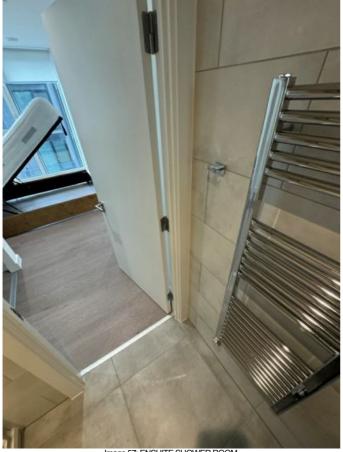

## ENSUITE SHOWER ROOM

| ENSUITE SHOWER ROOM |                                                                                                                                                                                                                 |           |  |
|---------------------|-----------------------------------------------------------------------------------------------------------------------------------------------------------------------------------------------------------------|-----------|--|
| Ref                 | Description                                                                                                                                                                                                     | Condition |  |
| DOO                 | R                                                                                                                                                                                                               |           |  |
| 56                  | White painted wooden door with chrome handle both sides with chrome twist lock                                                                                                                                  |           |  |
| CEIL                | ING                                                                                                                                                                                                             |           |  |
| 57                  | White painted ceiling                                                                                                                                                                                           |           |  |
| LIGH                | тѕ                                                                                                                                                                                                              |           |  |
| 58                  | Two matching ceiling mounted recessed spotlights with bulbs                                                                                                                                                     |           |  |
| 59                  | Under cupboard strip light                                                                                                                                                                                      |           |  |
| WAL                 | LS                                                                                                                                                                                                              |           |  |
| 60                  | Brown patterned tiled walls                                                                                                                                                                                     |           |  |
| FLO                 | DR .                                                                                                                                                                                                            |           |  |
| 61                  | Grey tiled floor with metal strip threshold to bedroom                                                                                                                                                          |           |  |
| FRAI                | MES                                                                                                                                                                                                             |           |  |
| 62                  | White painted wooden door frame                                                                                                                                                                                 |           |  |
| 63                  | White tiled shelf above toilet and sink                                                                                                                                                                         |           |  |
| ELEC                | CTRICS                                                                                                                                                                                                          |           |  |
| 64                  | Ceiling mounted extractor fan                                                                                                                                                                                   |           |  |
| SHO                 | WER                                                                                                                                                                                                             |           |  |
| 65                  | Chrome framed shower cubicle with two glass screens and with sliding door with chrome handle. White plastic shower tray with chrome waste and wall mounted mixer hose, handle and extension and overhead shower |           |  |
| TOIL                | ET                                                                                                                                                                                                              |           |  |
| 66                  | White ceramic base with built-in cistern with chrome push flush with white plastic seat and cover                                                                                                               |           |  |
| SINK                |                                                                                                                                                                                                                 |           |  |
| 67                  | White ceramic basin with chrome pop-up waste with chrome hot and cold mixer tap                                                                                                                                 |           |  |
| MISC                | ELLANEOUS                                                                                                                                                                                                       |           |  |
| 68                  | Wall mounted vanity cupboard with two glass mirror face doors with wooden shelves within and shaver's socket                                                                                                    |           |  |
| 69                  | Wall mounted chrome toilet roll holder                                                                                                                                                                          |           |  |