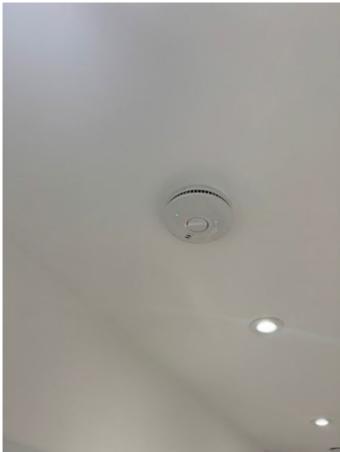

### Detectors

| Detectors       | Location             | Туре           | Push Button Result | Gas / Particulate Result |
|-----------------|----------------------|----------------|--------------------|--------------------------|
| Smoke           | Every habitable room | Mains wired    | Alarm Responded    | Didn't Test              |
| Carbon Monoxide | Not applicable       | Not applicable | Not applicable     | Not applicable           |
| Heat            | Kitchen              | Mains wired    | Alarm Responded    | Didn't Test              |