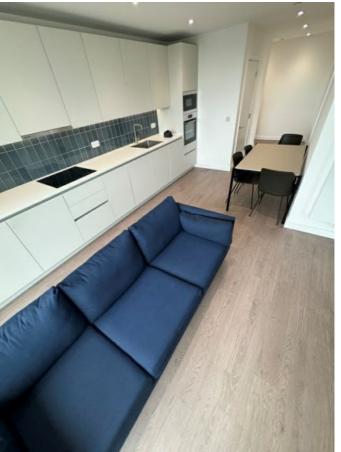

## KITCHEN/LIVING ROOM

| KITC      | HEN/LIVING ROOM                                                                  |           |
|-----------|----------------------------------------------------------------------------------|-----------|
| Ref       | Description                                                                      | Condition |
| DOO       | RS                                                                               |           |
| 92        | White UPVC door to balcony with double glazed window and with handles and locks  |           |
| WINE      | oows                                                                             |           |
| 93        | White UPVC framed double glazed windows with metal handles and locks             |           |
| CUR       | TAINS                                                                            |           |
| 94        | 2 Ceiling mounted grey fabric roller blinds with metal bead cords                |           |
| CEIL      | ING                                                                              |           |
| 95        | White painted ceiling                                                            |           |
| LIGH      | TS                                                                               |           |
| 96        | 10 Matching ceiling mounted recessed spotlights with bulbs                       |           |
| 97        | LED strip light under wall units                                                 |           |
| WAL       | LS                                                                               |           |
| 98        | White painted walls with grey polished splashback tiles behind WORKTOP           |           |
| FLO       | DRS                                                                              |           |
| 99        | Grey wooden floor with metal strip thresholds                                    |           |
| HEA       | TING                                                                             |           |
| 100       | Wall mounted double panel white radiator with thermostatic control               |           |
| FRAI      | MES                                                                              |           |
| 101       | White painted skirting                                                           |           |
| 102       | White UPVC frames around windows and balcony door                                |           |
| ELECTRICS |                                                                                  |           |
| 103       | Triple plastic light switch                                                      |           |
| 104       | Five double plastic sockets flag six double plastic sockets with four USB points |           |
| 105       | Single plastic try Plex socket                                                   |           |
| 106       | Single plastic BT socket                                                         |           |