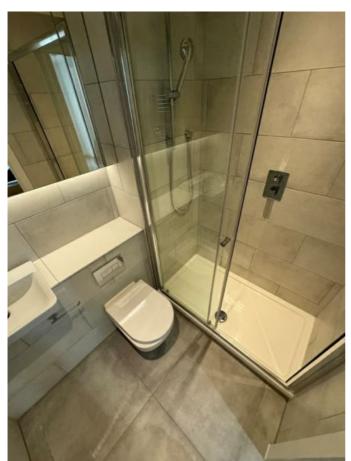

## ENSUITE SHOWER ROOM

| ENSUITE SHOWER ROOM |                                                                                                                                                                                                                 |           |  |
|---------------------|-----------------------------------------------------------------------------------------------------------------------------------------------------------------------------------------------------------------|-----------|--|
| Ref                 | Description                                                                                                                                                                                                     | Condition |  |
| DOO                 | R                                                                                                                                                                                                               |           |  |
| 56                  | White painted wooden door with chrome handle both sides with chrome twist lock                                                                                                                                  |           |  |
| CEIL                | ING                                                                                                                                                                                                             |           |  |
| 57                  | White painted ceiling                                                                                                                                                                                           |           |  |
| LIGH                | тѕ                                                                                                                                                                                                              |           |  |
| 58                  | Two matching ceiling mounted recessed spotlights with bulbs                                                                                                                                                     |           |  |
| 59                  | Under cupboard strip light                                                                                                                                                                                      |           |  |
| WAL                 | LS                                                                                                                                                                                                              |           |  |
| 60                  | Brown patterned tiled walls                                                                                                                                                                                     |           |  |
| FLO                 | DR .                                                                                                                                                                                                            |           |  |
| 61                  | Grey tiled floor with metal strip threshold to bedroom                                                                                                                                                          |           |  |
| FRAI                | MES                                                                                                                                                                                                             |           |  |
| 62                  | White painted wooden door frame                                                                                                                                                                                 |           |  |
| 63                  | White tiled shelf above toilet and sink                                                                                                                                                                         |           |  |
| ELEC                | CTRICS                                                                                                                                                                                                          |           |  |
| 64                  | Ceiling mounted extractor fan                                                                                                                                                                                   |           |  |
| SHO                 | WER                                                                                                                                                                                                             |           |  |
| 65                  | Chrome framed shower cubicle with two glass screens and with sliding door with chrome handle. White plastic shower tray with chrome waste and wall mounted mixer hose, handle and extension and overhead shower |           |  |
| TOIL                | ET                                                                                                                                                                                                              |           |  |
| 66                  | White ceramic base with built-in cistern with chrome push flush with white plastic seat and cover                                                                                                               |           |  |
| SINK                |                                                                                                                                                                                                                 |           |  |
| 67                  | White ceramic basin with chrome pop-up waste with chrome hot and cold mixer tap                                                                                                                                 |           |  |
| MISC                | ELLANEOUS                                                                                                                                                                                                       |           |  |
| 68                  | Wall mounted vanity cupboard with two glass mirror face doors with wooden shelves within and shaver's socket                                                                                                    |           |  |
| 69                  | Wall mounted chrome toilet roll holder                                                                                                                                                                          |           |  |