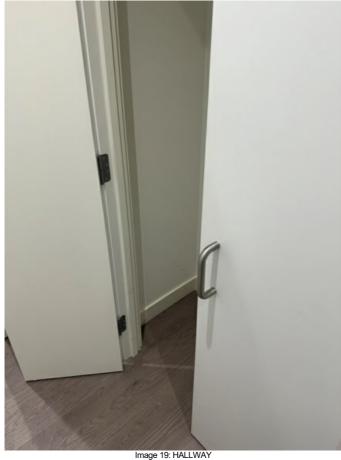

### **HALLWAY**

| HALL | LWAY                                                                                                                                                                                                                             |                |
|------|----------------------------------------------------------------------------------------------------------------------------------------------------------------------------------------------------------------------------------|----------------|
| Ref  | Description                                                                                                                                                                                                                      | Condition      |
| DOO  | R                                                                                                                                                                                                                                |                |
| 1    | White painted wooden front door with chrome handle on<br>both sides with chrome twist lock. Chrome closure on<br>inside face with chrome clasp and chain. Chrome spy hole<br>through middle and apartment number on outside face |                |
| CEIL | ING                                                                                                                                                                                                                              |                |
| 2    | White painted ceiling                                                                                                                                                                                                            |                |
| LIGH | ITS                                                                                                                                                                                                                              |                |
| 3    | Seven matching ceiling mounted recessed spotlights with bulbs                                                                                                                                                                    |                |
| WAL  | LS                                                                                                                                                                                                                               |                |
| 4    | White painted walls                                                                                                                                                                                                              | Marks on walls |
| FLO  | ORS                                                                                                                                                                                                                              |                |
| 5    | Grey wooden floor with metal strip threshold to front door                                                                                                                                                                       |                |
| FRA  | MES                                                                                                                                                                                                                              |                |
| 6    | White painted wooden front door frame                                                                                                                                                                                            |                |
| 7    | White painted skirting with metal doorstop behind front door                                                                                                                                                                     |                |
| 8    | White painted frames around internal rooms                                                                                                                                                                                       |                |
| ELE  | CTRICS                                                                                                                                                                                                                           |                |
| 9    | Two single plastic light switches                                                                                                                                                                                                |                |
| 10   | Single plastic light switch with towel rail                                                                                                                                                                                      |                |
| 11   | Two double plastic sockets                                                                                                                                                                                                       |                |
| 12   | Single plastic BT socket                                                                                                                                                                                                         |                |
| 13   | Wall mounted door intercom phone with monitor                                                                                                                                                                                    |                |
| 14   | Wall mounted heating programmer with digital display                                                                                                                                                                             |                |
| 15   | Ceiling mounted smoke detector push tested and responded                                                                                                                                                                         |                |
| INTE |                                                                                                                                                                                                                                  |                |
| 16   | Two white doors with metal handles to storage cupboard with white painted walls and ceiling within                                                                                                                               | Marks on walls |

| HALL | HALLWAY                                                                                                                                                                                                                                                                                                                               |                |  |
|------|---------------------------------------------------------------------------------------------------------------------------------------------------------------------------------------------------------------------------------------------------------------------------------------------------------------------------------------|----------------|--|
| Ref  | Description                                                                                                                                                                                                                                                                                                                           | Condition      |  |
| 17   | Two matching white painted doors with metal handles on both sides leading to utility cupboard with wall mounted heat exchanger and ventilation system and with wall mounted distribution board, sockets and switches. White plastic washer/dryer with glass door and with plastic rim with digital display and face plastic soap tray | Marks on walls |  |
| 18   | White painted wooden door leading to large storage cupboard by kitchen with white painted walls and ceiling within with light and switch                                                                                                                                                                                              | Marks on walls |  |