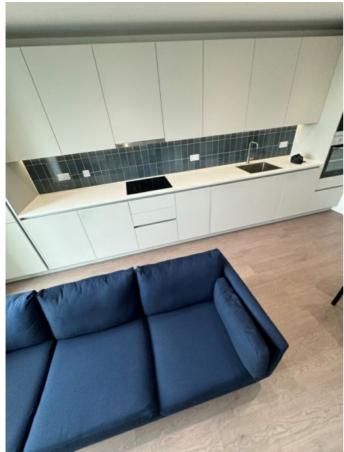

## KITCHEN/LIVING ROOM

| KITC      | HEN/LIVING ROOM                                                                  |           |
|-----------|----------------------------------------------------------------------------------|-----------|
| Ref       | Description                                                                      | Condition |
| DOO       | RS                                                                               |           |
| 92        | White UPVC door to balcony with double glazed window and with handles and locks  |           |
| WINE      | oows                                                                             |           |
| 93        | White UPVC framed double glazed windows with metal handles and locks             |           |
| CUR       | TAINS                                                                            |           |
| 94        | 2 Ceiling mounted grey fabric roller blinds with metal bead cords                |           |
| CEIL      | ING                                                                              |           |
| 95        | White painted ceiling                                                            |           |
| LIGH      | TS                                                                               |           |
| 96        | 10 Matching ceiling mounted recessed spotlights with bulbs                       |           |
| 97        | LED strip light under wall units                                                 |           |
| WAL       | LS                                                                               |           |
| 98        | White painted walls with grey polished splashback tiles behind WORKTOP           |           |
| FLO       | DRS                                                                              |           |
| 99        | Grey wooden floor with metal strip thresholds                                    |           |
| HEA       | TING                                                                             |           |
| 100       | Wall mounted double panel white radiator with thermostatic control               |           |
| FRAI      | MES                                                                              |           |
| 101       | White painted skirting                                                           |           |
| 102       | White UPVC frames around windows and balcony door                                |           |
| ELECTRICS |                                                                                  |           |
| 103       | Triple plastic light switch                                                      |           |
| 104       | Five double plastic sockets flag six double plastic sockets with four USB points |           |
| 105       | Single plastic try Plex socket                                                   |           |
| 106       | Single plastic BT socket                                                         |           |