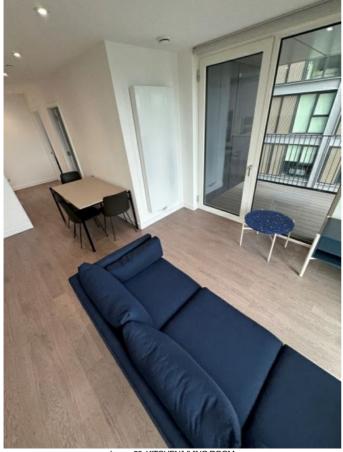

## KITCHEN/LIVING ROOM

| KITC      | HEN/LIVING ROOM                                                                  |           |
|-----------|----------------------------------------------------------------------------------|-----------|
| Ref       | Description                                                                      | Condition |
| DOO       | RS                                                                               |           |
| 92        | White UPVC door to balcony with double glazed window and with handles and locks  |           |
| WINE      | oows                                                                             |           |
| 93        | White UPVC framed double glazed windows with metal handles and locks             |           |
| CUR       | TAINS                                                                            |           |
| 94        | 2 Ceiling mounted grey fabric roller blinds with metal bead cords                |           |
| CEIL      | ING                                                                              |           |
| 95        | White painted ceiling                                                            |           |
| LIGH      | TS                                                                               |           |
| 96        | 10 Matching ceiling mounted recessed spotlights with bulbs                       |           |
| 97        | LED strip light under wall units                                                 |           |
| WAL       | LS                                                                               |           |
| 98        | White painted walls with grey polished splashback tiles behind WORKTOP           |           |
| FLO       | DRS                                                                              |           |
| 99        | Grey wooden floor with metal strip thresholds                                    |           |
| HEA       | TING                                                                             |           |
| 100       | Wall mounted double panel white radiator with thermostatic control               |           |
| FRAI      | MES                                                                              |           |
| 101       | White painted skirting                                                           |           |
| 102       | White UPVC frames around windows and balcony door                                |           |
| ELECTRICS |                                                                                  |           |
| 103       | Triple plastic light switch                                                      |           |
| 104       | Five double plastic sockets flag six double plastic sockets with four USB points |           |
| 105       | Single plastic try Plex socket                                                   |           |
| 106       | Single plastic BT socket                                                         |           |