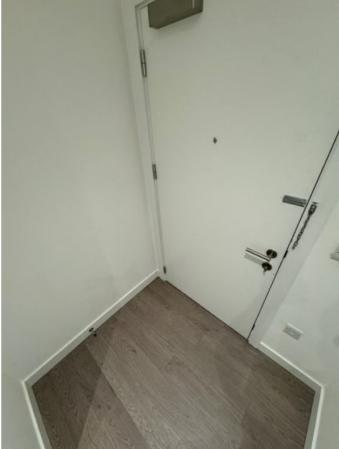

### **HALLWAY**

| HALL | LWAY                                                                                                                                                                                                                             |                |
|------|----------------------------------------------------------------------------------------------------------------------------------------------------------------------------------------------------------------------------------|----------------|
| Ref  | Description                                                                                                                                                                                                                      | Condition      |
| DOO  | R                                                                                                                                                                                                                                |                |
| 1    | White painted wooden front door with chrome handle on<br>both sides with chrome twist lock. Chrome closure on<br>inside face with chrome clasp and chain. Chrome spy hole<br>through middle and apartment number on outside face |                |
| CEIL | ING                                                                                                                                                                                                                              |                |
| 2    | White painted ceiling                                                                                                                                                                                                            |                |
| LIGH | ITS                                                                                                                                                                                                                              |                |
| 3    | Seven matching ceiling mounted recessed spotlights with bulbs                                                                                                                                                                    |                |
| WAL  | LS                                                                                                                                                                                                                               |                |
| 4    | White painted walls                                                                                                                                                                                                              | Marks on walls |
| FLO  | ORS                                                                                                                                                                                                                              |                |
| 5    | Grey wooden floor with metal strip threshold to front door                                                                                                                                                                       |                |
| FRA  | MES                                                                                                                                                                                                                              |                |
| 6    | White painted wooden front door frame                                                                                                                                                                                            |                |
| 7    | White painted skirting with metal doorstop behind front door                                                                                                                                                                     |                |
| 8    | White painted frames around internal rooms                                                                                                                                                                                       |                |
| ELE  | CTRICS                                                                                                                                                                                                                           |                |
| 9    | Two single plastic light switches                                                                                                                                                                                                |                |
| 10   | Single plastic light switch with towel rail                                                                                                                                                                                      |                |
| 11   | Two double plastic sockets                                                                                                                                                                                                       |                |
| 12   | Single plastic BT socket                                                                                                                                                                                                         |                |
| 13   | Wall mounted door intercom phone with monitor                                                                                                                                                                                    |                |
| 14   | Wall mounted heating programmer with digital display                                                                                                                                                                             |                |
| 15   | Ceiling mounted smoke detector push tested and responded                                                                                                                                                                         |                |
| INTE |                                                                                                                                                                                                                                  |                |
| 16   | Two white doors with metal handles to storage cupboard with white painted walls and ceiling within                                                                                                                               | Marks on walls |