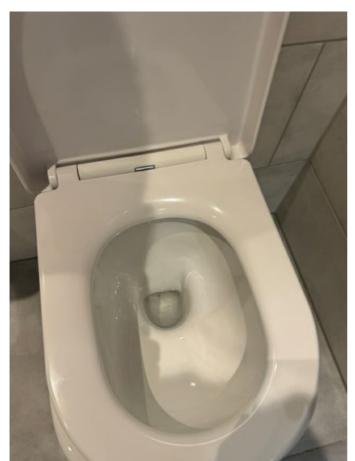

### BATHROOM

| White painted wooden door with chrome handle both sides with chrome twist lock leading to hallway  EATING  White painted ceiling  GHTS  Three matching ceiling mounted recessed spotlights with bulbs  ALLS  Brown patterned tiled walls  OOR  Grey tiled floor with metal strip threshold to hallway  EATING  Wall mounted chrome ladder towel rail with thermostatic control  RAMES  White painted wooden door frame  White tiled ledge above toilet and sink  ECTRICS  Ceiling mounted vents  ATH AND SHOWER  White plastic Bath with tiled panel with chrome pop-up waste and with wall mounted mixer. Wall mounted hose and handle extension and overhead shower with wall mounted chrome framed shower screen with rubber seal  NK  White ceramic basin with chrome pop-up waste with chrome hot and cold mixer tap                             |      |                                                                                                         |           |  |  |
|-------------------------------------------------------------------------------------------------------------------------------------------------------------------------------------------------------------------------------------------------------------------------------------------------------------------------------------------------------------------------------------------------------------------------------------------------------------------------------------------------------------------------------------------------------------------------------------------------------------------------------------------------------------------------------------------------------------------------------------------------------------------------------------------------------------------------------------------------------|------|---------------------------------------------------------------------------------------------------------|-----------|--|--|
| White painted wooden door with chrome handle both sides with chrome twist lock leading to hallway  EATING  White painted ceiling  GHTS  Three matching ceiling mounted recessed spotlights with bulbs  ALLS  Brown patterned tiled walls  OOR  Grey tiled floor with metal strip threshold to hallway  EATING  Wall mounted chrome ladder towel rail with thermostatic control  RAMES  White painted wooden door frame  White tiled ledge above toilet and sink  ECTRICS  Ceiling mounted vents  ATH AND SHOWER  White plastic Bath with tiled panel with chrome pop-up waste and with wall mounted mixer. Wall mounted hose and handle extension and overhead shower with wall mounted chrome framed shower screen with rubber seal  NK  White ceramic basin with chrome pop-up waste with chrome hot and cold mixer tap                             | BATH |                                                                                                         |           |  |  |
| White painted wooden door with chrome handle both sides with chrome twist lock leading to hallway  EATING  White painted ceiling  GHTS  Three matching ceiling mounted recessed spotlights with bulbs  ALLS  Brown patterned tiled walls  COOR  Grey tiled floor with metal strip threshold to hallway  EATING  Wall mounted chrome ladder towel rail with thermostatic control  White painted wooden door frame  White plainted wooden door frame  White tiled ledge above toilet and sink  ECTRICS  Ceiling mounted vents  ATH AND SHOWER  White plastic Bath with tiled panel with chrome pop-up waste and with wall mounted mixer. Wall mounted hose and handle extension and overhead shower with wall mounted chrome framed shower screen with rubber seal  NK  White ceramic basin with chrome pop-up waste with chrome hot and cold mixer tap | Ref  | Description                                                                                             | Condition |  |  |
| with chrome twist lock leading to hallway  EATING  White painted ceiling  GHTS  Three matching ceiling mounted recessed spotlights with bulbs  ALLS  Brown patterned tiled walls  COOR  Grey tiled floor with metal strip threshold to hallway  EATING  Wall mounted chrome ladder towel rail with thermostatic control  CAMES  White painted wooden door frame  White plainted wooden door frame  White tiled ledge above toilet and sink  ECTRICS  Ceiling mounted vents  ATH AND SHOWER  White plastic Bath with tiled panel with chrome pop-up waste and with wall mounted extension and overhead shower with wall mounted chrome framed shower screen with rubber seal  NK  White ceramic basin with chrome pop-up waste with chrome hot and cold mixer tap                                                                                      | DOO  | R                                                                                                       |           |  |  |
| White painted ceiling  GHTS  Three matching ceiling mounted recessed spotlights with bulbs  ALLS  Brown patterned tiled walls  COOR  Grey tiled floor with metal strip threshold to hallway  EATING  Wall mounted chrome ladder towel rail with thermostatic control  RAMES  White painted wooden door frame  White tiled ledge above toilet and sink  LECTRICS  Celling mounted vents  ATH AND SHOWER  White plastic Bath with tiled panel with chrome pop-up waste and with wall mounted chrome framed shower screen with rubber seal  NK  White ceramic basin with chrome pop-up waste with chrome hot and cold mixer tap                                                                                                                                                                                                                          | 19   |                                                                                                         |           |  |  |
| Three matching ceiling mounted recessed spotlights with builbs  ALLS  Brown patterned tiled walls  OOR  Grey tiled floor with metal strip threshold to hallway  EATING  Wall mounted chrome ladder towel rail with thermostatic control  CAMES  White painted wooden door frame White tiled ledge above toilet and sink  ECTRICS  Ceiling mounted vents  ATH AND SHOWER  White plastic Bath with tiled panel with chrome pop-up waste and with wall mounted mixer. Wall mounted hose and handle extension and overhead shower with wall mounted chrome framed shower screen with rubber seal  NK  White ceramic basin with chrome pop-up waste with chrome hot and cold mixer tap                                                                                                                                                                     | HEAT | TING                                                                                                    |           |  |  |
| Three matching ceiling mounted recessed spotlights with bulbs  ALLS  Brown patterned tiled walls  OOR  Grey tiled floor with metal strip threshold to hallway  EATING  Wall mounted chrome ladder towel rail with thermostatic control  CAMES  White painted wooden door frame  White tiled ledge above toilet and sink  ECTRICS  Ceiling mounted vents  ATH AND SHOWER  White plastic Bath with tiled panel with chrome pop-up waste and with wall mounted mixer. Wall mounted hose and handle extension and overhead shower with wall mounted chrome framed shower screen with rubber seal  NK  White ceramic basin with chrome pop-up waste with chrome hot and cold mixer tap                                                                                                                                                                     | 20   | White painted ceiling                                                                                   |           |  |  |
| ALLS  Brown patterned tiled walls  COOR  Grey tiled floor with metal strip threshold to hallway  EATING  Wall mounted chrome ladder towel rail with thermostatic control  RAMES  White painted wooden door frame  White tiled ledge above toilet and sink  ECTRICS  Ceiling mounted vents  ATH AND SHOWER  White plastic Bath with tiled panel with chrome pop-up waste and with wall mounted mixer. Wall mounted hose and handle extension and overhead shower with wall mounted chrome framed shower screen with rubber seal  NK  White ceramic basin with chrome pop-up waste with chrome hot and cold mixer tap                                                                                                                                                                                                                                   | LIGH | TS                                                                                                      |           |  |  |
| Brown patterned tiled walls  OOR  Grey tiled floor with metal strip threshold to hallway  EATING  Wall mounted chrome ladder towel rail with thermostatic control  RAMES  White painted wooden door frame  White tiled ledge above toilet and sink  ECTRICS  Ceiling mounted vents  ATH AND SHOWER  White plastic Bath with tiled panel with chrome pop-up waste and with wall mounted hose and handle extension and overhead shower with wall mounted chrome framed shower screen with rubber seal  NK  White ceramic basin with chrome pop-up waste with chrome hot and cold mixer tap                                                                                                                                                                                                                                                              | 21   |                                                                                                         |           |  |  |
| Grey tiled floor with metal strip threshold to hallway  EATING  Wall mounted chrome ladder towel rail with thermostatic control  CAMES  White painted wooden door frame  White tiled ledge above toilet and sink  ECTRICS  Ceiling mounted vents  ATH AND SHOWER  White plastic Bath with tiled panel with chrome pop-up waste and with wall mounted mixer. Wall mounted hose and handle extension and overhead shower with wall mounted chrome framed shower screen with rubber seal  NK  White ceramic basin with chrome pop-up waste with chrome hot and cold mixer tap                                                                                                                                                                                                                                                                            | WAL  | LS                                                                                                      |           |  |  |
| Grey tiled floor with metal strip threshold to hallway  EATING  Wall mounted chrome ladder towel rail with thermostatic control  RAMES  White painted wooden door frame  White tiled ledge above toilet and sink  LECTRICS  Ceiling mounted vents  ATH AND SHOWER  White plastic Bath with tiled panel with chrome pop-up waste and with wall mounted mixer. Wall mounted hose and handle extension and overhead shower with wall mounted chrome framed shower screen with rubber seal  NK  White ceramic basin with chrome pop-up waste with chrome hot and cold mixer tap                                                                                                                                                                                                                                                                           | 22   | Brown patterned tiled walls                                                                             |           |  |  |
| Wall mounted chrome ladder towel rail with thermostatic control  RAMES  White painted wooden door frame  White tiled ledge above toilet and sink  ECTRICS  Ceiling mounted vents  ATH AND SHOWER  White plastic Bath with tiled panel with chrome pop-up waste and with wall mounted mixer. Wall mounted hose and handle extension and overhead shower with wall mounted chrome framed shower screen with rubber seal  NK  White ceramic basin with chrome pop-up waste with chrome hot and cold mixer tap                                                                                                                                                                                                                                                                                                                                            | FLO  | OR .                                                                                                    |           |  |  |
| Wall mounted chrome ladder towel rail with thermostatic control  RAMES  White painted wooden door frame  White tiled ledge above toilet and sink  LECTRICS  Ceiling mounted vents  ATH AND SHOWER  White plastic Bath with tiled panel with chrome pop-up waste and with wall mounted mixer. Wall mounted hose and handle extension and overhead shower with wall mounted chrome framed shower screen with rubber seal  NK  White ceramic basin with chrome pop-up waste with chrome hot and cold mixer tap                                                                                                                                                                                                                                                                                                                                           | 23   | Grey tiled floor with metal strip threshold to hallway                                                  |           |  |  |
| control  RAMES  White painted wooden door frame  White tiled ledge above toilet and sink  LECTRICS  Ceiling mounted vents  ATH AND SHOWER  White plastic Bath with tiled panel with chrome pop-up waste and with wall mounted mixer. Wall mounted hose and handle extension and overhead shower with wall mounted chrome framed shower screen with rubber seal  NK  White ceramic basin with chrome pop-up waste with chrome hot and cold mixer tap                                                                                                                                                                                                                                                                                                                                                                                                   | HEAT | ΓING                                                                                                    |           |  |  |
| White painted wooden door frame  White tiled ledge above toilet and sink  ECTRICS  Ceiling mounted vents  ATH AND SHOWER  White plastic Bath with tiled panel with chrome pop-up waste and with wall mounted mixer. Wall mounted hose and handle extension and overhead shower with wall mounted chrome framed shower screen with rubber seal  NK  White ceramic basin with chrome pop-up waste with chrome hot and cold mixer tap                                                                                                                                                                                                                                                                                                                                                                                                                    | 24   |                                                                                                         |           |  |  |
| White tiled ledge above toilet and sink  Ceiling mounted vents  ATH AND SHOWER  White plastic Bath with tiled panel with chrome pop-up waste and with wall mounted mixer. Wall mounted hose and handle extension and overhead shower with wall mounted chrome framed shower screen with rubber seal  NK  White ceramic basin with chrome pop-up waste with chrome hot and cold mixer tap                                                                                                                                                                                                                                                                                                                                                                                                                                                              | FRAI | MES                                                                                                     |           |  |  |
| Ceiling mounted vents  ATH AND SHOWER  White plastic Bath with tiled panel with chrome pop-up waste and with wall mounted mixer. Wall mounted hose and handle extension and overhead shower with wall mounted chrome framed shower screen with rubber seal  NK  White ceramic basin with chrome pop-up waste with chrome hot and cold mixer tap                                                                                                                                                                                                                                                                                                                                                                                                                                                                                                       | 25   | White painted wooden door frame                                                                         |           |  |  |
| Ceiling mounted vents  ATH AND SHOWER  White plastic Bath with tiled panel with chrome pop-up waste and with wall mounted mixer. Wall mounted hose and handle extension and overhead shower with wall mounted chrome framed shower screen with rubber seal  NK  White ceramic basin with chrome pop-up waste with chrome hot and cold mixer tap                                                                                                                                                                                                                                                                                                                                                                                                                                                                                                       | 26   | White tiled ledge above toilet and sink                                                                 |           |  |  |
| White plastic Bath with tiled panel with chrome pop-up waste and with wall mounted mixer. Wall mounted hose and handle extension and overhead shower with wall mounted chrome framed shower screen with rubber seal  NK  White ceramic basin with chrome pop-up waste with chrome hot and cold mixer tap                                                                                                                                                                                                                                                                                                                                                                                                                                                                                                                                              | ELEC | CTRICS                                                                                                  |           |  |  |
| White plastic Bath with tiled panel with chrome pop-up waste and with wall mounted mixer. Wall mounted hose and handle extension and overhead shower with wall mounted chrome framed shower screen with rubber seal  NK  White ceramic basin with chrome pop-up waste with chrome hot and cold mixer tap                                                                                                                                                                                                                                                                                                                                                                                                                                                                                                                                              | 27   | Ceiling mounted vents                                                                                   |           |  |  |
| waste and with wall mounted mixer. Wall mounted hose and handle extension and overhead shower with wall mounted chrome framed shower screen with rubber seal  NK  White ceramic basin with chrome pop-up waste with chrome hot and cold mixer tap                                                                                                                                                                                                                                                                                                                                                                                                                                                                                                                                                                                                     | BATI | H AND SHOWER                                                                                            |           |  |  |
| White ceramic basin with chrome pop-up waste with chrome hot and cold mixer tap                                                                                                                                                                                                                                                                                                                                                                                                                                                                                                                                                                                                                                                                                                                                                                       | 28   | waste and with wall mounted mixer. Wall mounted hose and handle extension and overhead shower with wall |           |  |  |
| chrome hot and cold mixer tap                                                                                                                                                                                                                                                                                                                                                                                                                                                                                                                                                                                                                                                                                                                                                                                                                         | SINK | ,                                                                                                       |           |  |  |
|                                                                                                                                                                                                                                                                                                                                                                                                                                                                                                                                                                                                                                                                                                                                                                                                                                                       | 29   |                                                                                                         |           |  |  |
| DILET                                                                                                                                                                                                                                                                                                                                                                                                                                                                                                                                                                                                                                                                                                                                                                                                                                                 | TOIL | ET                                                                                                      |           |  |  |
| White ceramic base with built-in cistern and wall mounted chrome push flush with white plastic seat and cover                                                                                                                                                                                                                                                                                                                                                                                                                                                                                                                                                                                                                                                                                                                                         | 30   |                                                                                                         |           |  |  |
| SCELLANEOUS                                                                                                                                                                                                                                                                                                                                                                                                                                                                                                                                                                                                                                                                                                                                                                                                                                           | MISC | ELLANEOUS                                                                                               |           |  |  |