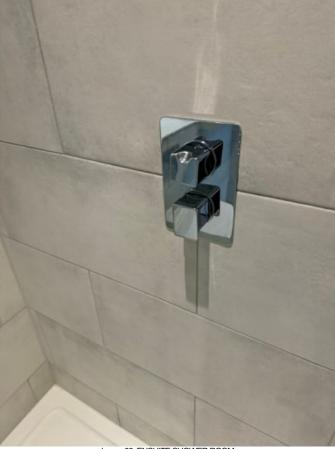

## ENSUITE SHOWER ROOM

| ENSUITE SHOWER ROOM |                                                                                                                                                                                                                 |           |  |
|---------------------|-----------------------------------------------------------------------------------------------------------------------------------------------------------------------------------------------------------------|-----------|--|
| Ref                 | Description                                                                                                                                                                                                     | Condition |  |
| DOO                 | R                                                                                                                                                                                                               |           |  |
| 56                  | White painted wooden door with chrome handle both sides with chrome twist lock                                                                                                                                  |           |  |
| CEIL                | ING                                                                                                                                                                                                             |           |  |
| 57                  | White painted ceiling                                                                                                                                                                                           |           |  |
| LIGH                | тѕ                                                                                                                                                                                                              |           |  |
| 58                  | Two matching ceiling mounted recessed spotlights with bulbs                                                                                                                                                     |           |  |
| 59                  | Under cupboard strip light                                                                                                                                                                                      |           |  |
| WAL                 | LS                                                                                                                                                                                                              |           |  |
| 60                  | Brown patterned tiled walls                                                                                                                                                                                     |           |  |
| FLO                 | DR .                                                                                                                                                                                                            |           |  |
| 61                  | Grey tiled floor with metal strip threshold to bedroom                                                                                                                                                          |           |  |
| FRAI                | MES                                                                                                                                                                                                             |           |  |
| 62                  | White painted wooden door frame                                                                                                                                                                                 |           |  |
| 63                  | White tiled shelf above toilet and sink                                                                                                                                                                         |           |  |
| ELEC                | CTRICS                                                                                                                                                                                                          |           |  |
| 64                  | Ceiling mounted extractor fan                                                                                                                                                                                   |           |  |
| SHO                 | WER                                                                                                                                                                                                             |           |  |
| 65                  | Chrome framed shower cubicle with two glass screens and with sliding door with chrome handle. White plastic shower tray with chrome waste and wall mounted mixer hose, handle and extension and overhead shower |           |  |
| TOIL                | ET                                                                                                                                                                                                              |           |  |
| 66                  | White ceramic base with built-in cistern with chrome push flush with white plastic seat and cover                                                                                                               |           |  |
| SINK                |                                                                                                                                                                                                                 |           |  |
| 67                  | White ceramic basin with chrome pop-up waste with chrome hot and cold mixer tap                                                                                                                                 |           |  |
| MISC                | ELLANEOUS                                                                                                                                                                                                       |           |  |
| 68                  | Wall mounted vanity cupboard with two glass mirror face doors with wooden shelves within and shaver's socket                                                                                                    |           |  |
| 69                  | Wall mounted chrome toilet roll holder                                                                                                                                                                          |           |  |