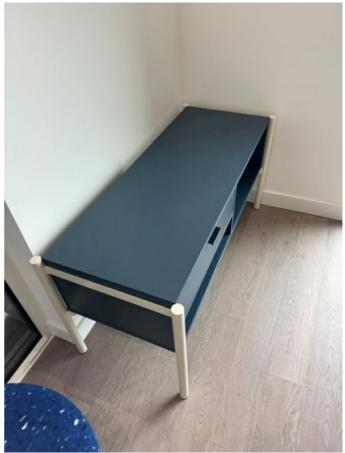

## KITCHEN/LIVING ROOM

| KITC      | HEN/LIVING ROOM                                                                  |           |
|-----------|----------------------------------------------------------------------------------|-----------|
| Ref       | Description                                                                      | Condition |
| DOO       | RS                                                                               |           |
| 92        | White UPVC door to balcony with double glazed window and with handles and locks  |           |
| WINE      | oows                                                                             |           |
| 93        | White UPVC framed double glazed windows with metal handles and locks             |           |
| CUR       | TAINS                                                                            |           |
| 94        | 2 Ceiling mounted grey fabric roller blinds with metal bead cords                |           |
| CEIL      | ING                                                                              |           |
| 95        | White painted ceiling                                                            |           |
| LIGH      | TS                                                                               |           |
| 96        | 10 Matching ceiling mounted recessed spotlights with bulbs                       |           |
| 97        | LED strip light under wall units                                                 |           |
| WAL       | LS                                                                               |           |
| 98        | White painted walls with grey polished splashback tiles behind WORKTOP           |           |
| FLO       | DRS                                                                              |           |
| 99        | Grey wooden floor with metal strip thresholds                                    |           |
| HEA       | TING                                                                             |           |
| 100       | Wall mounted double panel white radiator with thermostatic control               |           |
| FRAI      | MES                                                                              |           |
| 101       | White painted skirting                                                           |           |
| 102       | White UPVC frames around windows and balcony door                                |           |
| ELECTRICS |                                                                                  |           |
| 103       | Triple plastic light switch                                                      |           |
| 104       | Five double plastic sockets flag six double plastic sockets with four USB points |           |
| 105       | Single plastic try Plex socket                                                   |           |
| 106       | Single plastic BT socket                                                         |           |