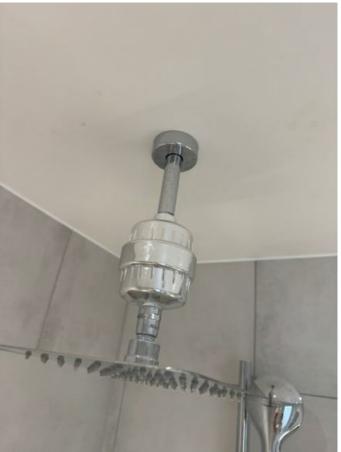

### BATHROOM

| White painted wooden door with chrome handle both sides with chrome twist lock leading to hallway  EATING  White painted ceiling  GHTS  Three matching ceiling mounted recessed spotlights with bulbs  ALLS  Brown patterned tiled walls  OOR  Grey tiled floor with metal strip threshold to hallway  EATING  Wall mounted chrome ladder towel rail with thermostatic control  RAMES  White painted wooden door frame  White tiled ledge above toilet and sink  ECTRICS  Ceiling mounted vents  ATH AND SHOWER  White plastic Bath with tiled panel with chrome pop-up waste and with wall mounted mixer. Wall mounted hose and handle extension and overhead shower with wall mounted chrome framed shower screen with rubber seal  NK  White ceramic basin with chrome pop-up waste with chrome hot and cold mixer tap                             |      |                                                                                                         |           |  |  |
|-------------------------------------------------------------------------------------------------------------------------------------------------------------------------------------------------------------------------------------------------------------------------------------------------------------------------------------------------------------------------------------------------------------------------------------------------------------------------------------------------------------------------------------------------------------------------------------------------------------------------------------------------------------------------------------------------------------------------------------------------------------------------------------------------------------------------------------------------------|------|---------------------------------------------------------------------------------------------------------|-----------|--|--|
| White painted wooden door with chrome handle both sides with chrome twist lock leading to hallway  EATING  White painted ceiling  GHTS  Three matching ceiling mounted recessed spotlights with bulbs  ALLS  Brown patterned tiled walls  OOR  Grey tiled floor with metal strip threshold to hallway  EATING  Wall mounted chrome ladder towel rail with thermostatic control  RAMES  White painted wooden door frame  White tiled ledge above toilet and sink  ECTRICS  Ceiling mounted vents  ATH AND SHOWER  White plastic Bath with tiled panel with chrome pop-up waste and with wall mounted mixer. Wall mounted hose and handle extension and overhead shower with wall mounted chrome framed shower screen with rubber seal  NK  White ceramic basin with chrome pop-up waste with chrome hot and cold mixer tap                             | BATH |                                                                                                         |           |  |  |
| White painted wooden door with chrome handle both sides with chrome twist lock leading to hallway  EATING  White painted ceiling  GHTS  Three matching ceiling mounted recessed spotlights with bulbs  ALLS  Brown patterned tiled walls  COOR  Grey tiled floor with metal strip threshold to hallway  EATING  Wall mounted chrome ladder towel rail with thermostatic control  White painted wooden door frame  White plainted wooden door frame  White tiled ledge above toilet and sink  ECTRICS  Ceiling mounted vents  ATH AND SHOWER  White plastic Bath with tiled panel with chrome pop-up waste and with wall mounted mixer. Wall mounted hose and handle extension and overhead shower with wall mounted chrome framed shower screen with rubber seal  NK  White ceramic basin with chrome pop-up waste with chrome hot and cold mixer tap | Ref  | Description                                                                                             | Condition |  |  |
| with chrome twist lock leading to hallway  EATING  White painted ceiling  GHTS  Three matching ceiling mounted recessed spotlights with bulbs  ALLS  Brown patterned tiled walls  COOR  Grey tiled floor with metal strip threshold to hallway  EATING  Wall mounted chrome ladder towel rail with thermostatic control  CAMES  White painted wooden door frame  White plainted wooden door frame  White tiled ledge above toilet and sink  ECTRICS  Ceiling mounted vents  ATH AND SHOWER  White plastic Bath with tiled panel with chrome pop-up waste and with wall mounted extension and overhead shower with wall mounted chrome framed shower screen with rubber seal  NK  White ceramic basin with chrome pop-up waste with chrome hot and cold mixer tap                                                                                      | DOO  | R                                                                                                       |           |  |  |
| White painted ceiling  GHTS  Three matching ceiling mounted recessed spotlights with bulbs  ALLS  Brown patterned tiled walls  COOR  Grey tiled floor with metal strip threshold to hallway  EATING  Wall mounted chrome ladder towel rail with thermostatic control  RAMES  White painted wooden door frame  White tiled ledge above toilet and sink  LECTRICS  Celling mounted vents  ATH AND SHOWER  White plastic Bath with tiled panel with chrome pop-up waste and with wall mounted chrome framed shower screen with rubber seal  NK  White ceramic basin with chrome pop-up waste with chrome hot and cold mixer tap                                                                                                                                                                                                                          | 19   |                                                                                                         |           |  |  |
| Three matching ceiling mounted recessed spotlights with builbs  ALLS  Brown patterned tiled walls  OOR  Grey tiled floor with metal strip threshold to hallway  EATING  Wall mounted chrome ladder towel rail with thermostatic control  CAMES  White painted wooden door frame White tiled ledge above toilet and sink  ECTRICS  Ceiling mounted vents  ATH AND SHOWER  White plastic Bath with tiled panel with chrome pop-up waste and with wall mounted mixer. Wall mounted hose and handle extension and overhead shower with wall mounted chrome framed shower screen with rubber seal  NK  White ceramic basin with chrome pop-up waste with chrome hot and cold mixer tap                                                                                                                                                                     | HEAT | TING                                                                                                    |           |  |  |
| Three matching ceiling mounted recessed spotlights with bulbs  ALLS  Brown patterned tiled walls  OOR  Grey tiled floor with metal strip threshold to hallway  EATING  Wall mounted chrome ladder towel rail with thermostatic control  CAMES  White painted wooden door frame  White tiled ledge above toilet and sink  ECTRICS  Ceiling mounted vents  ATH AND SHOWER  White plastic Bath with tiled panel with chrome pop-up waste and with wall mounted mixer. Wall mounted hose and handle extension and overhead shower with wall mounted chrome framed shower screen with rubber seal  NK  White ceramic basin with chrome pop-up waste with chrome hot and cold mixer tap                                                                                                                                                                     | 20   | White painted ceiling                                                                                   |           |  |  |
| ALLS  Brown patterned tiled walls  COOR  Grey tiled floor with metal strip threshold to hallway  EATING  Wall mounted chrome ladder towel rail with thermostatic control  RAMES  White painted wooden door frame  White tiled ledge above toilet and sink  ECTRICS  Ceiling mounted vents  ATH AND SHOWER  White plastic Bath with tiled panel with chrome pop-up waste and with wall mounted mixer. Wall mounted hose and handle extension and overhead shower with wall mounted chrome framed shower screen with rubber seal  NK  White ceramic basin with chrome pop-up waste with chrome hot and cold mixer tap                                                                                                                                                                                                                                   | LIGH | TS                                                                                                      |           |  |  |
| Brown patterned tiled walls  OOR  Grey tiled floor with metal strip threshold to hallway  EATING  Wall mounted chrome ladder towel rail with thermostatic control  RAMES  White painted wooden door frame  White tiled ledge above toilet and sink  ECTRICS  Ceiling mounted vents  ATH AND SHOWER  White plastic Bath with tiled panel with chrome pop-up waste and with wall mounted hose and handle extension and overhead shower with wall mounted chrome framed shower screen with rubber seal  NK  White ceramic basin with chrome pop-up waste with chrome hot and cold mixer tap                                                                                                                                                                                                                                                              | 21   |                                                                                                         |           |  |  |
| Grey tiled floor with metal strip threshold to hallway  EATING  Wall mounted chrome ladder towel rail with thermostatic control  CAMES  White painted wooden door frame  White tiled ledge above toilet and sink  ECTRICS  Ceiling mounted vents  ATH AND SHOWER  White plastic Bath with tiled panel with chrome pop-up waste and with wall mounted mixer. Wall mounted hose and handle extension and overhead shower with wall mounted chrome framed shower screen with rubber seal  NK  White ceramic basin with chrome pop-up waste with chrome hot and cold mixer tap                                                                                                                                                                                                                                                                            | WAL  | LS                                                                                                      |           |  |  |
| Grey tiled floor with metal strip threshold to hallway  EATING  Wall mounted chrome ladder towel rail with thermostatic control  RAMES  White painted wooden door frame  White tiled ledge above toilet and sink  LECTRICS  Ceiling mounted vents  ATH AND SHOWER  White plastic Bath with tiled panel with chrome pop-up waste and with wall mounted mixer. Wall mounted hose and handle extension and overhead shower with wall mounted chrome framed shower screen with rubber seal  NK  White ceramic basin with chrome pop-up waste with chrome hot and cold mixer tap                                                                                                                                                                                                                                                                           | 22   | Brown patterned tiled walls                                                                             |           |  |  |
| Wall mounted chrome ladder towel rail with thermostatic control  RAMES  White painted wooden door frame  White tiled ledge above toilet and sink  ECTRICS  Ceiling mounted vents  ATH AND SHOWER  White plastic Bath with tiled panel with chrome pop-up waste and with wall mounted mixer. Wall mounted hose and handle extension and overhead shower with wall mounted chrome framed shower screen with rubber seal  NK  White ceramic basin with chrome pop-up waste with chrome hot and cold mixer tap                                                                                                                                                                                                                                                                                                                                            | FLO  | OR .                                                                                                    |           |  |  |
| Wall mounted chrome ladder towel rail with thermostatic control  RAMES  White painted wooden door frame  White tiled ledge above toilet and sink  LECTRICS  Ceiling mounted vents  ATH AND SHOWER  White plastic Bath with tiled panel with chrome pop-up waste and with wall mounted mixer. Wall mounted hose and handle extension and overhead shower with wall mounted chrome framed shower screen with rubber seal  NK  White ceramic basin with chrome pop-up waste with chrome hot and cold mixer tap                                                                                                                                                                                                                                                                                                                                           | 23   | Grey tiled floor with metal strip threshold to hallway                                                  |           |  |  |
| control  RAMES  White painted wooden door frame  White tiled ledge above toilet and sink  LECTRICS  Ceiling mounted vents  ATH AND SHOWER  White plastic Bath with tiled panel with chrome pop-up waste and with wall mounted mixer. Wall mounted hose and handle extension and overhead shower with wall mounted chrome framed shower screen with rubber seal  NK  White ceramic basin with chrome pop-up waste with chrome hot and cold mixer tap                                                                                                                                                                                                                                                                                                                                                                                                   | HEAT | ΓING                                                                                                    |           |  |  |
| White painted wooden door frame  White tiled ledge above toilet and sink  ECTRICS  Ceiling mounted vents  ATH AND SHOWER  White plastic Bath with tiled panel with chrome pop-up waste and with wall mounted mixer. Wall mounted hose and handle extension and overhead shower with wall mounted chrome framed shower screen with rubber seal  NK  White ceramic basin with chrome pop-up waste with chrome hot and cold mixer tap                                                                                                                                                                                                                                                                                                                                                                                                                    | 24   |                                                                                                         |           |  |  |
| White tiled ledge above toilet and sink  Ceiling mounted vents  ATH AND SHOWER  White plastic Bath with tiled panel with chrome pop-up waste and with wall mounted mixer. Wall mounted hose and handle extension and overhead shower with wall mounted chrome framed shower screen with rubber seal  NK  White ceramic basin with chrome pop-up waste with chrome hot and cold mixer tap                                                                                                                                                                                                                                                                                                                                                                                                                                                              | FRAI | MES                                                                                                     |           |  |  |
| Ceiling mounted vents  ATH AND SHOWER  White plastic Bath with tiled panel with chrome pop-up waste and with wall mounted mixer. Wall mounted hose and handle extension and overhead shower with wall mounted chrome framed shower screen with rubber seal  NK  White ceramic basin with chrome pop-up waste with chrome hot and cold mixer tap                                                                                                                                                                                                                                                                                                                                                                                                                                                                                                       | 25   | White painted wooden door frame                                                                         |           |  |  |
| Ceiling mounted vents  ATH AND SHOWER  White plastic Bath with tiled panel with chrome pop-up waste and with wall mounted mixer. Wall mounted hose and handle extension and overhead shower with wall mounted chrome framed shower screen with rubber seal  NK  White ceramic basin with chrome pop-up waste with chrome hot and cold mixer tap                                                                                                                                                                                                                                                                                                                                                                                                                                                                                                       | 26   | White tiled ledge above toilet and sink                                                                 |           |  |  |
| White plastic Bath with tiled panel with chrome pop-up waste and with wall mounted mixer. Wall mounted hose and handle extension and overhead shower with wall mounted chrome framed shower screen with rubber seal  NK  White ceramic basin with chrome pop-up waste with chrome hot and cold mixer tap                                                                                                                                                                                                                                                                                                                                                                                                                                                                                                                                              | ELEC | CTRICS                                                                                                  |           |  |  |
| White plastic Bath with tiled panel with chrome pop-up waste and with wall mounted mixer. Wall mounted hose and handle extension and overhead shower with wall mounted chrome framed shower screen with rubber seal  NK  White ceramic basin with chrome pop-up waste with chrome hot and cold mixer tap                                                                                                                                                                                                                                                                                                                                                                                                                                                                                                                                              | 27   | Ceiling mounted vents                                                                                   |           |  |  |
| waste and with wall mounted mixer. Wall mounted hose and handle extension and overhead shower with wall mounted chrome framed shower screen with rubber seal  NK  White ceramic basin with chrome pop-up waste with chrome hot and cold mixer tap                                                                                                                                                                                                                                                                                                                                                                                                                                                                                                                                                                                                     | BATI | H AND SHOWER                                                                                            |           |  |  |
| White ceramic basin with chrome pop-up waste with chrome hot and cold mixer tap                                                                                                                                                                                                                                                                                                                                                                                                                                                                                                                                                                                                                                                                                                                                                                       | 28   | waste and with wall mounted mixer. Wall mounted hose and handle extension and overhead shower with wall |           |  |  |
| chrome hot and cold mixer tap                                                                                                                                                                                                                                                                                                                                                                                                                                                                                                                                                                                                                                                                                                                                                                                                                         | SINK | ,                                                                                                       |           |  |  |
|                                                                                                                                                                                                                                                                                                                                                                                                                                                                                                                                                                                                                                                                                                                                                                                                                                                       | 29   |                                                                                                         |           |  |  |
| DILET                                                                                                                                                                                                                                                                                                                                                                                                                                                                                                                                                                                                                                                                                                                                                                                                                                                 | TOIL | ET                                                                                                      |           |  |  |
| White ceramic base with built-in cistern and wall mounted chrome push flush with white plastic seat and cover                                                                                                                                                                                                                                                                                                                                                                                                                                                                                                                                                                                                                                                                                                                                         | 30   |                                                                                                         |           |  |  |
| SCELLANEOUS                                                                                                                                                                                                                                                                                                                                                                                                                                                                                                                                                                                                                                                                                                                                                                                                                                           | MISC | ELLANEOUS                                                                                               |           |  |  |