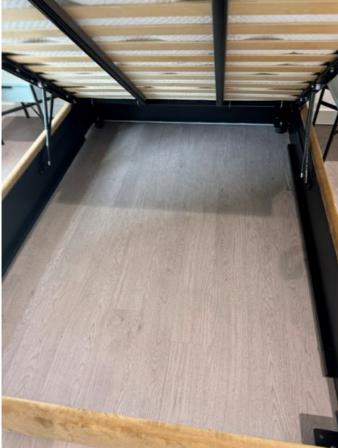

| BED  | BEDROOM TWO                                                                                                                                                                 |           |  |  |
|------|-----------------------------------------------------------------------------------------------------------------------------------------------------------------------------|-----------|--|--|
| Ref  | Description                                                                                                                                                                 | Condition |  |  |
| 88   | Ceiling mounted smoke detector push tested and responded                                                                                                                    |           |  |  |
| MISC | CELLANEOUS                                                                                                                                                                  |           |  |  |
| 89   | Brown fabric double divan bed base with matching headboard with white fabric mattress with cover                                                                            |           |  |  |
| 90   | Two matching metal framed bedside tables each with drawer with metal handle                                                                                                 |           |  |  |
| INTE | RNAL CUPBOARDS                                                                                                                                                              |           |  |  |
| 91   | Two matching metal framed glass mirror face sliding doors leading to built-in wardrobe with white painted walls and ceiling within with wooden shelf and metal hanging rail |           |  |  |