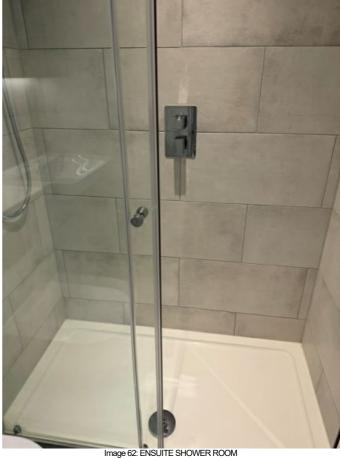

ounted vanity cupboard with two glass mirror face doors with wooden shelves within and shaver's socket                                                                                                    |           |  |
| 69                  | Wall mounted chrome toilet roll holder                                                                                                                                                                          |           |  |

| ENS | ENSUITE SHOWER ROOM      |           |
|-----|--------------------------|-----------|
| Ref | Description              | Condition |
| 70  | Wall mounted chrome hook |           |





Image 55: ENSUITE SHOWER ROOM

Image 56: ENSUITE SHOWER ROOM





Image 57: ENSUITE SHOWER ROOM









Image 60: ENSUITE SHOWER ROOM











Image 64: ENSUITE SHOWER ROOM







Image 66: ENSUITE SHOWER ROOM



Image 67: ENSUITE SHOWER ROOM



Image 68: ENSUITE SHOWER ROOM







Image 70: ENSUITE SHOWER ROOM



Image 71: ENSUITE SHOWER ROOM

## BEDROOM TWO

| BEDI    | ROOM TWO                                                                          |           |  |  |
|---------|-----------------------------------------------------------------------------------|-----------|--|--|
| Ref     | Description                                                                       | Condition |  |  |
| DOO     | R                                                                                 |           |  |  |
| 71      | White painted wooden door with chrome handle both sides leading to hallway        |           |  |  |
|