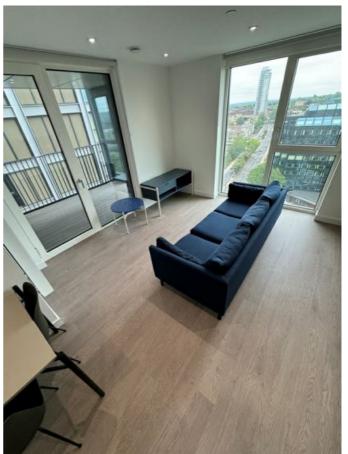

## KITCHEN/LIVING ROOM

| KITC      | HEN/LIVING ROOM                                                                  |           |
|-----------|----------------------------------------------------------------------------------|-----------|
| Ref       | Description                                                                      | Condition |
| DOO       | RS                                                                               |           |
| 92        | White UPVC door to balcony with double glazed window and with handles and locks  |           |
| WINE      | oows                                                                             |           |
| 93        | White UPVC framed double glazed windows with metal handles and locks             |           |
| CUR       | TAINS                                                                            |           |
| 94        | 2 Ceiling mounted grey fabric roller blinds with metal bead cords                |           |
| CEIL      | ING                                                                              |           |
| 95        | White painted ceiling                                                            |           |
| LIGH      | TS                                                                               |           |
| 96        | 10 Matching ceiling mounted recessed spotlights with bulbs                       |           |
| 97        | LED strip light under wall units                                                 |           |
| WAL       | LS                                                                               |           |
| 98        | White painted walls with grey polished splashback tiles behind WORKTOP           |           |
| FLO       | DRS                                                                              |           |
| 99        | Grey wooden floor with metal strip thresholds                                    |           |
| HEA       | TING                                                                             |           |
| 100       | Wall mounted double panel white radiator with thermostatic control               |           |
| FRAI      | MES                                                                              |           |
| 101       | White painted skirting                                                           |           |
| 102       | White UPVC frames around windows and balcony door                                |           |
| ELECTRICS |                                                                                  |           |
| 103       | Triple plastic light switch                                                      |           |
| 104       | Five double plastic sockets flag six double plastic sockets with four USB points |           |
| 105       | Single plastic try Plex socket                                                   |           |
| 106       | Single plastic BT socket                                                         |           |