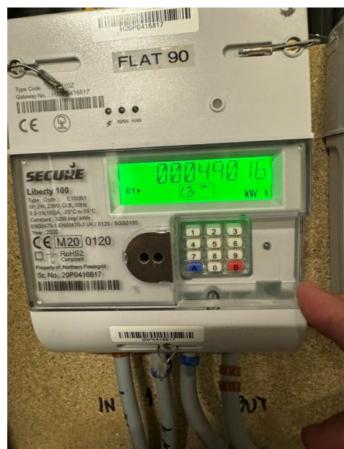

### Services

| Services    | Meter Location                                       | Serial No. | Readings    |
|-------------|------------------------------------------------------|------------|-------------|
| Electricity | Communal cupboard on the same floor as the property. | 20P0416817 | 000490.1627 |
| Water       | Communal cupboard on the same floor as the flat.     | 311061301  | 000133502   |
| Heat        | Entrance hallway cupboard.                           | 80877030   | 00136774    |