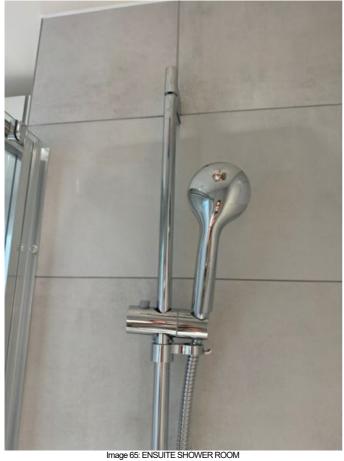

irror face doors with wooden shelves within and shaver's socket                                                                                                    |           |  |
| 69                  | Wall mounted chrome toilet roll holder                                                                                                                                                                          |           |  |

| ENS | ENSUITE SHOWER ROOM      |           |
|-----|--------------------------|-----------|
| Ref | Description              | Condition |
| 70  | Wall mounted chrome hook |           |





Image 55: ENSUITE SHOWER ROOM

Image 56: ENSUITE SHOWER ROOM





Image 57: ENSUITE SHOWER ROOM









Image 60: ENSUITE SHOWER ROOM











Image 64: ENSUITE SHOWER ROOM







Image 66: ENSUITE SHOWER ROOM



Image 67: ENSUITE SHOWER ROOM



Image 68: ENSUITE SHOWER ROOM







Image 70: ENSUITE SHOWER ROOM



Image 71: ENSUITE SHOWER ROOM

## BEDROOM TWO

| BEDI    | ROOM TWO                                                                          |           |  |  |
|---------|-----------------------------------------------------------------------------------|-----------|--|--|
| Ref     | Description                                                                       | Condition |  |  |
| DOO     | R                                                                                 |           |  |  |
| 71      | White painted wooden door with chrome handle both sides leading to hallway        |           |  |  |
| WINE    | oows