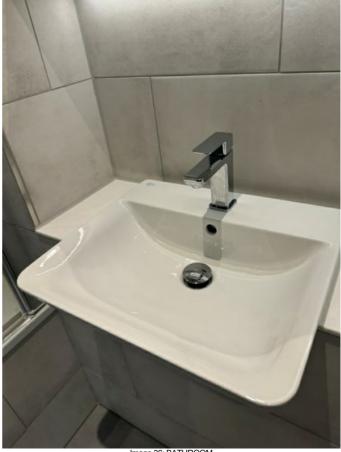

### BATHROOM

| White painted wooden door with chrome handle both sides with chrome twist lock leading to hallway  EATING  White painted ceiling  GHTS  Three matching ceiling mounted recessed spotlights with bulbs  ALLS  Brown patterned tiled walls  OOR  Grey tiled floor with metal strip threshold to hallway  EATING  Wall mounted chrome ladder towel rail with thermostatic control  RAMES  White painted wooden door frame  White tiled ledge above toilet and sink  ECTRICS  Ceiling mounted vents  ATH AND SHOWER  White plastic Bath with tiled panel with chrome pop-up waste and with wall mounted mixer. Wall mounted hose and handle extension and overhead shower with wall mounted chrome framed shower screen with rubber seal  NK  White ceramic basin with chrome pop-up waste with chrome hot and cold mixer tap                             |      |                                                                                                         |           |  |  |
|-------------------------------------------------------------------------------------------------------------------------------------------------------------------------------------------------------------------------------------------------------------------------------------------------------------------------------------------------------------------------------------------------------------------------------------------------------------------------------------------------------------------------------------------------------------------------------------------------------------------------------------------------------------------------------------------------------------------------------------------------------------------------------------------------------------------------------------------------------|------|---------------------------------------------------------------------------------------------------------|-----------|--|--|
| White painted wooden door with chrome handle both sides with chrome twist lock leading to hallway  EATING  White painted ceiling  GHTS  Three matching ceiling mounted recessed spotlights with bulbs  ALLS  Brown patterned tiled walls  OOR  Grey tiled floor with metal strip threshold to hallway  EATING  Wall mounted chrome ladder towel rail with thermostatic control  RAMES  White painted wooden door frame  White tiled ledge above toilet and sink  ECTRICS  Ceiling mounted vents  ATH AND SHOWER  White plastic Bath with tiled panel with chrome pop-up waste and with wall mounted mixer. Wall mounted hose and handle extension and overhead shower with wall mounted chrome framed shower screen with rubber seal  NK  White ceramic basin with chrome pop-up waste with chrome hot and cold mixer tap                             | BATH |                                                                                                         |           |  |  |
| White painted wooden door with chrome handle both sides with chrome twist lock leading to hallway  EATING  White painted ceiling  GHTS  Three matching ceiling mounted recessed spotlights with bulbs  ALLS  Brown patterned tiled walls  COOR  Grey tiled floor with metal strip threshold to hallway  EATING  Wall mounted chrome ladder towel rail with thermostatic control  White painted wooden door frame  White plainted wooden door frame  White tiled ledge above toilet and sink  ECTRICS  Ceiling mounted vents  ATH AND SHOWER  White plastic Bath with tiled panel with chrome pop-up waste and with wall mounted mixer. Wall mounted hose and handle extension and overhead shower with wall mounted chrome framed shower screen with rubber seal  NK  White ceramic basin with chrome pop-up waste with chrome hot and cold mixer tap | Ref  | Description                                                                                             | Condition |  |  |
| with chrome twist lock leading to hallway  EATING  White painted ceiling  GHTS  Three matching ceiling mounted recessed spotlights with bulbs  ALLS  Brown patterned tiled walls  COOR  Grey tiled floor with metal strip threshold to hallway  EATING  Wall mounted chrome ladder towel rail with thermostatic control  CAMES  White painted wooden door frame  White plainted wooden door frame  White tiled ledge above toilet and sink  ECTRICS  Ceiling mounted vents  ATH AND SHOWER  White plastic Bath with tiled panel with chrome pop-up waste and with wall mounted extension and overhead shower with wall mounted chrome framed shower screen with rubber seal  NK  White ceramic basin with chrome pop-up waste with chrome hot and cold mixer tap                                                                                      | DOO  | R                                                                                                       |           |  |  |
| White painted ceiling  GHTS  Three matching ceiling mounted recessed spotlights with bulbs  ALLS  Brown patterned tiled walls  COOR  Grey tiled floor with metal strip threshold to hallway  EATING  Wall mounted chrome ladder towel rail with thermostatic control  RAMES  White painted wooden door frame  White tiled ledge above toilet and sink  LECTRICS  Celling mounted vents  ATH AND SHOWER  White plastic Bath with tiled panel with chrome pop-up waste and with wall mounted chrome framed shower screen with rubber seal  NK  White ceramic basin with chrome pop-up waste with chrome hot and cold mixer tap                                                                                                                                                                                                                          | 19   |                                                                                                         |           |  |  |
| Three matching ceiling mounted recessed spotlights with builbs  ALLS  Brown patterned tiled walls  OOR  Grey tiled floor with metal strip threshold to hallway  EATING  Wall mounted chrome ladder towel rail with thermostatic control  CAMES  White painted wooden door frame White tiled ledge above toilet and sink  ECTRICS  Ceiling mounted vents  ATH AND SHOWER  White plastic Bath with tiled panel with chrome pop-up waste and with wall mounted mixer. Wall mounted hose and handle extension and overhead shower with wall mounted chrome framed shower screen with rubber seal  NK  White ceramic basin with chrome pop-up waste with chrome hot and cold mixer tap                                                                                                                                                                     | HEAT | TING                                                                                                    |           |  |  |
| Three matching ceiling mounted recessed spotlights with bulbs  ALLS  Brown patterned tiled walls  OOR  Grey tiled floor with metal strip threshold to hallway  EATING  Wall mounted chrome ladder towel rail with thermostatic control  CAMES  White painted wooden door frame  White tiled ledge above toilet and sink  ECTRICS  Ceiling mounted vents  ATH AND SHOWER  White plastic Bath with tiled panel with chrome pop-up waste and with wall mounted mixer. Wall mounted hose and handle extension and overhead shower with wall mounted chrome framed shower screen with rubber seal  NK  White ceramic basin with chrome pop-up waste with chrome hot and cold mixer tap                                                                                                                                                                     | 20   | White painted ceiling                                                                                   |           |  |  |
| ALLS  Brown patterned tiled walls  COOR  Grey tiled floor with metal strip threshold to hallway  EATING  Wall mounted chrome ladder towel rail with thermostatic control  RAMES  White painted wooden door frame  White tiled ledge above toilet and sink  ECTRICS  Ceiling mounted vents  ATH AND SHOWER  White plastic Bath with tiled panel with chrome pop-up waste and with wall mounted mixer. Wall mounted hose and handle extension and overhead shower with wall mounted chrome framed shower screen with rubber seal  NK  White ceramic basin with chrome pop-up waste with chrome hot and cold mixer tap                                                                                                                                                                                                                                   | LIGH | TS                                                                                                      |           |  |  |
| Brown patterned tiled walls  OOR  Grey tiled floor with metal strip threshold to hallway  EATING  Wall mounted chrome ladder towel rail with thermostatic control  RAMES  White painted wooden door frame  White tiled ledge above toilet and sink  ECTRICS  Ceiling mounted vents  ATH AND SHOWER  White plastic Bath with tiled panel with chrome pop-up waste and with wall mounted hose and handle extension and overhead shower with wall mounted chrome framed shower screen with rubber seal  NK  White ceramic basin with chrome pop-up waste with chrome hot and cold mixer tap                                                                                                                                                                                                                                                              | 21   |                                                                                                         |           |  |  |
| Grey tiled floor with metal strip threshold to hallway  EATING  Wall mounted chrome ladder towel rail with thermostatic control  CAMES  White painted wooden door frame  White tiled ledge above toilet and sink  ECTRICS  Ceiling mounted vents  ATH AND SHOWER  White plastic Bath with tiled panel with chrome pop-up waste and with wall mounted mixer. Wall mounted hose and handle extension and overhead shower with wall mounted chrome framed shower screen with rubber seal  NK  White ceramic basin with chrome pop-up waste with chrome hot and cold mixer tap                                                                                                                                                                                                                                                                            | WAL  | LS                                                                                                      |           |  |  |
| Grey tiled floor with metal strip threshold to hallway  EATING  Wall mounted chrome ladder towel rail with thermostatic control  RAMES  White painted wooden door frame  White tiled ledge above toilet and sink  LECTRICS  Ceiling mounted vents  ATH AND SHOWER  White plastic Bath with tiled panel with chrome pop-up waste and with wall mounted mixer. Wall mounted hose and handle extension and overhead shower with wall mounted chrome framed shower screen with rubber seal  NK  White ceramic basin with chrome pop-up waste with chrome hot and cold mixer tap                                                                                                                                                                                                                                                                           | 22   | Brown patterned tiled walls                                                                             |           |  |  |
| Wall mounted chrome ladder towel rail with thermostatic control  RAMES  White painted wooden door frame  White tiled ledge above toilet and sink  ECTRICS  Ceiling mounted vents  ATH AND SHOWER  White plastic Bath with tiled panel with chrome pop-up waste and with wall mounted mixer. Wall mounted hose and handle extension and overhead shower with wall mounted chrome framed shower screen with rubber seal  NK  White ceramic basin with chrome pop-up waste with chrome hot and cold mixer tap                                                                                                                                                                                                                                                                                                                                            | FLO  | OR .                                                                                                    |           |  |  |
| Wall mounted chrome ladder towel rail with thermostatic control  RAMES  White painted wooden door frame  White tiled ledge above toilet and sink  LECTRICS  Ceiling mounted vents  ATH AND SHOWER  White plastic Bath with tiled panel with chrome pop-up waste and with wall mounted mixer. Wall mounted hose and handle extension and overhead shower with wall mounted chrome framed shower screen with rubber seal  NK  White ceramic basin with chrome pop-up waste with chrome hot and cold mixer tap                                                                                                                                                                                                                                                                                                                                           | 23   | Grey tiled floor with metal strip threshold to hallway                                                  |           |  |  |
| control  RAMES  White painted wooden door frame  White tiled ledge above toilet and sink  LECTRICS  Ceiling mounted vents  ATH AND SHOWER  White plastic Bath with tiled panel with chrome pop-up waste and with wall mounted mixer. Wall mounted hose and handle extension and overhead shower with wall mounted chrome framed shower screen with rubber seal  NK  White ceramic basin with chrome pop-up waste with chrome hot and cold mixer tap                                                                                                                                                                                                                                                                                                                                                                                                   | HEAT | ΓING                                                                                                    |           |  |  |
| White painted wooden door frame  White tiled ledge above toilet and sink  ECTRICS  Ceiling mounted vents  ATH AND SHOWER  White plastic Bath with tiled panel with chrome pop-up waste and with wall mounted mixer. Wall mounted hose and handle extension and overhead shower with wall mounted chrome framed shower screen with rubber seal  NK  White ceramic basin with chrome pop-up waste with chrome hot and cold mixer tap                                                                                                                                                                                                                                                                                                                                                                                                                    | 24   |                                                                                                         |           |  |  |
| White tiled ledge above toilet and sink  Ceiling mounted vents  ATH AND SHOWER  White plastic Bath with tiled panel with chrome pop-up waste and with wall mounted mixer. Wall mounted hose and handle extension and overhead shower with wall mounted chrome framed shower screen with rubber seal  NK  White ceramic basin with chrome pop-up waste with chrome hot and cold mixer tap                                                                                                                                                                                                                                                                                                                                                                                                                                                              | FRAI | MES                                                                                                     |           |  |  |
| Ceiling mounted vents  ATH AND SHOWER  White plastic Bath with tiled panel with chrome pop-up waste and with wall mounted mixer. Wall mounted hose and handle extension and overhead shower with wall mounted chrome framed shower screen with rubber seal  NK  White ceramic basin with chrome pop-up waste with chrome hot and cold mixer tap                                                                                                                                                                                                                                                                                                                                                                                                                                                                                                       | 25   | White painted wooden door frame                                                                         |           |  |  |
| Ceiling mounted vents  ATH AND SHOWER  White plastic Bath with tiled panel with chrome pop-up waste and with wall mounted mixer. Wall mounted hose and handle extension and overhead shower with wall mounted chrome framed shower screen with rubber seal  NK  White ceramic basin with chrome pop-up waste with chrome hot and cold mixer tap                                                                                                                                                                                                                                                                                                                                                                                                                                                                                                       | 26   | White tiled ledge above toilet and sink                                                                 |           |  |  |
| White plastic Bath with tiled panel with chrome pop-up waste and with wall mounted mixer. Wall mounted hose and handle extension and overhead shower with wall mounted chrome framed shower screen with rubber seal  NK  White ceramic basin with chrome pop-up waste with chrome hot and cold mixer tap                                                                                                                                                                                                                                                                                                                                                                                                                                                                                                                                              | ELEC | CTRICS                                                                                                  |           |  |  |
| White plastic Bath with tiled panel with chrome pop-up waste and with wall mounted mixer. Wall mounted hose and handle extension and overhead shower with wall mounted chrome framed shower screen with rubber seal  NK  White ceramic basin with chrome pop-up waste with chrome hot and cold mixer tap                                                                                                                                                                                                                                                                                                                                                                                                                                                                                                                                              | 27   | Ceiling mounted vents                                                                                   |           |  |  |
| waste and with wall mounted mixer. Wall mounted hose and handle extension and overhead shower with wall mounted chrome framed shower screen with rubber seal  NK  White ceramic basin with chrome pop-up waste with chrome hot and cold mixer tap                                                                                                                                                                                                                                                                                                                                                                                                                                                                                                                                                                                                     | BATI | H AND SHOWER                                                                                            |           |  |  |
| White ceramic basin with chrome pop-up waste with chrome hot and cold mixer tap                                                                                                                                                                                                                                                                                                                                                                                                                                                                                                                                                                                                                                                                                                                                                                       | 28   | waste and with wall mounted mixer. Wall mounted hose and handle extension and overhead shower with wall |           |  |  |
| chrome hot and cold mixer tap                                                                                                                                                                                                                                                                                                                                                                                                                                                                                                                                                                                                                                                                                                                                                                                                                         | SINK | ,                                                                                                       |           |  |  |
|                                                                                                                                                                                                                                                                                                                                                                                                                                                                                                                                                                                                                                                                                                                                                                                                                                                       | 29   |                                                                                                         |           |  |  |
| DILET                                                                                                                                                                                                                                                                                                                                                                                                                                                                                                                                                                                                                                                                                                                                                                                                                                                 | TOIL | ET                                                                                                      |           |  |  |
| White ceramic base with built-in cistern and wall mounted chrome push flush with white plastic seat and cover                                                                                                                                                                                                                                                                                                                                                                                                                                                                                                                                                                                                                                                                                                                                         | 30   |                                                                                                         |           |  |  |
| SCELLANEOUS                                                                                                                                                                                                                                                                                                                                                                                                                                                                                                                                                                                                                                                                                                                                                                                                                                           | MISC | ELLANEOUS                                                                                               |           |  |  |

| BATHROOM |                                                                                                        |           |
|----------|--------------------------------------------------------------------------------------------------------|-----------|
| Ref      | Description                                                                                            | Condition |
| 31       | Wall mounted vanity cupboard with glass mirror face doors with wooden shelves and shaver socket within |           |
| 32       | Wall mounted chrome hook                                                                               |           |
| 33       | Wall mounted toilet roll holder                                                                        |           |