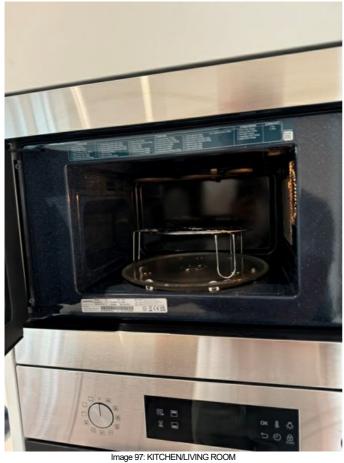

## KITCHEN/LIVING ROOM

| KITC      | HEN/LIVING ROOM                                                                  |           |
|-----------|----------------------------------------------------------------------------------|-----------|
| Ref       | Description                                                                      | Condition |
| DOO       | RS                                                                               |           |
| 92        | White UPVC door to balcony with double glazed window and with handles and locks  |           |
| WINE      | oows                                                                             |           |
| 93        | White UPVC framed double glazed windows with metal handles and locks             |           |
| CUR       | TAINS                                                                            |           |
| 94        | 2 Ceiling mounted grey fabric roller blinds with metal bead cords                |           |
| CEIL      | ING                                                                              |           |
| 95        | White painted ceiling                                                            |           |
| LIGH      | TS                                                                               |           |
| 96        | 10 Matching ceiling mounted recessed spotlights with bulbs                       |           |
| 97        | LED strip light under wall units                                                 |           |
| WAL       | LS                                                                               |           |
| 98        | White painted walls with grey polished splashback tiles behind WORKTOP           |           |
| FLO       | DRS                                                                              |           |
| 99        | Grey wooden floor with metal strip thresholds                                    |           |
| HEA       | TING                                                                             |           |
| 100       | Wall mounted double panel white radiator with thermostatic control               |           |
| FRAI      | MES                                                                              |           |
| 101       | White painted skirting                                                           |           |
| 102       | White UPVC frames around windows and balcony door                                |           |
| ELECTRICS |                                                                                  |           |
| 103       | Triple plastic light switch                                                      |           |
| 104       | Five double plastic sockets flag six double plastic sockets with four USB points |           |
| 105       | Single plastic try Plex socket                                                   |           |
| 106       | Single plastic BT socket                                                         |           |