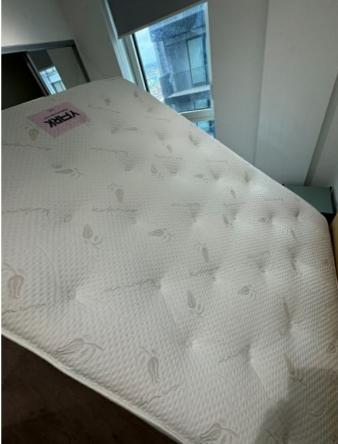

| BED  | BEDROOM TWO                                                                                                                                                                 |           |  |  |
|------|-----------------------------------------------------------------------------------------------------------------------------------------------------------------------------|-----------|--|--|
| Ref  | Description                                                                                                                                                                 | Condition |  |  |
| 88   | Ceiling mounted smoke detector push tested and responded                                                                                                                    |           |  |  |
| MISC | CELLANEOUS                                                                                                                                                                  |           |  |  |
| 89   | Brown fabric double divan bed base with matching headboard with white fabric mattress with cover                                                                            |           |  |  |
| 90   | Two matching metal framed bedside tables each with drawer with metal handle                                                                                                 |           |  |  |
| INTE | RNAL CUPBOARDS                                                                                                                                                              |           |  |  |
| 91   | Two matching metal framed glass mirror face sliding doors leading to built-in wardrobe with white painted walls and ceiling within with wooden shelf and metal hanging rail |           |  |  |