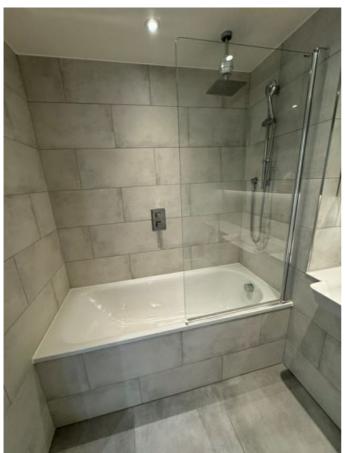

### BATHROOM

| White painted wooden door with chrome handle both sides with chrome twist lock leading to hallway  EATING  White painted ceiling  GHTS  Three matching ceiling mounted recessed spotlights with bulbs  ALLS  Brown patterned tiled walls  OOR  Grey tiled floor with metal strip threshold to hallway  EATING  Wall mounted chrome ladder towel rail with thermostatic control  RAMES  White painted wooden door frame  White tiled ledge above toilet and sink  ECTRICS  Ceiling mounted vents  ATH AND SHOWER  White plastic Bath with tiled panel with chrome pop-up waste and with wall mounted mixer. Wall mounted hose and handle extension and overhead shower with wall mounted chrome framed shower screen with rubber seal  NK  White ceramic basin with chrome pop-up waste with chrome hot and cold mixer tap                             |      |                                                                                                         |           |  |  |
|-------------------------------------------------------------------------------------------------------------------------------------------------------------------------------------------------------------------------------------------------------------------------------------------------------------------------------------------------------------------------------------------------------------------------------------------------------------------------------------------------------------------------------------------------------------------------------------------------------------------------------------------------------------------------------------------------------------------------------------------------------------------------------------------------------------------------------------------------------|------|---------------------------------------------------------------------------------------------------------|-----------|--|--|
| White painted wooden door with chrome handle both sides with chrome twist lock leading to hallway  EATING  White painted ceiling  GHTS  Three matching ceiling mounted recessed spotlights with bulbs  ALLS  Brown patterned tiled walls  OOR  Grey tiled floor with metal strip threshold to hallway  EATING  Wall mounted chrome ladder towel rail with thermostatic control  RAMES  White painted wooden door frame  White tiled ledge above toilet and sink  ECTRICS  Ceiling mounted vents  ATH AND SHOWER  White plastic Bath with tiled panel with chrome pop-up waste and with wall mounted mixer. Wall mounted hose and handle extension and overhead shower with wall mounted chrome framed shower screen with rubber seal  NK  White ceramic basin with chrome pop-up waste with chrome hot and cold mixer tap                             | BATH |                                                                                                         |           |  |  |
| White painted wooden door with chrome handle both sides with chrome twist lock leading to hallway  EATING  White painted ceiling  GHTS  Three matching ceiling mounted recessed spotlights with bulbs  ALLS  Brown patterned tiled walls  COOR  Grey tiled floor with metal strip threshold to hallway  EATING  Wall mounted chrome ladder towel rail with thermostatic control  White painted wooden door frame  White plainted wooden door frame  White tiled ledge above toilet and sink  ECTRICS  Ceiling mounted vents  ATH AND SHOWER  White plastic Bath with tiled panel with chrome pop-up waste and with wall mounted mixer. Wall mounted hose and handle extension and overhead shower with wall mounted chrome framed shower screen with rubber seal  NK  White ceramic basin with chrome pop-up waste with chrome hot and cold mixer tap | Ref  | Description                                                                                             | Condition |  |  |
| with chrome twist lock leading to hallway  EATING  White painted ceiling  GHTS  Three matching ceiling mounted recessed spotlights with bulbs  ALLS  Brown patterned tiled walls  COOR  Grey tiled floor with metal strip threshold to hallway  EATING  Wall mounted chrome ladder towel rail with thermostatic control  CAMES  White painted wooden door frame  White plainted wooden door frame  White tiled ledge above toilet and sink  ECTRICS  Ceiling mounted vents  ATH AND SHOWER  White plastic Bath with tiled panel with chrome pop-up waste and with wall mounted extension and overhead shower with wall mounted chrome framed shower screen with rubber seal  NK  White ceramic basin with chrome pop-up waste with chrome hot and cold mixer tap                                                                                      | DOO  | R                                                                                                       |           |  |  |
| White painted ceiling  GHTS  Three matching ceiling mounted recessed spotlights with bulbs  ALLS  Brown patterned tiled walls  COOR  Grey tiled floor with metal strip threshold to hallway  EATING  Wall mounted chrome ladder towel rail with thermostatic control  RAMES  White painted wooden door frame  White tiled ledge above toilet and sink  LECTRICS  Celling mounted vents  ATH AND SHOWER  White plastic Bath with tiled panel with chrome pop-up waste and with wall mounted chrome framed shower screen with rubber seal  NK  White ceramic basin with chrome pop-up waste with chrome hot and cold mixer tap                                                                                                                                                                                                                          | 19   |                                                                                                         |           |  |  |
| Three matching ceiling mounted recessed spotlights with builbs  ALLS  Brown patterned tiled walls  OOR  Grey tiled floor with metal strip threshold to hallway  EATING  Wall mounted chrome ladder towel rail with thermostatic control  CAMES  White painted wooden door frame White tiled ledge above toilet and sink  ECTRICS  Ceiling mounted vents  ATH AND SHOWER  White plastic Bath with tiled panel with chrome pop-up waste and with wall mounted mixer. Wall mounted hose and handle extension and overhead shower with wall mounted chrome framed shower screen with rubber seal  NK  White ceramic basin with chrome pop-up waste with chrome hot and cold mixer tap                                                                                                                                                                     | HEAT | TING                                                                                                    |           |  |  |
| Three matching ceiling mounted recessed spotlights with bulbs  ALLS  Brown patterned tiled walls  OOR  Grey tiled floor with metal strip threshold to hallway  EATING  Wall mounted chrome ladder towel rail with thermostatic control  CAMES  White painted wooden door frame  White tiled ledge above toilet and sink  ECTRICS  Ceiling mounted vents  ATH AND SHOWER  White plastic Bath with tiled panel with chrome pop-up waste and with wall mounted mixer. Wall mounted hose and handle extension and overhead shower with wall mounted chrome framed shower screen with rubber seal  NK  White ceramic basin with chrome pop-up waste with chrome hot and cold mixer tap                                                                                                                                                                     | 20   | White painted ceiling                                                                                   |           |  |  |
| ALLS  Brown patterned tiled walls  COOR  Grey tiled floor with metal strip threshold to hallway  EATING  Wall mounted chrome ladder towel rail with thermostatic control  RAMES  White painted wooden door frame  White tiled ledge above toilet and sink  ECTRICS  Ceiling mounted vents  ATH AND SHOWER  White plastic Bath with tiled panel with chrome pop-up waste and with wall mounted mixer. Wall mounted hose and handle extension and overhead shower with wall mounted chrome framed shower screen with rubber seal  NK  White ceramic basin with chrome pop-up waste with chrome hot and cold mixer tap                                                                                                                                                                                                                                   | LIGH | TS                                                                                                      |           |  |  |
| Brown patterned tiled walls  OOR  Grey tiled floor with metal strip threshold to hallway  EATING  Wall mounted chrome ladder towel rail with thermostatic control  RAMES  White painted wooden door frame  White tiled ledge above toilet and sink  ECTRICS  Ceiling mounted vents  ATH AND SHOWER  White plastic Bath with tiled panel with chrome pop-up waste and with wall mounted hose and handle extension and overhead shower with wall mounted chrome framed shower screen with rubber seal  NK  White ceramic basin with chrome pop-up waste with chrome hot and cold mixer tap                                                                                                                                                                                                                                                              | 21   |                                                                                                         |           |  |  |
| Grey tiled floor with metal strip threshold to hallway  EATING  Wall mounted chrome ladder towel rail with thermostatic control  CAMES  White painted wooden door frame  White tiled ledge above toilet and sink  ECTRICS  Ceiling mounted vents  ATH AND SHOWER  White plastic Bath with tiled panel with chrome pop-up waste and with wall mounted mixer. Wall mounted hose and handle extension and overhead shower with wall mounted chrome framed shower screen with rubber seal  NK  White ceramic basin with chrome pop-up waste with chrome hot and cold mixer tap                                                                                                                                                                                                                                                                            | WAL  | LS                                                                                                      |           |  |  |
| Grey tiled floor with metal strip threshold to hallway  EATING  Wall mounted chrome ladder towel rail with thermostatic control  RAMES  White painted wooden door frame  White tiled ledge above toilet and sink  LECTRICS  Ceiling mounted vents  ATH AND SHOWER  White plastic Bath with tiled panel with chrome pop-up waste and with wall mounted mixer. Wall mounted hose and handle extension and overhead shower with wall mounted chrome framed shower screen with rubber seal  NK  White ceramic basin with chrome pop-up waste with chrome hot and cold mixer tap                                                                                                                                                                                                                                                                           | 22   | Brown patterned tiled walls                                                                             |           |  |  |
| Wall mounted chrome ladder towel rail with thermostatic control  RAMES  White painted wooden door frame  White tiled ledge above toilet and sink  ECTRICS  Ceiling mounted vents  ATH AND SHOWER  White plastic Bath with tiled panel with chrome pop-up waste and with wall mounted mixer. Wall mounted hose and handle extension and overhead shower with wall mounted chrome framed shower screen with rubber seal  NK  White ceramic basin with chrome pop-up waste with chrome hot and cold mixer tap                                                                                                                                                                                                                                                                                                                                            | FLO  | OR .                                                                                                    |           |  |  |
| Wall mounted chrome ladder towel rail with thermostatic control  RAMES  White painted wooden door frame  White tiled ledge above toilet and sink  LECTRICS  Ceiling mounted vents  ATH AND SHOWER  White plastic Bath with tiled panel with chrome pop-up waste and with wall mounted mixer. Wall mounted hose and handle extension and overhead shower with wall mounted chrome framed shower screen with rubber seal  NK  White ceramic basin with chrome pop-up waste with chrome hot and cold mixer tap                                                                                                                                                                                                                                                                                                                                           | 23   | Grey tiled floor with metal strip threshold to hallway                                                  |           |  |  |
| control  RAMES  White painted wooden door frame  White tiled ledge above toilet and sink  LECTRICS  Ceiling mounted vents  ATH AND SHOWER  White plastic Bath with tiled panel with chrome pop-up waste and with wall mounted mixer. Wall mounted hose and handle extension and overhead shower with wall mounted chrome framed shower screen with rubber seal  NK  White ceramic basin with chrome pop-up waste with chrome hot and cold mixer tap                                                                                                                                                                                                                                                                                                                                                                                                   | HEAT | ΓING                                                                                                    |           |  |  |
| White painted wooden door frame  White tiled ledge above toilet and sink  ECTRICS  Ceiling mounted vents  ATH AND SHOWER  White plastic Bath with tiled panel with chrome pop-up waste and with wall mounted mixer. Wall mounted hose and handle extension and overhead shower with wall mounted chrome framed shower screen with rubber seal  NK  White ceramic basin with chrome pop-up waste with chrome hot and cold mixer tap                                                                                                                                                                                                                                                                                                                                                                                                                    | 24   |                                                                                                         |           |  |  |
| White tiled ledge above toilet and sink  Ceiling mounted vents  ATH AND SHOWER  White plastic Bath with tiled panel with chrome pop-up waste and with wall mounted mixer. Wall mounted hose and handle extension and overhead shower with wall mounted chrome framed shower screen with rubber seal  NK  White ceramic basin with chrome pop-up waste with chrome hot and cold mixer tap                                                                                                                                                                                                                                                                                                                                                                                                                                                              | FRAI | MES                                                                                                     |           |  |  |
| Ceiling mounted vents  ATH AND SHOWER  White plastic Bath with tiled panel with chrome pop-up waste and with wall mounted mixer. Wall mounted hose and handle extension and overhead shower with wall mounted chrome framed shower screen with rubber seal  NK  White ceramic basin with chrome pop-up waste with chrome hot and cold mixer tap                                                                                                                                                                                                                                                                                                                                                                                                                                                                                                       | 25   | White painted wooden door frame                                                                         |           |  |  |
| Ceiling mounted vents  ATH AND SHOWER  White plastic Bath with tiled panel with chrome pop-up waste and with wall mounted mixer. Wall mounted hose and handle extension and overhead shower with wall mounted chrome framed shower screen with rubber seal  NK  White ceramic basin with chrome pop-up waste with chrome hot and cold mixer tap                                                                                                                                                                                                                                                                                                                                                                                                                                                                                                       | 26   | White tiled ledge above toilet and sink                                                                 |           |  |  |
| White plastic Bath with tiled panel with chrome pop-up waste and with wall mounted mixer. Wall mounted hose and handle extension and overhead shower with wall mounted chrome framed shower screen with rubber seal  NK  White ceramic basin with chrome pop-up waste with chrome hot and cold mixer tap                                                                                                                                                                                                                                                                                                                                                                                                                                                                                                                                              | ELEC | CTRICS                                                                                                  |           |  |  |
| White plastic Bath with tiled panel with chrome pop-up waste and with wall mounted mixer. Wall mounted hose and handle extension and overhead shower with wall mounted chrome framed shower screen with rubber seal  NK  White ceramic basin with chrome pop-up waste with chrome hot and cold mixer tap                                                                                                                                                                                                                                                                                                                                                                                                                                                                                                                                              | 27   | Ceiling mounted vents                                                                                   |           |  |  |
| waste and with wall mounted mixer. Wall mounted hose and handle extension and overhead shower with wall mounted chrome framed shower screen with rubber seal  NK  White ceramic basin with chrome pop-up waste with chrome hot and cold mixer tap                                                                                                                                                                                                                                                                                                                                                                                                                                                                                                                                                                                                     | BATI | H AND SHOWER                                                                                            |           |  |  |
| White ceramic basin with chrome pop-up waste with chrome hot and cold mixer tap                                                                                                                                                                                                                                                                                                                                                                                                                                                                                                                                                                                                                                                                                                                                                                       | 28   | waste and with wall mounted mixer. Wall mounted hose and handle extension and overhead shower with wall |           |  |  |
| chrome hot and cold mixer tap                                                                                                                                                                                                                                                                                                                                                                                                                                                                                                                                                                                                                                                                                                                                                                                                                         | SINK | ,                                                                                                       |           |  |  |
|                                                                                                                                                                                                                                                                                                                                                                                                                                                                                                                                                                                                                                                                                                                                                                                                                                                       | 29   |                                                                                                         |           |  |  |
| DILET                                                                                                                                                                                                                                                                                                                                                                                                                                                                                                                                                                                                                                                                                                                                                                                                                                                 | TOIL | ET                                                                                                      |           |  |  |
| White ceramic base with built-in cistern and wall mounted chrome push flush with white plastic seat and cover                                                                                                                                                                                                                                                                                                                                                                                                                                                                                                                                                                                                                                                                                                                                         | 30   |                                                                                                         |           |  |  |
| SCELLANEOUS                                                                                                                                                                                                                                                                                                                                                                                                                                                                                                                                                                                                                                                                                                                                                                                                                                           | MISC | ELLANEOUS                                                                                               |           |  |  |