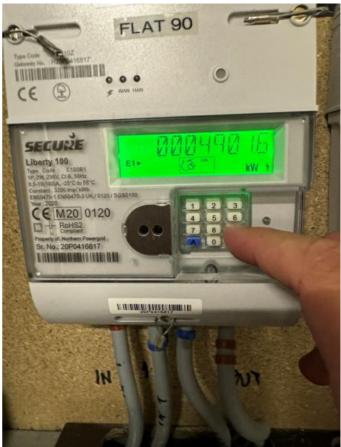

### Services

| Services    | Meter Location                                       | Serial No. | Readings    |
|-------------|------------------------------------------------------|------------|-------------|
| Electricity | Communal cupboard on the same floor as the property. | 20P0416817 | 000490.1627 |
| Water       | Communal cupboard on the same floor as the flat.     | 311061301  | 000133502   |
| Heat        | Entrance hallway cupboard.                           | 80877030   | 00136774    |