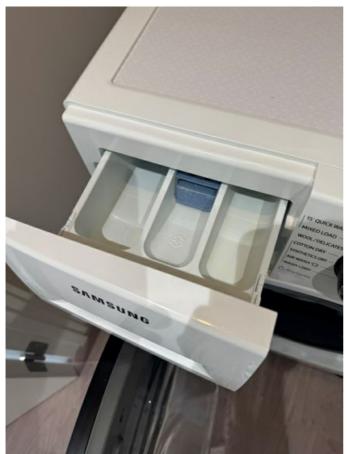

| HALL | HALLWAY                                                                                                                                                                                                                                                                                                                               |                |  |
|------|---------------------------------------------------------------------------------------------------------------------------------------------------------------------------------------------------------------------------------------------------------------------------------------------------------------------------------------|----------------|--|
| Ref  | Description                                                                                                                                                                                                                                                                                                                           | Condition      |  |
| 17   | Two matching white painted doors with metal handles on both sides leading to utility cupboard with wall mounted heat exchanger and ventilation system and with wall mounted distribution board, sockets and switches. White plastic washer/dryer with glass door and with plastic rim with digital display and face plastic soap tray | Marks on walls |  |
| 18   | White painted wooden door leading to large storage cupboard by kitchen with white painted walls and ceiling within with light and switch                                                                                                                                                                                              | Marks on walls |  |