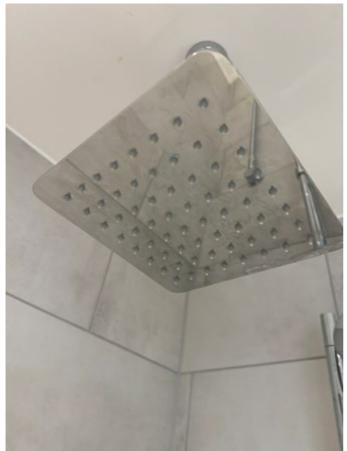

### BATHROOM

| White painted wooden door with chrome handle both sides with chrome twist lock leading to hallway  EATING  White painted ceiling  GHTS  Three matching ceiling mounted recessed spotlights with bulbs  ALLS  Brown patterned tiled walls  OOR  Grey tiled floor with metal strip threshold to hallway  EATING  Wall mounted chrome ladder towel rail with thermostatic control  RAMES  White painted wooden door frame  White tiled ledge above toilet and sink  ECTRICS  Ceiling mounted vents  ATH AND SHOWER  White plastic Bath with tiled panel with chrome pop-up waste and with wall mounted mixer. Wall mounted hose and handle extension and overhead shower with wall mounted chrome framed shower screen with rubber seal  NK  White ceramic basin with chrome pop-up waste with chrome hot and cold mixer tap                             |      |                                                                                                         |           |  |  |
|-------------------------------------------------------------------------------------------------------------------------------------------------------------------------------------------------------------------------------------------------------------------------------------------------------------------------------------------------------------------------------------------------------------------------------------------------------------------------------------------------------------------------------------------------------------------------------------------------------------------------------------------------------------------------------------------------------------------------------------------------------------------------------------------------------------------------------------------------------|------|---------------------------------------------------------------------------------------------------------|-----------|--|--|
| White painted wooden door with chrome handle both sides with chrome twist lock leading to hallway  EATING  White painted ceiling  GHTS  Three matching ceiling mounted recessed spotlights with bulbs  ALLS  Brown patterned tiled walls  OOR  Grey tiled floor with metal strip threshold to hallway  EATING  Wall mounted chrome ladder towel rail with thermostatic control  RAMES  White painted wooden door frame  White tiled ledge above toilet and sink  ECTRICS  Ceiling mounted vents  ATH AND SHOWER  White plastic Bath with tiled panel with chrome pop-up waste and with wall mounted mixer. Wall mounted hose and handle extension and overhead shower with wall mounted chrome framed shower screen with rubber seal  NK  White ceramic basin with chrome pop-up waste with chrome hot and cold mixer tap                             | BATH |                                                                                                         |           |  |  |
| White painted wooden door with chrome handle both sides with chrome twist lock leading to hallway  EATING  White painted ceiling  GHTS  Three matching ceiling mounted recessed spotlights with bulbs  ALLS  Brown patterned tiled walls  COOR  Grey tiled floor with metal strip threshold to hallway  EATING  Wall mounted chrome ladder towel rail with thermostatic control  White painted wooden door frame  White plainted wooden door frame  White tiled ledge above toilet and sink  ECTRICS  Ceiling mounted vents  ATH AND SHOWER  White plastic Bath with tiled panel with chrome pop-up waste and with wall mounted mixer. Wall mounted hose and handle extension and overhead shower with wall mounted chrome framed shower screen with rubber seal  NK  White ceramic basin with chrome pop-up waste with chrome hot and cold mixer tap | Ref  | Description                                                                                             | Condition |  |  |
| with chrome twist lock leading to hallway  EATING  White painted ceiling  GHTS  Three matching ceiling mounted recessed spotlights with bulbs  ALLS  Brown patterned tiled walls  COOR  Grey tiled floor with metal strip threshold to hallway  EATING  Wall mounted chrome ladder towel rail with thermostatic control  CAMES  White painted wooden door frame  White plainted wooden door frame  White tiled ledge above toilet and sink  ECTRICS  Ceiling mounted vents  ATH AND SHOWER  White plastic Bath with tiled panel with chrome pop-up waste and with wall mounted extension and overhead shower with wall mounted chrome framed shower screen with rubber seal  NK  White ceramic basin with chrome pop-up waste with chrome hot and cold mixer tap                                                                                      | DOO  | R                                                                                                       |           |  |  |
| White painted ceiling  GHTS  Three matching ceiling mounted recessed spotlights with bulbs  ALLS  Brown patterned tiled walls  COOR  Grey tiled floor with metal strip threshold to hallway  EATING  Wall mounted chrome ladder towel rail with thermostatic control  RAMES  White painted wooden door frame  White tiled ledge above toilet and sink  LECTRICS  Celling mounted vents  ATH AND SHOWER  White plastic Bath with tiled panel with chrome pop-up waste and with wall mounted chrome framed shower screen with rubber seal  NK  White ceramic basin with chrome pop-up waste with chrome hot and cold mixer tap                                                                                                                                                                                                                          | 19   |                                                                                                         |           |  |  |
| Three matching ceiling mounted recessed spotlights with builbs  ALLS  Brown patterned tiled walls  OOR  Grey tiled floor with metal strip threshold to hallway  EATING  Wall mounted chrome ladder towel rail with thermostatic control  CAMES  White painted wooden door frame White tiled ledge above toilet and sink  ECTRICS  Ceiling mounted vents  ATH AND SHOWER  White plastic Bath with tiled panel with chrome pop-up waste and with wall mounted mixer. Wall mounted hose and handle extension and overhead shower with wall mounted chrome framed shower screen with rubber seal  NK  White ceramic basin with chrome pop-up waste with chrome hot and cold mixer tap                                                                                                                                                                     | HEAT | TING                                                                                                    |           |  |  |
| Three matching ceiling mounted recessed spotlights with bulbs  ALLS  Brown patterned tiled walls  OOR  Grey tiled floor with metal strip threshold to hallway  EATING  Wall mounted chrome ladder towel rail with thermostatic control  CAMES  White painted wooden door frame  White tiled ledge above toilet and sink  ECTRICS  Ceiling mounted vents  ATH AND SHOWER  White plastic Bath with tiled panel with chrome pop-up waste and with wall mounted mixer. Wall mounted hose and handle extension and overhead shower with wall mounted chrome framed shower screen with rubber seal  NK  White ceramic basin with chrome pop-up waste with chrome hot and cold mixer tap                                                                                                                                                                     | 20   | White painted ceiling                                                                                   |           |  |  |
| ALLS  Brown patterned tiled walls  COOR  Grey tiled floor with metal strip threshold to hallway  EATING  Wall mounted chrome ladder towel rail with thermostatic control  RAMES  White painted wooden door frame  White tiled ledge above toilet and sink  ECTRICS  Ceiling mounted vents  ATH AND SHOWER  White plastic Bath with tiled panel with chrome pop-up waste and with wall mounted mixer. Wall mounted hose and handle extension and overhead shower with wall mounted chrome framed shower screen with rubber seal  NK  White ceramic basin with chrome pop-up waste with chrome hot and cold mixer tap                                                                                                                                                                                                                                   | LIGH | TS                                                                                                      |           |  |  |
| Brown patterned tiled walls  OOR  Grey tiled floor with metal strip threshold to hallway  EATING  Wall mounted chrome ladder towel rail with thermostatic control  RAMES  White painted wooden door frame  White tiled ledge above toilet and sink  ECTRICS  Ceiling mounted vents  ATH AND SHOWER  White plastic Bath with tiled panel with chrome pop-up waste and with wall mounted hose and handle extension and overhead shower with wall mounted chrome framed shower screen with rubber seal  NK  White ceramic basin with chrome pop-up waste with chrome hot and cold mixer tap                                                                                                                                                                                                                                                              | 21   |                                                                                                         |           |  |  |
| Grey tiled floor with metal strip threshold to hallway  EATING  Wall mounted chrome ladder towel rail with thermostatic control  CAMES  White painted wooden door frame  White tiled ledge above toilet and sink  ECTRICS  Ceiling mounted vents  ATH AND SHOWER  White plastic Bath with tiled panel with chrome pop-up waste and with wall mounted mixer. Wall mounted hose and handle extension and overhead shower with wall mounted chrome framed shower screen with rubber seal  NK  White ceramic basin with chrome pop-up waste with chrome hot and cold mixer tap                                                                                                                                                                                                                                                                            | WAL  | LS                                                                                                      |           |  |  |
| Grey tiled floor with metal strip threshold to hallway  EATING  Wall mounted chrome ladder towel rail with thermostatic control  RAMES  White painted wooden door frame  White tiled ledge above toilet and sink  LECTRICS  Ceiling mounted vents  ATH AND SHOWER  White plastic Bath with tiled panel with chrome pop-up waste and with wall mounted mixer. Wall mounted hose and handle extension and overhead shower with wall mounted chrome framed shower screen with rubber seal  NK  White ceramic basin with chrome pop-up waste with chrome hot and cold mixer tap                                                                                                                                                                                                                                                                           | 22   | Brown patterned tiled walls                                                                             |           |  |  |
| Wall mounted chrome ladder towel rail with thermostatic control  RAMES  White painted wooden door frame  White tiled ledge above toilet and sink  ECTRICS  Ceiling mounted vents  ATH AND SHOWER  White plastic Bath with tiled panel with chrome pop-up waste and with wall mounted mixer. Wall mounted hose and handle extension and overhead shower with wall mounted chrome framed shower screen with rubber seal  NK  White ceramic basin with chrome pop-up waste with chrome hot and cold mixer tap                                                                                                                                                                                                                                                                                                                                            | FLO  | OR .                                                                                                    |           |  |  |
| Wall mounted chrome ladder towel rail with thermostatic control  RAMES  White painted wooden door frame  White tiled ledge above toilet and sink  LECTRICS  Ceiling mounted vents  ATH AND SHOWER  White plastic Bath with tiled panel with chrome pop-up waste and with wall mounted mixer. Wall mounted hose and handle extension and overhead shower with wall mounted chrome framed shower screen with rubber seal  NK  White ceramic basin with chrome pop-up waste with chrome hot and cold mixer tap                                                                                                                                                                                                                                                                                                                                           | 23   | Grey tiled floor with metal strip threshold to hallway                                                  |           |  |  |
| control  RAMES  White painted wooden door frame  White tiled ledge above toilet and sink  LECTRICS  Ceiling mounted vents  ATH AND SHOWER  White plastic Bath with tiled panel with chrome pop-up waste and with wall mounted mixer. Wall mounted hose and handle extension and overhead shower with wall mounted chrome framed shower screen with rubber seal  NK  White ceramic basin with chrome pop-up waste with chrome hot and cold mixer tap                                                                                                                                                                                                                                                                                                                                                                                                   | HEAT | ΓING                                                                                                    |           |  |  |
| White painted wooden door frame  White tiled ledge above toilet and sink  ECTRICS  Ceiling mounted vents  ATH AND SHOWER  White plastic Bath with tiled panel with chrome pop-up waste and with wall mounted mixer. Wall mounted hose and handle extension and overhead shower with wall mounted chrome framed shower screen with rubber seal  NK  White ceramic basin with chrome pop-up waste with chrome hot and cold mixer tap                                                                                                                                                                                                                                                                                                                                                                                                                    | 24   |                                                                                                         |           |  |  |
| White tiled ledge above toilet and sink  Ceiling mounted vents  ATH AND SHOWER  White plastic Bath with tiled panel with chrome pop-up waste and with wall mounted mixer. Wall mounted hose and handle extension and overhead shower with wall mounted chrome framed shower screen with rubber seal  NK  White ceramic basin with chrome pop-up waste with chrome hot and cold mixer tap                                                                                                                                                                                                                                                                                                                                                                                                                                                              | FRAI | MES                                                                                                     |           |  |  |
| Ceiling mounted vents  ATH AND SHOWER  White plastic Bath with tiled panel with chrome pop-up waste and with wall mounted mixer. Wall mounted hose and handle extension and overhead shower with wall mounted chrome framed shower screen with rubber seal  NK  White ceramic basin with chrome pop-up waste with chrome hot and cold mixer tap                                                                                                                                                                                                                                                                                                                                                                                                                                                                                                       | 25   | White painted wooden door frame                                                                         |           |  |  |
| Ceiling mounted vents  ATH AND SHOWER  White plastic Bath with tiled panel with chrome pop-up waste and with wall mounted mixer. Wall mounted hose and handle extension and overhead shower with wall mounted chrome framed shower screen with rubber seal  NK  White ceramic basin with chrome pop-up waste with chrome hot and cold mixer tap                                                                                                                                                                                                                                                                                                                                                                                                                                                                                                       | 26   | White tiled ledge above toilet and sink                                                                 |           |  |  |
| White plastic Bath with tiled panel with chrome pop-up waste and with wall mounted mixer. Wall mounted hose and handle extension and overhead shower with wall mounted chrome framed shower screen with rubber seal  NK  White ceramic basin with chrome pop-up waste with chrome hot and cold mixer tap                                                                                                                                                                                                                                                                                                                                                                                                                                                                                                                                              | ELEC | CTRICS                                                                                                  |           |  |  |
| White plastic Bath with tiled panel with chrome pop-up waste and with wall mounted mixer. Wall mounted hose and handle extension and overhead shower with wall mounted chrome framed shower screen with rubber seal  NK  White ceramic basin with chrome pop-up waste with chrome hot and cold mixer tap                                                                                                                                                                                                                                                                                                                                                                                                                                                                                                                                              | 27   | Ceiling mounted vents                                                                                   |           |  |  |
| waste and with wall mounted mixer. Wall mounted hose and handle extension and overhead shower with wall mounted chrome framed shower screen with rubber seal  NK  White ceramic basin with chrome pop-up waste with chrome hot and cold mixer tap                                                                                                                                                                                                                                                                                                                                                                                                                                                                                                                                                                                                     | BATI | H AND SHOWER                                                                                            |           |  |  |
| White ceramic basin with chrome pop-up waste with chrome hot and cold mixer tap                                                                                                                                                                                                                                                                                                                                                                                                                                                                                                                                                                                                                                                                                                                                                                       | 28   | waste and with wall mounted mixer. Wall mounted hose and handle extension and overhead shower with wall |           |  |  |
| chrome hot and cold mixer tap                                                                                                                                                                                                                                                                                                                                                                                                                                                                                                                                                                                                                                                                                                                                                                                                                         | SINK | ,                                                                                                       |           |  |  |
|                                                                                                                                                                                                                                                                                                                                                                                                                                                                                                                                                                                                                                                                                                                                                                                                                                                       | 29   |                                                                                                         |           |  |  |
| DILET                                                                                                                                                                                                                                                                                                                                                                                                                                                                                                                                                                                                                                                                                                                                                                                                                                                 | TOIL | ET                                                                                                      |           |  |  |
| White ceramic base with built-in cistern and wall mounted chrome push flush with white plastic seat and cover                                                                                                                                                                                                                                                                                                                                                                                                                                                                                                                                                                                                                                                                                                                                         | 30   |                                                                                                         |           |  |  |
| SCELLANEOUS                                                                                                                                                                                                                                                                                                                                                                                                                                                                                                                                                                                                                                                                                                                                                                                                                                           | MISC | ELLANEOUS                                                                                               |           |  |  |