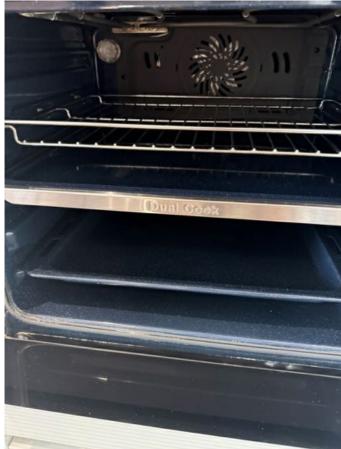

## KITCHEN/LIVING ROOM

| KITC      | HEN/LIVING ROOM                                                                  |           |
|-----------|----------------------------------------------------------------------------------|-----------|
| Ref       | Description                                                                      | Condition |
| DOO       | RS                                                                               |           |
| 92        | White UPVC door to balcony with double glazed window and with handles and locks  |           |
| WINE      | oows                                                                             |           |
| 93        | White UPVC framed double glazed windows with metal handles and locks             |           |
| CUR       | TAINS                                                                            |           |
| 94        | 2 Ceiling mounted grey fabric roller blinds with metal bead cords                |           |
| CEIL      | ING                                                                              |           |
| 95        | White painted ceiling                                                            |           |
| LIGH      | TS                                                                               |           |
| 96        | 10 Matching ceiling mounted recessed spotlights with bulbs                       |           |
| 97        | LED strip light under wall units                                                 |           |
| WAL       | LS                                                                               |           |
| 98        | White painted walls with grey polished splashback tiles behind WORKTOP           |           |
| FLO       | DRS                                                                              |           |
| 99        | Grey wooden floor with metal strip thresholds                                    |           |
| HEA       | TING                                                                             |           |
| 100       | Wall mounted double panel white radiator with thermostatic control               |           |
| FRAI      | MES                                                                              |           |
| 101       | White painted skirting                                                           |           |
| 102       | White UPVC frames around windows and balcony door                                |           |
| ELECTRICS |                                                                                  |           |
| 103       | Triple plastic light switch                                                      |           |
| 104       | Five double plastic sockets flag six double plastic sockets with four USB points |           |
| 105       | Single plastic try Plex socket                                                   |           |
| 106       | Single plastic BT socket                                                         |           |