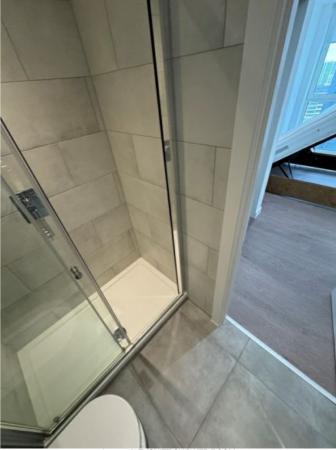

## ENSUITE SHOWER ROOM

| ENSUITE SHOWER ROOM |                                                                                                                                                                                                                 |           |  |
|---------------------|-----------------------------------------------------------------------------------------------------------------------------------------------------------------------------------------------------------------|-----------|--|
| Ref                 | Description                                                                                                                                                                                                     | Condition |  |
| DOO                 | R                                                                                                                                                                                                               |           |  |
| 56                  | White painted wooden door with chrome handle both sides with chrome twist lock                                                                                                                                  |           |  |
| CEIL                | ING                                                                                                                                                                                                             |           |  |
| 57                  | White painted ceiling                                                                                                                                                                                           |           |  |
| LIGH                | тѕ                                                                                                                                                                                                              |           |  |
| 58                  | Two matching ceiling mounted recessed spotlights with bulbs                                                                                                                                                     |           |  |
| 59                  | Under cupboard strip light                                                                                                                                                                                      |           |  |
| WAL                 | LS                                                                                                                                                                                                              |           |  |
| 60                  | Brown patterned tiled walls                                                                                                                                                                                     |           |  |
| FLO                 | DR .                                                                                                                                                                                                            |           |  |
| 61                  | Grey tiled floor with metal strip threshold to bedroom                                                                                                                                                          |           |  |
| FRAI                | MES                                                                                                                                                                                                             |           |  |
| 62                  | White painted wooden door frame                                                                                                                                                                                 |           |  |
| 63                  | White tiled shelf above toilet and sink                                                                                                                                                                         |           |  |
| ELEC                | CTRICS                                                                                                                                                                                                          |           |  |
| 64                  | Ceiling mounted extractor fan                                                                                                                                                                                   |           |  |
| SHO                 | WER                                                                                                                                                                                                             |           |  |
| 65                  | Chrome framed shower cubicle with two glass screens and with sliding door with chrome handle. White plastic shower tray with chrome waste and wall mounted mixer hose, handle and extension and overhead shower |           |  |
| TOIL                | ET                                                                                                                                                                                                              |           |  |
| 66                  | White ceramic base with built-in cistern with chrome push flush with white plastic seat and cover                                                                                                               |           |  |
| SINK                |                                                                                                                                                                                                                 |           |  |
| 67                  | White ceramic basin with chrome pop-up waste with chrome hot and cold mixer tap                                                                                                                                 |           |  |
| MISC                | ELLANEOUS                                                                                                                                                                                                       |           |  |
| 68                  | Wall mounted vanity cupboard with two glass mirror face doors with wooden shelves within and shaver's socket                                                                                                    |           |  |
| 69                  | Wall mounted chrome toilet roll holder                                                                                                                                                                          |           |  |