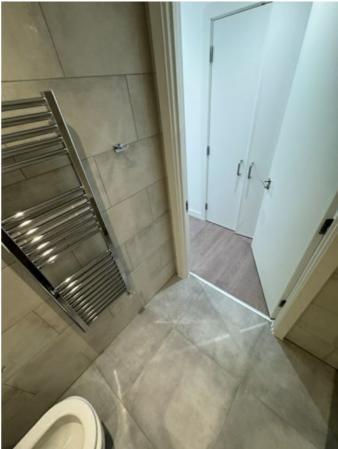

### BATHROOM

| White painted wooden door with chrome handle both sides with chrome twist lock leading to hallway  EATING  White painted ceiling  GHTS  Three matching ceiling mounted recessed spotlights with bulbs  ALLS  Brown patterned tiled walls  OOR  Grey tiled floor with metal strip threshold to hallway  EATING  Wall mounted chrome ladder towel rail with thermostatic control  RAMES  White painted wooden door frame  White tiled ledge above toilet and sink  ECTRICS  Ceiling mounted vents  ATH AND SHOWER  White plastic Bath with tiled panel with chrome pop-up waste and with wall mounted mixer. Wall mounted hose and handle extension and overhead shower with wall mounted chrome framed shower screen with rubber seal  NK  White ceramic basin with chrome pop-up waste with chrome hot and cold mixer tap                             |      |                                                                                                         |           |  |  |
|-------------------------------------------------------------------------------------------------------------------------------------------------------------------------------------------------------------------------------------------------------------------------------------------------------------------------------------------------------------------------------------------------------------------------------------------------------------------------------------------------------------------------------------------------------------------------------------------------------------------------------------------------------------------------------------------------------------------------------------------------------------------------------------------------------------------------------------------------------|------|---------------------------------------------------------------------------------------------------------|-----------|--|--|
| White painted wooden door with chrome handle both sides with chrome twist lock leading to hallway  EATING  White painted ceiling  GHTS  Three matching ceiling mounted recessed spotlights with bulbs  ALLS  Brown patterned tiled walls  OOR  Grey tiled floor with metal strip threshold to hallway  EATING  Wall mounted chrome ladder towel rail with thermostatic control  RAMES  White painted wooden door frame  White tiled ledge above toilet and sink  ECTRICS  Ceiling mounted vents  ATH AND SHOWER  White plastic Bath with tiled panel with chrome pop-up waste and with wall mounted mixer. Wall mounted hose and handle extension and overhead shower with wall mounted chrome framed shower screen with rubber seal  NK  White ceramic basin with chrome pop-up waste with chrome hot and cold mixer tap                             | BATH |                                                                                                         |           |  |  |
| White painted wooden door with chrome handle both sides with chrome twist lock leading to hallway  EATING  White painted ceiling  GHTS  Three matching ceiling mounted recessed spotlights with bulbs  ALLS  Brown patterned tiled walls  COOR  Grey tiled floor with metal strip threshold to hallway  EATING  Wall mounted chrome ladder towel rail with thermostatic control  White painted wooden door frame  White plainted wooden door frame  White tiled ledge above toilet and sink  ECTRICS  Ceiling mounted vents  ATH AND SHOWER  White plastic Bath with tiled panel with chrome pop-up waste and with wall mounted mixer. Wall mounted hose and handle extension and overhead shower with wall mounted chrome framed shower screen with rubber seal  NK  White ceramic basin with chrome pop-up waste with chrome hot and cold mixer tap | Ref  | Description                                                                                             | Condition |  |  |
| with chrome twist lock leading to hallway  EATING  White painted ceiling  GHTS  Three matching ceiling mounted recessed spotlights with bulbs  ALLS  Brown patterned tiled walls  COOR  Grey tiled floor with metal strip threshold to hallway  EATING  Wall mounted chrome ladder towel rail with thermostatic control  CAMES  White painted wooden door frame  White plainted wooden door frame  White tiled ledge above toilet and sink  ECTRICS  Ceiling mounted vents  ATH AND SHOWER  White plastic Bath with tiled panel with chrome pop-up waste and with wall mounted extension and overhead shower with wall mounted chrome framed shower screen with rubber seal  NK  White ceramic basin with chrome pop-up waste with chrome hot and cold mixer tap                                                                                      | DOO  | R                                                                                                       |           |  |  |
| White painted ceiling  GHTS  Three matching ceiling mounted recessed spotlights with bulbs  ALLS  Brown patterned tiled walls  COOR  Grey tiled floor with metal strip threshold to hallway  EATING  Wall mounted chrome ladder towel rail with thermostatic control  RAMES  White painted wooden door frame  White tiled ledge above toilet and sink  LECTRICS  Celling mounted vents  ATH AND SHOWER  White plastic Bath with tiled panel with chrome pop-up waste and with wall mounted chrome framed shower screen with rubber seal  NK  White ceramic basin with chrome pop-up waste with chrome hot and cold mixer tap                                                                                                                                                                                                                          | 19   |                                                                                                         |           |  |  |
| Three matching ceiling mounted recessed spotlights with builbs  ALLS  Brown patterned tiled walls  OOR  Grey tiled floor with metal strip threshold to hallway  EATING  Wall mounted chrome ladder towel rail with thermostatic control  CAMES  White painted wooden door frame White tiled ledge above toilet and sink  ECTRICS  Ceiling mounted vents  ATH AND SHOWER  White plastic Bath with tiled panel with chrome pop-up waste and with wall mounted mixer. Wall mounted hose and handle extension and overhead shower with wall mounted chrome framed shower screen with rubber seal  NK  White ceramic basin with chrome pop-up waste with chrome hot and cold mixer tap                                                                                                                                                                     | HEAT | TING                                                                                                    |           |  |  |
| Three matching ceiling mounted recessed spotlights with bulbs  ALLS  Brown patterned tiled walls  OOR  Grey tiled floor with metal strip threshold to hallway  EATING  Wall mounted chrome ladder towel rail with thermostatic control  CAMES  White painted wooden door frame  White tiled ledge above toilet and sink  ECTRICS  Ceiling mounted vents  ATH AND SHOWER  White plastic Bath with tiled panel with chrome pop-up waste and with wall mounted mixer. Wall mounted hose and handle extension and overhead shower with wall mounted chrome framed shower screen with rubber seal  NK  White ceramic basin with chrome pop-up waste with chrome hot and cold mixer tap                                                                                                                                                                     | 20   | White painted ceiling                                                                                   |           |  |  |
| ALLS  Brown patterned tiled walls  COOR  Grey tiled floor with metal strip threshold to hallway  EATING  Wall mounted chrome ladder towel rail with thermostatic control  RAMES  White painted wooden door frame  White tiled ledge above toilet and sink  ECTRICS  Ceiling mounted vents  ATH AND SHOWER  White plastic Bath with tiled panel with chrome pop-up waste and with wall mounted mixer. Wall mounted hose and handle extension and overhead shower with wall mounted chrome framed shower screen with rubber seal  NK  White ceramic basin with chrome pop-up waste with chrome hot and cold mixer tap                                                                                                                                                                                                                                   | LIGH | TS                                                                                                      |           |  |  |
| Brown patterned tiled walls  OOR  Grey tiled floor with metal strip threshold to hallway  EATING  Wall mounted chrome ladder towel rail with thermostatic control  RAMES  White painted wooden door frame  White tiled ledge above toilet and sink  ECTRICS  Ceiling mounted vents  ATH AND SHOWER  White plastic Bath with tiled panel with chrome pop-up waste and with wall mounted hose and handle extension and overhead shower with wall mounted chrome framed shower screen with rubber seal  NK  White ceramic basin with chrome pop-up waste with chrome hot and cold mixer tap                                                                                                                                                                                                                                                              | 21   |                                                                                                         |           |  |  |
| Grey tiled floor with metal strip threshold to hallway  EATING  Wall mounted chrome ladder towel rail with thermostatic control  CAMES  White painted wooden door frame  White tiled ledge above toilet and sink  ECTRICS  Ceiling mounted vents  ATH AND SHOWER  White plastic Bath with tiled panel with chrome pop-up waste and with wall mounted mixer. Wall mounted hose and handle extension and overhead shower with wall mounted chrome framed shower screen with rubber seal  NK  White ceramic basin with chrome pop-up waste with chrome hot and cold mixer tap                                                                                                                                                                                                                                                                            | WAL  | LS                                                                                                      |           |  |  |
| Grey tiled floor with metal strip threshold to hallway  EATING  Wall mounted chrome ladder towel rail with thermostatic control  RAMES  White painted wooden door frame  White tiled ledge above toilet and sink  LECTRICS  Ceiling mounted vents  ATH AND SHOWER  White plastic Bath with tiled panel with chrome pop-up waste and with wall mounted mixer. Wall mounted hose and handle extension and overhead shower with wall mounted chrome framed shower screen with rubber seal  NK  White ceramic basin with chrome pop-up waste with chrome hot and cold mixer tap                                                                                                                                                                                                                                                                           | 22   | Brown patterned tiled walls                                                                             |           |  |  |
| Wall mounted chrome ladder towel rail with thermostatic control  RAMES  White painted wooden door frame  White tiled ledge above toilet and sink  ECTRICS  Ceiling mounted vents  ATH AND SHOWER  White plastic Bath with tiled panel with chrome pop-up waste and with wall mounted mixer. Wall mounted hose and handle extension and overhead shower with wall mounted chrome framed shower screen with rubber seal  NK  White ceramic basin with chrome pop-up waste with chrome hot and cold mixer tap                                                                                                                                                                                                                                                                                                                                            | FLO  | OR .                                                                                                    |           |  |  |
| Wall mounted chrome ladder towel rail with thermostatic control  RAMES  White painted wooden door frame  White tiled ledge above toilet and sink  LECTRICS  Ceiling mounted vents  ATH AND SHOWER  White plastic Bath with tiled panel with chrome pop-up waste and with wall mounted mixer. Wall mounted hose and handle extension and overhead shower with wall mounted chrome framed shower screen with rubber seal  NK  White ceramic basin with chrome pop-up waste with chrome hot and cold mixer tap                                                                                                                                                                                                                                                                                                                                           | 23   | Grey tiled floor with metal strip threshold to hallway                                                  |           |  |  |
| control  RAMES  White painted wooden door frame  White tiled ledge above toilet and sink  LECTRICS  Ceiling mounted vents  ATH AND SHOWER  White plastic Bath with tiled panel with chrome pop-up waste and with wall mounted mixer. Wall mounted hose and handle extension and overhead shower with wall mounted chrome framed shower screen with rubber seal  NK  White ceramic basin with chrome pop-up waste with chrome hot and cold mixer tap                                                                                                                                                                                                                                                                                                                                                                                                   | HEAT | ΓING                                                                                                    |           |  |  |
| White painted wooden door frame  White tiled ledge above toilet and sink  ECTRICS  Ceiling mounted vents  ATH AND SHOWER  White plastic Bath with tiled panel with chrome pop-up waste and with wall mounted mixer. Wall mounted hose and handle extension and overhead shower with wall mounted chrome framed shower screen with rubber seal  NK  White ceramic basin with chrome pop-up waste with chrome hot and cold mixer tap                                                                                                                                                                                                                                                                                                                                                                                                                    | 24   |                                                                                                         |           |  |  |
| White tiled ledge above toilet and sink  Ceiling mounted vents  ATH AND SHOWER  White plastic Bath with tiled panel with chrome pop-up waste and with wall mounted mixer. Wall mounted hose and handle extension and overhead shower with wall mounted chrome framed shower screen with rubber seal  NK  White ceramic basin with chrome pop-up waste with chrome hot and cold mixer tap                                                                                                                                                                                                                                                                                                                                                                                                                                                              | FRAI | MES                                                                                                     |           |  |  |
| Ceiling mounted vents  ATH AND SHOWER  White plastic Bath with tiled panel with chrome pop-up waste and with wall mounted mixer. Wall mounted hose and handle extension and overhead shower with wall mounted chrome framed shower screen with rubber seal  NK  White ceramic basin with chrome pop-up waste with chrome hot and cold mixer tap                                                                                                                                                                                                                                                                                                                                                                                                                                                                                                       | 25   | White painted wooden door frame                                                                         |           |  |  |
| Ceiling mounted vents  ATH AND SHOWER  White plastic Bath with tiled panel with chrome pop-up waste and with wall mounted mixer. Wall mounted hose and handle extension and overhead shower with wall mounted chrome framed shower screen with rubber seal  NK  White ceramic basin with chrome pop-up waste with chrome hot and cold mixer tap                                                                                                                                                                                                                                                                                                                                                                                                                                                                                                       | 26   | White tiled ledge above toilet and sink                                                                 |           |  |  |
| White plastic Bath with tiled panel with chrome pop-up waste and with wall mounted mixer. Wall mounted hose and handle extension and overhead shower with wall mounted chrome framed shower screen with rubber seal  NK  White ceramic basin with chrome pop-up waste with chrome hot and cold mixer tap                                                                                                                                                                                                                                                                                                                                                                                                                                                                                                                                              | ELEC | CTRICS                                                                                                  |           |  |  |
| White plastic Bath with tiled panel with chrome pop-up waste and with wall mounted mixer. Wall mounted hose and handle extension and overhead shower with wall mounted chrome framed shower screen with rubber seal  NK  White ceramic basin with chrome pop-up waste with chrome hot and cold mixer tap                                                                                                                                                                                                                                                                                                                                                                                                                                                                                                                                              | 27   | Ceiling mounted vents                                                                                   |           |  |  |
| waste and with wall mounted mixer. Wall mounted hose and handle extension and overhead shower with wall mounted chrome framed shower screen with rubber seal  NK  White ceramic basin with chrome pop-up waste with chrome hot and cold mixer tap                                                                                                                                                                                                                                                                                                                                                                                                                                                                                                                                                                                                     | BATI | H AND SHOWER                                                                                            |           |  |  |
| White ceramic basin with chrome pop-up waste with chrome hot and cold mixer tap                                                                                                                                                                                                                                                                                                                                                                                                                                                                                                                                                                                                                                                                                                                                                                       | 28   | waste and with wall mounted mixer. Wall mounted hose and handle extension and overhead shower with wall |           |  |  |
| chrome hot and cold mixer tap                                                                                                                                                                                                                                                                                                                                                                                                                                                                                                                                                                                                                                                                                                                                                                                                                         | SINK | ,                                                                                                       |           |  |  |
|                                                                                                                                                                                                                                                                                                                                                                                                                                                                                                                                                                                                                                                                                                                                                                                                                                                       | 29   |                                                                                                         |           |  |  |
| DILET                                                                                                                                                                                                                                                                                                                                                                                                                                                                                                                                                                                                                                                                                                                                                                                                                                                 | TOIL | ET                                                                                                      |           |  |  |
| White ceramic base with built-in cistern and wall mounted chrome push flush with white plastic seat and cover                                                                                                                                                                                                                                                                                                                                                                                                                                                                                                                                                                                                                                                                                                                                         | 30   |                                                                                                         |           |  |  |
| SCELLANEOUS                                                                                                                                                                                                                                                                                                                                                                                                                                                                                                                                                                                                                                                                                                                                                                                                                                           | MISC | ELLANEOUS                                                                                               |           |  |  |