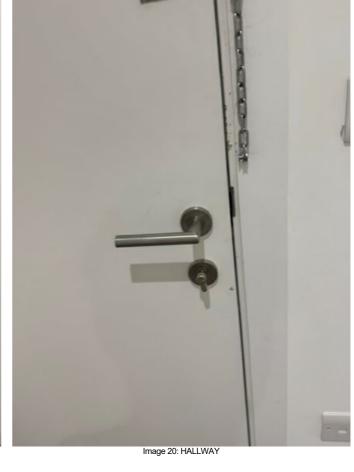

### **HALLWAY**

| HALL | LWAY                                                                                                                                                                                                                             |                |
|------|----------------------------------------------------------------------------------------------------------------------------------------------------------------------------------------------------------------------------------|----------------|
| Ref  | Description                                                                                                                                                                                                                      | Condition      |
| DOO  | R                                                                                                                                                                                                                                |                |
| 1    | White painted wooden front door with chrome handle on<br>both sides with chrome twist lock. Chrome closure on<br>inside face with chrome clasp and chain. Chrome spy hole<br>through middle and apartment number on outside face |                |
| CEIL | ING                                                                                                                                                                                                                              |                |
| 2    | White painted ceiling                                                                                                                                                                                                            |                |
| LIGH | ITS                                                                                                                                                                                                                              |                |
| 3    | Seven matching ceiling mounted recessed spotlights with bulbs                                                                                                                                                                    |                |
| WAL  | LS                                                                                                                                                                                                                               |                |
| 4    | White painted walls                                                                                                                                                                                                              | Marks on walls |
| FLO  | ORS                                                                                                                                                                                                                              |                |
| 5    | Grey wooden floor with metal strip threshold to front door                                                                                                                                                                       |                |
| FRA  | MES                                                                                                                                                                                                                              |                |
| 6    | White painted wooden front door frame                                                                                                                                                                                            |                |
| 7    | White painted skirting with metal doorstop behind front door                                                                                                                                                                     |                |
| 8    | White painted frames around internal rooms                                                                                                                                                                                       |                |
| ELE  | CTRICS                                                                                                                                                                                                                           |                |
| 9    | Two single plastic light switches                                                                                                                                                                                                |                |
| 10   | Single plastic light switch with towel rail                                                                                                                                                                                      |                |
| 11   | Two double plastic sockets                                                                                                                                                                                                       |                |
| 12   | Single plastic BT socket                                                                                                                                                                                                         |                |
| 13   | Wall mounted door intercom phone with monitor                                                                                                                                                                                    |                |
| 14   | Wall mounted heating programmer with digital display                                                                                                                                                                             |                |
| 15   | Ceiling mounted smoke detector push tested and responded                                                                                                                                                                         |                |
| INTE |                                                                                                                                                                                                                                  |                |
| 16   | Two white doors with metal handles to storage cupboard with white painted walls and ceiling within                                                                                                                               | Marks on walls |