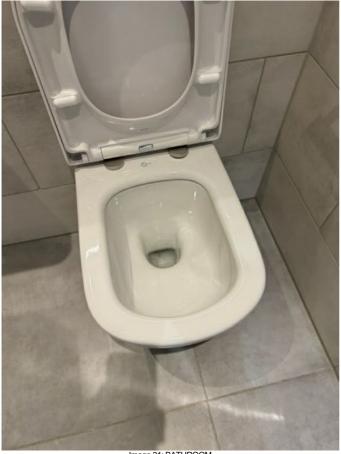

### BATHROOM

| White painted wooden door with chrome handle both sides with chrome twist lock leading to hallway  EATING  White painted ceiling  GHTS  Three matching ceiling mounted recessed spotlights with bulbs  ALLS  Brown patterned tiled walls  OOR  Grey tiled floor with metal strip threshold to hallway  EATING  Wall mounted chrome ladder towel rail with thermostatic control  RAMES  White painted wooden door frame  White tiled ledge above toilet and sink  ECTRICS  Ceiling mounted vents  ATH AND SHOWER  White plastic Bath with tiled panel with chrome pop-up waste and with wall mounted mixer. Wall mounted hose and handle extension and overhead shower with wall mounted chrome framed shower screen with rubber seal  NK  White ceramic basin with chrome pop-up waste with chrome hot and cold mixer tap                             |      |                                                                                                         |           |  |  |
|-------------------------------------------------------------------------------------------------------------------------------------------------------------------------------------------------------------------------------------------------------------------------------------------------------------------------------------------------------------------------------------------------------------------------------------------------------------------------------------------------------------------------------------------------------------------------------------------------------------------------------------------------------------------------------------------------------------------------------------------------------------------------------------------------------------------------------------------------------|------|---------------------------------------------------------------------------------------------------------|-----------|--|--|
| White painted wooden door with chrome handle both sides with chrome twist lock leading to hallway  EATING  White painted ceiling  GHTS  Three matching ceiling mounted recessed spotlights with bulbs  ALLS  Brown patterned tiled walls  OOR  Grey tiled floor with metal strip threshold to hallway  EATING  Wall mounted chrome ladder towel rail with thermostatic control  RAMES  White painted wooden door frame  White tiled ledge above toilet and sink  ECTRICS  Ceiling mounted vents  ATH AND SHOWER  White plastic Bath with tiled panel with chrome pop-up waste and with wall mounted mixer. Wall mounted hose and handle extension and overhead shower with wall mounted chrome framed shower screen with rubber seal  NK  White ceramic basin with chrome pop-up waste with chrome hot and cold mixer tap                             | BATH |                                                                                                         |           |  |  |
| White painted wooden door with chrome handle both sides with chrome twist lock leading to hallway  EATING  White painted ceiling  GHTS  Three matching ceiling mounted recessed spotlights with bulbs  ALLS  Brown patterned tiled walls  COOR  Grey tiled floor with metal strip threshold to hallway  EATING  Wall mounted chrome ladder towel rail with thermostatic control  White painted wooden door frame  White plainted wooden door frame  White tiled ledge above toilet and sink  ECTRICS  Ceiling mounted vents  ATH AND SHOWER  White plastic Bath with tiled panel with chrome pop-up waste and with wall mounted mixer. Wall mounted hose and handle extension and overhead shower with wall mounted chrome framed shower screen with rubber seal  NK  White ceramic basin with chrome pop-up waste with chrome hot and cold mixer tap | Ref  | Description                                                                                             | Condition |  |  |
| with chrome twist lock leading to hallway  EATING  White painted ceiling  GHTS  Three matching ceiling mounted recessed spotlights with bulbs  ALLS  Brown patterned tiled walls  COOR  Grey tiled floor with metal strip threshold to hallway  EATING  Wall mounted chrome ladder towel rail with thermostatic control  CAMES  White painted wooden door frame  White plainted wooden door frame  White tiled ledge above toilet and sink  ECTRICS  Ceiling mounted vents  ATH AND SHOWER  White plastic Bath with tiled panel with chrome pop-up waste and with wall mounted extension and overhead shower with wall mounted chrome framed shower screen with rubber seal  NK  White ceramic basin with chrome pop-up waste with chrome hot and cold mixer tap                                                                                      | DOO  | R                                                                                                       |           |  |  |
| White painted ceiling  GHTS  Three matching ceiling mounted recessed spotlights with bulbs  ALLS  Brown patterned tiled walls  COOR  Grey tiled floor with metal strip threshold to hallway  EATING  Wall mounted chrome ladder towel rail with thermostatic control  RAMES  White painted wooden door frame  White tiled ledge above toilet and sink  LECTRICS  Celling mounted vents  ATH AND SHOWER  White plastic Bath with tiled panel with chrome pop-up waste and with wall mounted chrome framed shower screen with rubber seal  NK  White ceramic basin with chrome pop-up waste with chrome hot and cold mixer tap                                                                                                                                                                                                                          | 19   |                                                                                                         |           |  |  |
| Three matching ceiling mounted recessed spotlights with builbs  ALLS  Brown patterned tiled walls  OOR  Grey tiled floor with metal strip threshold to hallway  EATING  Wall mounted chrome ladder towel rail with thermostatic control  CAMES  White painted wooden door frame White tiled ledge above toilet and sink  ECTRICS  Ceiling mounted vents  ATH AND SHOWER  White plastic Bath with tiled panel with chrome pop-up waste and with wall mounted mixer. Wall mounted hose and handle extension and overhead shower with wall mounted chrome framed shower screen with rubber seal  NK  White ceramic basin with chrome pop-up waste with chrome hot and cold mixer tap                                                                                                                                                                     | HEAT | TING                                                                                                    |           |  |  |
| Three matching ceiling mounted recessed spotlights with bulbs  ALLS  Brown patterned tiled walls  OOR  Grey tiled floor with metal strip threshold to hallway  EATING  Wall mounted chrome ladder towel rail with thermostatic control  CAMES  White painted wooden door frame  White tiled ledge above toilet and sink  ECTRICS  Ceiling mounted vents  ATH AND SHOWER  White plastic Bath with tiled panel with chrome pop-up waste and with wall mounted mixer. Wall mounted hose and handle extension and overhead shower with wall mounted chrome framed shower screen with rubber seal  NK  White ceramic basin with chrome pop-up waste with chrome hot and cold mixer tap                                                                                                                                                                     | 20   | White painted ceiling                                                                                   |           |  |  |
| ALLS  Brown patterned tiled walls  COOR  Grey tiled floor with metal strip threshold to hallway  EATING  Wall mounted chrome ladder towel rail with thermostatic control  RAMES  White painted wooden door frame  White tiled ledge above toilet and sink  ECTRICS  Ceiling mounted vents  ATH AND SHOWER  White plastic Bath with tiled panel with chrome pop-up waste and with wall mounted mixer. Wall mounted hose and handle extension and overhead shower with wall mounted chrome framed shower screen with rubber seal  NK  White ceramic basin with chrome pop-up waste with chrome hot and cold mixer tap                                                                                                                                                                                                                                   | LIGH | TS                                                                                                      |           |  |  |
| Brown patterned tiled walls  OOR  Grey tiled floor with metal strip threshold to hallway  EATING  Wall mounted chrome ladder towel rail with thermostatic control  RAMES  White painted wooden door frame  White tiled ledge above toilet and sink  ECTRICS  Ceiling mounted vents  ATH AND SHOWER  White plastic Bath with tiled panel with chrome pop-up waste and with wall mounted hose and handle extension and overhead shower with wall mounted chrome framed shower screen with rubber seal  NK  White ceramic basin with chrome pop-up waste with chrome hot and cold mixer tap                                                                                                                                                                                                                                                              | 21   |                                                                                                         |           |  |  |
| Grey tiled floor with metal strip threshold to hallway  EATING  Wall mounted chrome ladder towel rail with thermostatic control  CAMES  White painted wooden door frame  White tiled ledge above toilet and sink  ECTRICS  Ceiling mounted vents  ATH AND SHOWER  White plastic Bath with tiled panel with chrome pop-up waste and with wall mounted mixer. Wall mounted hose and handle extension and overhead shower with wall mounted chrome framed shower screen with rubber seal  NK  White ceramic basin with chrome pop-up waste with chrome hot and cold mixer tap                                                                                                                                                                                                                                                                            | WAL  | LS                                                                                                      |           |  |  |
| Grey tiled floor with metal strip threshold to hallway  EATING  Wall mounted chrome ladder towel rail with thermostatic control  RAMES  White painted wooden door frame  White tiled ledge above toilet and sink  LECTRICS  Ceiling mounted vents  ATH AND SHOWER  White plastic Bath with tiled panel with chrome pop-up waste and with wall mounted mixer. Wall mounted hose and handle extension and overhead shower with wall mounted chrome framed shower screen with rubber seal  NK  White ceramic basin with chrome pop-up waste with chrome hot and cold mixer tap                                                                                                                                                                                                                                                                           | 22   | Brown patterned tiled walls                                                                             |           |  |  |
| Wall mounted chrome ladder towel rail with thermostatic control  RAMES  White painted wooden door frame  White tiled ledge above toilet and sink  ECTRICS  Ceiling mounted vents  ATH AND SHOWER  White plastic Bath with tiled panel with chrome pop-up waste and with wall mounted mixer. Wall mounted hose and handle extension and overhead shower with wall mounted chrome framed shower screen with rubber seal  NK  White ceramic basin with chrome pop-up waste with chrome hot and cold mixer tap                                                                                                                                                                                                                                                                                                                                            | FLO  | OR .                                                                                                    |           |  |  |
| Wall mounted chrome ladder towel rail with thermostatic control  RAMES  White painted wooden door frame  White tiled ledge above toilet and sink  LECTRICS  Ceiling mounted vents  ATH AND SHOWER  White plastic Bath with tiled panel with chrome pop-up waste and with wall mounted mixer. Wall mounted hose and handle extension and overhead shower with wall mounted chrome framed shower screen with rubber seal  NK  White ceramic basin with chrome pop-up waste with chrome hot and cold mixer tap                                                                                                                                                                                                                                                                                                                                           | 23   | Grey tiled floor with metal strip threshold to hallway                                                  |           |  |  |
| control  RAMES  White painted wooden door frame  White tiled ledge above toilet and sink  LECTRICS  Ceiling mounted vents  ATH AND SHOWER  White plastic Bath with tiled panel with chrome pop-up waste and with wall mounted mixer. Wall mounted hose and handle extension and overhead shower with wall mounted chrome framed shower screen with rubber seal  NK  White ceramic basin with chrome pop-up waste with chrome hot and cold mixer tap                                                                                                                                                                                                                                                                                                                                                                                                   | HEAT | ΓING                                                                                                    |           |  |  |
| White painted wooden door frame  White tiled ledge above toilet and sink  ECTRICS  Ceiling mounted vents  ATH AND SHOWER  White plastic Bath with tiled panel with chrome pop-up waste and with wall mounted mixer. Wall mounted hose and handle extension and overhead shower with wall mounted chrome framed shower screen with rubber seal  NK  White ceramic basin with chrome pop-up waste with chrome hot and cold mixer tap                                                                                                                                                                                                                                                                                                                                                                                                                    | 24   |                                                                                                         |           |  |  |
| White tiled ledge above toilet and sink  Ceiling mounted vents  ATH AND SHOWER  White plastic Bath with tiled panel with chrome pop-up waste and with wall mounted mixer. Wall mounted hose and handle extension and overhead shower with wall mounted chrome framed shower screen with rubber seal  NK  White ceramic basin with chrome pop-up waste with chrome hot and cold mixer tap                                                                                                                                                                                                                                                                                                                                                                                                                                                              | FRAI | MES                                                                                                     |           |  |  |
| Ceiling mounted vents  ATH AND SHOWER  White plastic Bath with tiled panel with chrome pop-up waste and with wall mounted mixer. Wall mounted hose and handle extension and overhead shower with wall mounted chrome framed shower screen with rubber seal  NK  White ceramic basin with chrome pop-up waste with chrome hot and cold mixer tap                                                                                                                                                                                                                                                                                                                                                                                                                                                                                                       | 25   | White painted wooden door frame                                                                         |           |  |  |
| Ceiling mounted vents  ATH AND SHOWER  White plastic Bath with tiled panel with chrome pop-up waste and with wall mounted mixer. Wall mounted hose and handle extension and overhead shower with wall mounted chrome framed shower screen with rubber seal  NK  White ceramic basin with chrome pop-up waste with chrome hot and cold mixer tap                                                                                                                                                                                                                                                                                                                                                                                                                                                                                                       | 26   | White tiled ledge above toilet and sink                                                                 |           |  |  |
| White plastic Bath with tiled panel with chrome pop-up waste and with wall mounted mixer. Wall mounted hose and handle extension and overhead shower with wall mounted chrome framed shower screen with rubber seal  NK  White ceramic basin with chrome pop-up waste with chrome hot and cold mixer tap                                                                                                                                                                                                                                                                                                                                                                                                                                                                                                                                              | ELEC | CTRICS                                                                                                  |           |  |  |
| White plastic Bath with tiled panel with chrome pop-up waste and with wall mounted mixer. Wall mounted hose and handle extension and overhead shower with wall mounted chrome framed shower screen with rubber seal  NK  White ceramic basin with chrome pop-up waste with chrome hot and cold mixer tap                                                                                                                                                                                                                                                                                                                                                                                                                                                                                                                                              | 27   | Ceiling mounted vents                                                                                   |           |  |  |
| waste and with wall mounted mixer. Wall mounted hose and handle extension and overhead shower with wall mounted chrome framed shower screen with rubber seal  NK  White ceramic basin with chrome pop-up waste with chrome hot and cold mixer tap                                                                                                                                                                                                                                                                                                                                                                                                                                                                                                                                                                                                     | BATI | H AND SHOWER                                                                                            |           |  |  |
| White ceramic basin with chrome pop-up waste with chrome hot and cold mixer tap                                                                                                                                                                                                                                                                                                                                                                                                                                                                                                                                                                                                                                                                                                                                                                       | 28   | waste and with wall mounted mixer. Wall mounted hose and handle extension and overhead shower with wall |           |  |  |
| chrome hot and cold mixer tap                                                                                                                                                                                                                                                                                                                                                                                                                                                                                                                                                                                                                                                                                                                                                                                                                         | SINK | ,                                                                                                       |           |  |  |
|                                                                                                                                                                                                                                                                                                                                                                                                                                                                                                                                                                                                                                                                                                                                                                                                                                                       | 29   |                                                                                                         |           |  |  |
| DILET                                                                                                                                                                                                                                                                                                                                                                                                                                                                                                                                                                                                                                                                                                                                                                                                                                                 | TOIL | ET                                                                                                      |           |  |  |
| White ceramic base with built-in cistern and wall mounted chrome push flush with white plastic seat and cover                                                                                                                                                                                                                                                                                                                                                                                                                                                                                                                                                                                                                                                                                                                                         | 30   |                                                                                                         |           |  |  |
| SCELLANEOUS                                                                                                                                                                                                                                                                                                                                                                                                                                                                                                                                                                                                                                                                                                                                                                                                                                           | MISC | ELLANEOUS                                                                                               |           |  |  |

Image 25: BATHROOM

Image 26: BATHROOM

Image 30: BATHROOM

Image 31: BATHROOM

Image 33: BATHROOM

Image 34: BATHROOM

Image 35: BATHROOM

Image 38: BATHROOM