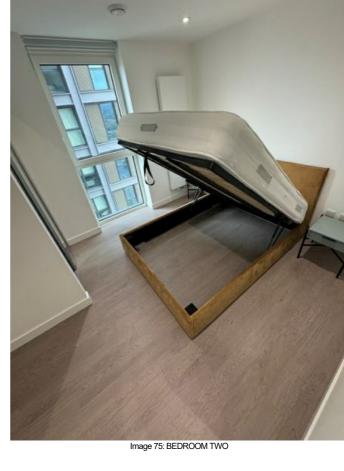

| BED  | BEDROOM TWO                                                                                                                                                                 |           |  |  |
|------|-----------------------------------------------------------------------------------------------------------------------------------------------------------------------------|-----------|--|--|
| Ref  | Description                                                                                                                                                                 | Condition |  |  |
| 88   | Ceiling mounted smoke detector push tested and responded                                                                                                                    |           |  |  |
| MISC | CELLANEOUS                                                                                                                                                                  |           |  |  |
| 89   | Brown fabric double divan bed base with matching headboard with white fabric mattress with cover                                                                            |           |  |  |
| 90   | Two matching metal framed bedside tables each with drawer with metal handle                                                                                                 |           |  |  |
| INTE | RNAL CUPBOARDS                                                                                                                                                              |           |  |  |
| 91   | Two matching metal framed glass mirror face sliding doors leading to built-in wardrobe with white painted walls and ceiling within with wooden shelf and metal hanging rail |           |  |  |

Image 72: BEDROOM TWO

Image 73: BEDROOM TWO

Image 74: BEDROOM TWO

Image 76: BEDROOM TWO

Image 77: BEDROOM TWO

Image 79: BEDROOM TWO

Image 80: BEDROOM TWO

Image 81: BEDROOM TWO