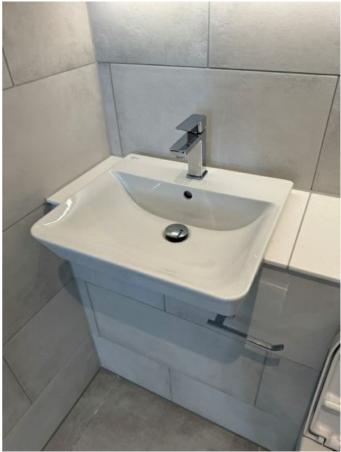

## ENSUITE SHOWER ROOM

| ENSUITE SHOWER ROOM |                                                                                                                                                                                                                 |           |  |
|---------------------|-----------------------------------------------------------------------------------------------------------------------------------------------------------------------------------------------------------------|-----------|--|
| Ref                 | Description                                                                                                                                                                                                     | Condition |  |
| DOO                 | R                                                                                                                                                                                                               |           |  |
| 56                  | White painted wooden door with chrome handle both sides with chrome twist lock                                                                                                                                  |           |  |
| CEIL                | ING                                                                                                                                                                                                             |           |  |
| 57                  | White painted ceiling                                                                                                                                                                                           |           |  |
| LIGH                | тѕ                                                                                                                                                                                                              |           |  |
| 58                  | Two matching ceiling mounted recessed spotlights with bulbs                                                                                                                                                     |           |  |
| 59                  | Under cupboard strip light                                                                                                                                                                                      |           |  |
| WAL                 | LS                                                                                                                                                                                                              |           |  |
| 60                  | Brown patterned tiled walls                                                                                                                                                                                     |           |  |
| FLO                 | DR .                                                                                                                                                                                                            |           |  |
| 61                  | Grey tiled floor with metal strip threshold to bedroom                                                                                                                                                          |           |  |
| FRAI                | MES                                                                                                                                                                                                             |           |  |
| 62                  | White painted wooden door frame                                                                                                                                                                                 |           |  |
| 63                  | White tiled shelf above toilet and sink                                                                                                                                                                         |           |  |
| ELEC                | CTRICS                                                                                                                                                                                                          |           |  |
| 64                  | Ceiling mounted extractor fan                                                                                                                                                                                   |           |  |
| SHO                 | WER                                                                                                                                                                                                             |           |  |
| 65                  | Chrome framed shower cubicle with two glass screens and with sliding door with chrome handle. White plastic shower tray with chrome waste and wall mounted mixer hose, handle and extension and overhead shower |           |  |
| TOIL                | ET                                                                                                                                                                                                              |           |  |
| 66                  | White ceramic base with built-in cistern with chrome push flush with white plastic seat and cover                                                                                                               |           |  |
| SINK                |                                                                                                                                                                                                                 |           |  |
| 67                  | White ceramic basin with chrome pop-up waste with chrome hot and cold mixer tap                                                                                                                                 |           |  |
| MISC                | ELLANEOUS                                                                                                                                                                                                       |           |  |
| 68                  | Wall mounted vanity cupboard with two glass mirror face doors with wooden shelves within and shaver's socket                                                                                                    |           |  |
| 69                  | Wall mounted chrome toilet roll holder                                                                                                                                                                          |           |  |