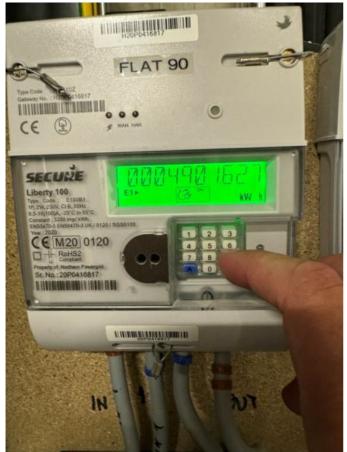

### Services

| Services    | Meter Location                                       | Serial No. | Readings    |
|-------------|------------------------------------------------------|------------|-------------|
| Electricity | Communal cupboard on the same floor as the property. | 20P0416817 | 000490.1627 |
| Water       | Communal cupboard on the same floor as the flat.     | 311061301  | 000133502   |
| Heat        | Entrance hallway cupboard.                           | 80877030   | 00136774    |