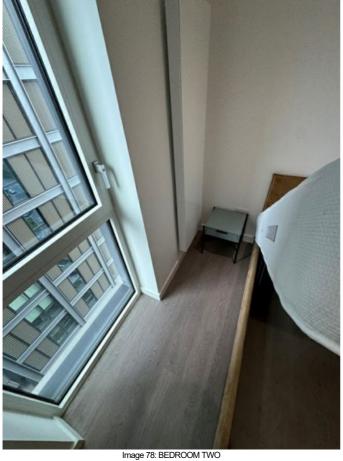

## BEDROOM TWO

| BEDI    | ROOM TWO                                                                          |           |  |  |
|---------|-----------------------------------------------------------------------------------|-----------|--|--|
| Ref     | Description                                                                       | Condition |  |  |
| DOO     | R                                                                                 |           |  |  |
| 71      | White painted wooden door with chrome handle both sides leading to hallway        |           |  |  |
| WINE    | oows                                                                              |           |  |  |
| 72      | White UPVC frame double glazed windows with handles and locks                     |           |  |  |
| CUR     | TAINS                                                                             |           |  |  |
| 73      | Ceiling mounted grey fabric roller blind with metal bead cord on wall mounted tie |           |  |  |
| CEILING |                                                                                   |           |  |  |
| 74      | White painted ceiling                                                             |           |  |  |
| LIGH    | тѕ                                                                                |           |  |  |
| 75      | Four matching ceiling mounted recessed spotlights with bulbs                      |           |  |  |
| WAL     | LS                                                                                |           |  |  |
| 76      | White painted walls                                                               |           |  |  |
| FLO     | DRS                                                                               |           |  |  |
| 77      | Continuation of grey wooden floor with metal strip threshold                      |           |  |  |
| HEA     | TING                                                                              |           |  |  |
| 78      | Wall mounted white metal radiator with thermostatic control                       |           |  |  |
| FRAI    | MES                                                                               |           |  |  |
| 79      | White painted wooden door frame                                                   |           |  |  |
| 80      | White painted skirting                                                            |           |  |  |
| 81      | White UPVC frame around window                                                    |           |  |  |
| ELEC    | CTRICS                                                                            |           |  |  |
| 82      | Two single plastic light switches                                                 |           |  |  |
| 83      | Three double plastic sockets with four USB points                                 |           |  |  |
| 84      | Single plastic BT socket                                                          |           |  |  |
| 85      | Single plastic TV socket                                                          |           |  |  |
| 86      | Double plastic data point                                                         |           |  |  |
| 87      | Ceiling mounted vents                                                             |           |  |  |

| BED  | BEDROOM TWO                                                                                                                                                                 |           |  |  |
|------|-----------------------------------------------------------------------------------------------------------------------------------------------------------------------------|-----------|--|--|
| Ref  | Description                                                                                                                                                                 | Condition |  |  |
| 88   | Ceiling mounted smoke detector push tested and responded                                                                                                                    |           |  |  |
| MISC | CELLANEOUS                                                                                                                                                                  |           |  |  |
| 89   | Brown fabric double divan bed base with matching headboard with white fabric mattress with cover                                                                            |           |  |  |
| 90   | Two matching metal framed bedside tables each with drawer with metal handle                                                                                                 |           |  |  |
| INTE | RNAL CUPBOARDS                                                                                                                                                              |           |  |  |
| 91   | Two matching metal framed glass mirror face sliding doors leading to built-in wardrobe with white painted walls and ceiling within with wooden shelf and metal hanging rail |           |  |  |