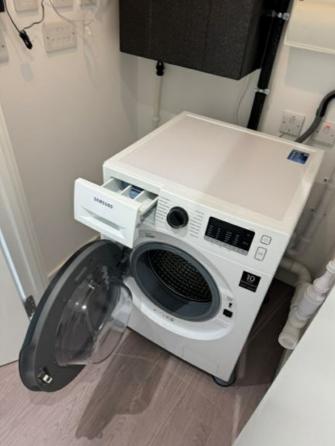

| HALL | HALLWAY                                                                                                                                                                                                                                                                                                                               |                |  |
|------|---------------------------------------------------------------------------------------------------------------------------------------------------------------------------------------------------------------------------------------------------------------------------------------------------------------------------------------|----------------|--|
| Ref  | Description                                                                                                                                                                                                                                                                                                                           | Condition      |  |
| 17   | Two matching white painted doors with metal handles on both sides leading to utility cupboard with wall mounted heat exchanger and ventilation system and with wall mounted distribution board, sockets and switches. White plastic washer/dryer with glass door and with plastic rim with digital display and face plastic soap tray | Marks on walls |  |
| 18   | White painted wooden door leading to large storage cupboard by kitchen with white painted walls and ceiling within with light and switch                                                                                                                                                                                              | Marks on walls |  |