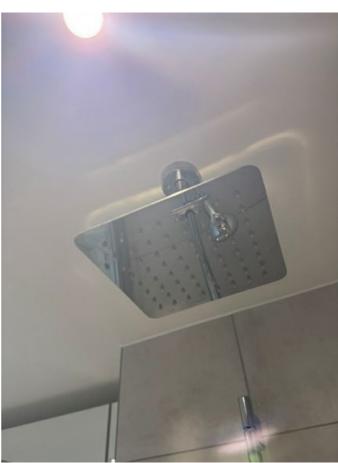

vanity cupboard with two glass mirror face doors with wooden shelves within and shaver's socket                                                                                                    |           |  |
| 69                  | Wall mounted chrome toilet roll holder                                                                                                                                                                          |           |  |

| ENS | ENSUITE SHOWER ROOM      |           |
|-----|--------------------------|-----------|
| Ref | Description              | Condition |
| 70  | Wall mounted chrome hook |           |





Image 55: ENSUITE SHOWER ROOM

Image 56: ENSUITE SHOWER ROOM





Image 57: ENSUITE SHOWER ROOM









Image 60: ENSUITE SHOWER ROOM











Image 64: ENSUITE SHOWER ROOM







Image 66: ENSUITE SHOWER ROOM



Image 67: ENSUITE SHOWER ROOM



Image 68: ENSUITE SHOWER ROOM







Image 70: ENSUITE SHOWER ROOM



Image 71: ENSUITE SHOWER ROOM

## BEDROOM TWO

| BEDI    | ROOM TWO                                                                          |           |  |  |
|---------|-----------------------------------------------------------------------------------|-----------|--|--|
| Ref     | Description                                                                       | Condition |  |  |
| DOO     | R                                                                                 |           |  |  |
| 71      | White painted wooden door with chrome handle both sides leading to hallway        |           |  |  |
| WINE