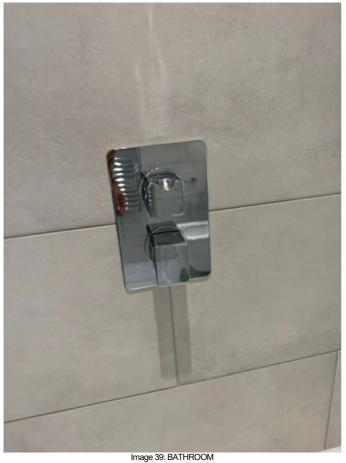

### BATHROOM

| White painted wooden door with chrome handle both sides with chrome twist lock leading to hallway  EATING  White painted ceiling  GHTS  Three matching ceiling mounted recessed spotlights with bulbs  ALLS  Brown patterned tiled walls  OOR  Grey tiled floor with metal strip threshold to hallway  EATING  Wall mounted chrome ladder towel rail with thermostatic control  RAMES  White painted wooden door frame  White tiled ledge above toilet and sink  ECTRICS  Ceiling mounted vents  ATH AND SHOWER  White plastic Bath with tiled panel with chrome pop-up waste and with wall mounted mixer. Wall mounted hose and handle extension and overhead shower with wall mounted chrome framed shower screen with rubber seal  NK  White ceramic basin with chrome pop-up waste with chrome hot and cold mixer tap                             |      |                                                                                                         |           |  |  |
|-------------------------------------------------------------------------------------------------------------------------------------------------------------------------------------------------------------------------------------------------------------------------------------------------------------------------------------------------------------------------------------------------------------------------------------------------------------------------------------------------------------------------------------------------------------------------------------------------------------------------------------------------------------------------------------------------------------------------------------------------------------------------------------------------------------------------------------------------------|------|---------------------------------------------------------------------------------------------------------|-----------|--|--|
| White painted wooden door with chrome handle both sides with chrome twist lock leading to hallway  EATING  White painted ceiling  GHTS  Three matching ceiling mounted recessed spotlights with bulbs  ALLS  Brown patterned tiled walls  OOR  Grey tiled floor with metal strip threshold to hallway  EATING  Wall mounted chrome ladder towel rail with thermostatic control  RAMES  White painted wooden door frame  White tiled ledge above toilet and sink  ECTRICS  Ceiling mounted vents  ATH AND SHOWER  White plastic Bath with tiled panel with chrome pop-up waste and with wall mounted mixer. Wall mounted hose and handle extension and overhead shower with wall mounted chrome framed shower screen with rubber seal  NK  White ceramic basin with chrome pop-up waste with chrome hot and cold mixer tap                             | BATH |                                                                                                         |           |  |  |
| White painted wooden door with chrome handle both sides with chrome twist lock leading to hallway  EATING  White painted ceiling  GHTS  Three matching ceiling mounted recessed spotlights with bulbs  ALLS  Brown patterned tiled walls  COOR  Grey tiled floor with metal strip threshold to hallway  EATING  Wall mounted chrome ladder towel rail with thermostatic control  White painted wooden door frame  White plainted wooden door frame  White tiled ledge above toilet and sink  ECTRICS  Ceiling mounted vents  ATH AND SHOWER  White plastic Bath with tiled panel with chrome pop-up waste and with wall mounted mixer. Wall mounted hose and handle extension and overhead shower with wall mounted chrome framed shower screen with rubber seal  NK  White ceramic basin with chrome pop-up waste with chrome hot and cold mixer tap | Ref  | Description                                                                                             | Condition |  |  |
| with chrome twist lock leading to hallway  EATING  White painted ceiling  GHTS  Three matching ceiling mounted recessed spotlights with bulbs  ALLS  Brown patterned tiled walls  COOR  Grey tiled floor with metal strip threshold to hallway  EATING  Wall mounted chrome ladder towel rail with thermostatic control  CAMES  White painted wooden door frame  White plainted wooden door frame  White tiled ledge above toilet and sink  ECTRICS  Ceiling mounted vents  ATH AND SHOWER  White plastic Bath with tiled panel with chrome pop-up waste and with wall mounted extension and overhead shower with wall mounted chrome framed shower screen with rubber seal  NK  White ceramic basin with chrome pop-up waste with chrome hot and cold mixer tap                                                                                      | DOO  | R                                                                                                       |           |  |  |
| White painted ceiling  GHTS  Three matching ceiling mounted recessed spotlights with bulbs  ALLS  Brown patterned tiled walls  COOR  Grey tiled floor with metal strip threshold to hallway  EATING  Wall mounted chrome ladder towel rail with thermostatic control  RAMES  White painted wooden door frame  White tiled ledge above toilet and sink  LECTRICS  Celling mounted vents  ATH AND SHOWER  White plastic Bath with tiled panel with chrome pop-up waste and with wall mounted chrome framed shower screen with rubber seal  NK  White ceramic basin with chrome pop-up waste with chrome hot and cold mixer tap                                                                                                                                                                                                                          | 19   |                                                                                                         |           |  |  |
| Three matching ceiling mounted recessed spotlights with builbs  ALLS  Brown patterned tiled walls  OOR  Grey tiled floor with metal strip threshold to hallway  EATING  Wall mounted chrome ladder towel rail with thermostatic control  CAMES  White painted wooden door frame White tiled ledge above toilet and sink  ECTRICS  Ceiling mounted vents  ATH AND SHOWER  White plastic Bath with tiled panel with chrome pop-up waste and with wall mounted mixer. Wall mounted hose and handle extension and overhead shower with wall mounted chrome framed shower screen with rubber seal  NK  White ceramic basin with chrome pop-up waste with chrome hot and cold mixer tap                                                                                                                                                                     | HEAT | TING                                                                                                    |           |  |  |
| Three matching ceiling mounted recessed spotlights with bulbs  ALLS  Brown patterned tiled walls  OOR  Grey tiled floor with metal strip threshold to hallway  EATING  Wall mounted chrome ladder towel rail with thermostatic control  CAMES  White painted wooden door frame  White tiled ledge above toilet and sink  ECTRICS  Ceiling mounted vents  ATH AND SHOWER  White plastic Bath with tiled panel with chrome pop-up waste and with wall mounted mixer. Wall mounted hose and handle extension and overhead shower with wall mounted chrome framed shower screen with rubber seal  NK  White ceramic basin with chrome pop-up waste with chrome hot and cold mixer tap                                                                                                                                                                     | 20   | White painted ceiling                                                                                   |           |  |  |
| ALLS  Brown patterned tiled walls  COOR  Grey tiled floor with metal strip threshold to hallway  EATING  Wall mounted chrome ladder towel rail with thermostatic control  RAMES  White painted wooden door frame  White tiled ledge above toilet and sink  ECTRICS  Ceiling mounted vents  ATH AND SHOWER  White plastic Bath with tiled panel with chrome pop-up waste and with wall mounted mixer. Wall mounted hose and handle extension and overhead shower with wall mounted chrome framed shower screen with rubber seal  NK  White ceramic basin with chrome pop-up waste with chrome hot and cold mixer tap                                                                                                                                                                                                                                   | LIGH | TS                                                                                                      |           |  |  |
| Brown patterned tiled walls  OOR  Grey tiled floor with metal strip threshold to hallway  EATING  Wall mounted chrome ladder towel rail with thermostatic control  RAMES  White painted wooden door frame  White tiled ledge above toilet and sink  ECTRICS  Ceiling mounted vents  ATH AND SHOWER  White plastic Bath with tiled panel with chrome pop-up waste and with wall mounted hose and handle extension and overhead shower with wall mounted chrome framed shower screen with rubber seal  NK  White ceramic basin with chrome pop-up waste with chrome hot and cold mixer tap                                                                                                                                                                                                                                                              | 21   |                                                                                                         |           |  |  |
| Grey tiled floor with metal strip threshold to hallway  EATING  Wall mounted chrome ladder towel rail with thermostatic control  CAMES  White painted wooden door frame  White tiled ledge above toilet and sink  ECTRICS  Ceiling mounted vents  ATH AND SHOWER  White plastic Bath with tiled panel with chrome pop-up waste and with wall mounted mixer. Wall mounted hose and handle extension and overhead shower with wall mounted chrome framed shower screen with rubber seal  NK  White ceramic basin with chrome pop-up waste with chrome hot and cold mixer tap                                                                                                                                                                                                                                                                            | WAL  | LS                                                                                                      |           |  |  |
| Grey tiled floor with metal strip threshold to hallway  EATING  Wall mounted chrome ladder towel rail with thermostatic control  RAMES  White painted wooden door frame  White tiled ledge above toilet and sink  LECTRICS  Ceiling mounted vents  ATH AND SHOWER  White plastic Bath with tiled panel with chrome pop-up waste and with wall mounted mixer. Wall mounted hose and handle extension and overhead shower with wall mounted chrome framed shower screen with rubber seal  NK  White ceramic basin with chrome pop-up waste with chrome hot and cold mixer tap                                                                                                                                                                                                                                                                           | 22   | Brown patterned tiled walls                                                                             |           |  |  |
| Wall mounted chrome ladder towel rail with thermostatic control  RAMES  White painted wooden door frame  White tiled ledge above toilet and sink  ECTRICS  Ceiling mounted vents  ATH AND SHOWER  White plastic Bath with tiled panel with chrome pop-up waste and with wall mounted mixer. Wall mounted hose and handle extension and overhead shower with wall mounted chrome framed shower screen with rubber seal  NK  White ceramic basin with chrome pop-up waste with chrome hot and cold mixer tap                                                                                                                                                                                                                                                                                                                                            | FLO  | OR .                                                                                                    |           |  |  |
| Wall mounted chrome ladder towel rail with thermostatic control  RAMES  White painted wooden door frame  White tiled ledge above toilet and sink  LECTRICS  Ceiling mounted vents  ATH AND SHOWER  White plastic Bath with tiled panel with chrome pop-up waste and with wall mounted mixer. Wall mounted hose and handle extension and overhead shower with wall mounted chrome framed shower screen with rubber seal  NK  White ceramic basin with chrome pop-up waste with chrome hot and cold mixer tap                                                                                                                                                                                                                                                                                                                                           | 23   | Grey tiled floor with metal strip threshold to hallway                                                  |           |  |  |
| control  RAMES  White painted wooden door frame  White tiled ledge above toilet and sink  LECTRICS  Ceiling mounted vents  ATH AND SHOWER  White plastic Bath with tiled panel with chrome pop-up waste and with wall mounted mixer. Wall mounted hose and handle extension and overhead shower with wall mounted chrome framed shower screen with rubber seal  NK  White ceramic basin with chrome pop-up waste with chrome hot and cold mixer tap                                                                                                                                                                                                                                                                                                                                                                                                   | HEAT | ΓING                                                                                                    |           |  |  |
| White painted wooden door frame  White tiled ledge above toilet and sink  ECTRICS  Ceiling mounted vents  ATH AND SHOWER  White plastic Bath with tiled panel with chrome pop-up waste and with wall mounted mixer. Wall mounted hose and handle extension and overhead shower with wall mounted chrome framed shower screen with rubber seal  NK  White ceramic basin with chrome pop-up waste with chrome hot and cold mixer tap                                                                                                                                                                                                                                                                                                                                                                                                                    | 24   |                                                                                                         |           |  |  |
| White tiled ledge above toilet and sink  Ceiling mounted vents  ATH AND SHOWER  White plastic Bath with tiled panel with chrome pop-up waste and with wall mounted mixer. Wall mounted hose and handle extension and overhead shower with wall mounted chrome framed shower screen with rubber seal  NK  White ceramic basin with chrome pop-up waste with chrome hot and cold mixer tap                                                                                                                                                                                                                                                                                                                                                                                                                                                              | FRAI | MES                                                                                                     |           |  |  |
| Ceiling mounted vents  ATH AND SHOWER  White plastic Bath with tiled panel with chrome pop-up waste and with wall mounted mixer. Wall mounted hose and handle extension and overhead shower with wall mounted chrome framed shower screen with rubber seal  NK  White ceramic basin with chrome pop-up waste with chrome hot and cold mixer tap                                                                                                                                                                                                                                                                                                                                                                                                                                                                                                       | 25   | White painted wooden door frame                                                                         |           |  |  |
| Ceiling mounted vents  ATH AND SHOWER  White plastic Bath with tiled panel with chrome pop-up waste and with wall mounted mixer. Wall mounted hose and handle extension and overhead shower with wall mounted chrome framed shower screen with rubber seal  NK  White ceramic basin with chrome pop-up waste with chrome hot and cold mixer tap                                                                                                                                                                                                                                                                                                                                                                                                                                                                                                       | 26   | White tiled ledge above toilet and sink                                                                 |           |  |  |
| White plastic Bath with tiled panel with chrome pop-up waste and with wall mounted mixer. Wall mounted hose and handle extension and overhead shower with wall mounted chrome framed shower screen with rubber seal  NK  White ceramic basin with chrome pop-up waste with chrome hot and cold mixer tap                                                                                                                                                                                                                                                                                                                                                                                                                                                                                                                                              | ELEC | CTRICS                                                                                                  |           |  |  |
| White plastic Bath with tiled panel with chrome pop-up waste and with wall mounted mixer. Wall mounted hose and handle extension and overhead shower with wall mounted chrome framed shower screen with rubber seal  NK  White ceramic basin with chrome pop-up waste with chrome hot and cold mixer tap                                                                                                                                                                                                                                                                                                                                                                                                                                                                                                                                              | 27   | Ceiling mounted vents                                                                                   |           |  |  |
| waste and with wall mounted mixer. Wall mounted hose and handle extension and overhead shower with wall mounted chrome framed shower screen with rubber seal  NK  White ceramic basin with chrome pop-up waste with chrome hot and cold mixer tap                                                                                                                                                                                                                                                                                                                                                                                                                                                                                                                                                                                                     | BATI | H AND SHOWER                                                                                            |           |  |  |
| White ceramic basin with chrome pop-up waste with chrome hot and cold mixer tap                                                                                                                                                                                                                                                                                                                                                                                                                                                                                                                                                                                                                                                                                                                                                                       | 28   | waste and with wall mounted mixer. Wall mounted hose and handle extension and overhead shower with wall |           |  |  |
| chrome hot and cold mixer tap                                                                                                                                                                                                                                                                                                                                                                                                                                                                                                                                                                                                                                                                                                                                                                                                                         | SINK | ,                                                                                                       |           |  |  |
|                                                                                                                                                                                                                                                                                                                                                                                                                                                                                                                                                                                                                                                                                                                                                                                                                                                       | 29   |                                                                                                         |           |  |  |
| DILET                                                                                                                                                                                                                                                                                                                                                                                                                                                                                                                                                                                                                                                                                                                                                                                                                                                 | TOIL | ET                                                                                                      |           |  |  |
| White ceramic base with built-in cistern and wall mounted chrome push flush with white plastic seat and cover                                                                                                                                                                                                                                                                                                                                                                                                                                                                                                                                                                                                                                                                                                                                         | 30   |                                                                                                         |           |  |  |
| SCELLANEOUS                                                                                                                                                                                                                                                                                                                                                                                                                                                                                                                                                                                                                                                                                                                                                                                                                                           | MISC | ELLANEOUS                                                                                               |           |  |  |