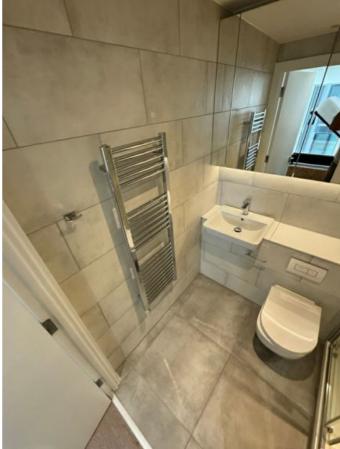

### BATHROOM

| White painted wooden door with chrome handle both sides with chrome twist lock leading to hallway  EATING  White painted ceiling  GHTS  Three matching ceiling mounted recessed spotlights with bulbs  ALLS  Brown patterned tiled walls  OOR  Grey tiled floor with metal strip threshold to hallway  EATING  Wall mounted chrome ladder towel rail with thermostatic control  RAMES  White painted wooden door frame  White tiled ledge above toilet and sink  ECTRICS  Ceiling mounted vents  ATH AND SHOWER  White plastic Bath with tiled panel with chrome pop-up waste and with wall mounted mixer. Wall mounted hose and handle extension and overhead shower with wall mounted chrome framed shower screen with rubber seal  NK  White ceramic basin with chrome pop-up waste with chrome hot and cold mixer tap                             |      |                                                                                                         |           |  |  |
|-------------------------------------------------------------------------------------------------------------------------------------------------------------------------------------------------------------------------------------------------------------------------------------------------------------------------------------------------------------------------------------------------------------------------------------------------------------------------------------------------------------------------------------------------------------------------------------------------------------------------------------------------------------------------------------------------------------------------------------------------------------------------------------------------------------------------------------------------------|------|---------------------------------------------------------------------------------------------------------|-----------|--|--|
| White painted wooden door with chrome handle both sides with chrome twist lock leading to hallway  EATING  White painted ceiling  GHTS  Three matching ceiling mounted recessed spotlights with bulbs  ALLS  Brown patterned tiled walls  OOR  Grey tiled floor with metal strip threshold to hallway  EATING  Wall mounted chrome ladder towel rail with thermostatic control  RAMES  White painted wooden door frame  White tiled ledge above toilet and sink  ECTRICS  Ceiling mounted vents  ATH AND SHOWER  White plastic Bath with tiled panel with chrome pop-up waste and with wall mounted mixer. Wall mounted hose and handle extension and overhead shower with wall mounted chrome framed shower screen with rubber seal  NK  White ceramic basin with chrome pop-up waste with chrome hot and cold mixer tap                             | BATH |                                                                                                         |           |  |  |
| White painted wooden door with chrome handle both sides with chrome twist lock leading to hallway  EATING  White painted ceiling  GHTS  Three matching ceiling mounted recessed spotlights with bulbs  ALLS  Brown patterned tiled walls  COOR  Grey tiled floor with metal strip threshold to hallway  EATING  Wall mounted chrome ladder towel rail with thermostatic control  White painted wooden door frame  White plainted wooden door frame  White tiled ledge above toilet and sink  ECTRICS  Ceiling mounted vents  ATH AND SHOWER  White plastic Bath with tiled panel with chrome pop-up waste and with wall mounted mixer. Wall mounted hose and handle extension and overhead shower with wall mounted chrome framed shower screen with rubber seal  NK  White ceramic basin with chrome pop-up waste with chrome hot and cold mixer tap | Ref  | Description                                                                                             | Condition |  |  |
| with chrome twist lock leading to hallway  EATING  White painted ceiling  GHTS  Three matching ceiling mounted recessed spotlights with bulbs  ALLS  Brown patterned tiled walls  COOR  Grey tiled floor with metal strip threshold to hallway  EATING  Wall mounted chrome ladder towel rail with thermostatic control  CAMES  White painted wooden door frame  White plainted wooden door frame  White tiled ledge above toilet and sink  ECTRICS  Ceiling mounted vents  ATH AND SHOWER  White plastic Bath with tiled panel with chrome pop-up waste and with wall mounted extension and overhead shower with wall mounted chrome framed shower screen with rubber seal  NK  White ceramic basin with chrome pop-up waste with chrome hot and cold mixer tap                                                                                      | DOO  | R                                                                                                       |           |  |  |
| White painted ceiling  GHTS  Three matching ceiling mounted recessed spotlights with bulbs  ALLS  Brown patterned tiled walls  COOR  Grey tiled floor with metal strip threshold to hallway  EATING  Wall mounted chrome ladder towel rail with thermostatic control  RAMES  White painted wooden door frame  White tiled ledge above toilet and sink  LECTRICS  Celling mounted vents  ATH AND SHOWER  White plastic Bath with tiled panel with chrome pop-up waste and with wall mounted chrome framed shower screen with rubber seal  NK  White ceramic basin with chrome pop-up waste with chrome hot and cold mixer tap                                                                                                                                                                                                                          | 19   |                                                                                                         |           |  |  |
| Three matching ceiling mounted recessed spotlights with builbs  ALLS  Brown patterned tiled walls  OOR  Grey tiled floor with metal strip threshold to hallway  EATING  Wall mounted chrome ladder towel rail with thermostatic control  CAMES  White painted wooden door frame White tiled ledge above toilet and sink  ECTRICS  Ceiling mounted vents  ATH AND SHOWER  White plastic Bath with tiled panel with chrome pop-up waste and with wall mounted mixer. Wall mounted hose and handle extension and overhead shower with wall mounted chrome framed shower screen with rubber seal  NK  White ceramic basin with chrome pop-up waste with chrome hot and cold mixer tap                                                                                                                                                                     | HEAT | TING                                                                                                    |           |  |  |
| Three matching ceiling mounted recessed spotlights with bulbs  ALLS  Brown patterned tiled walls  OOR  Grey tiled floor with metal strip threshold to hallway  EATING  Wall mounted chrome ladder towel rail with thermostatic control  CAMES  White painted wooden door frame  White tiled ledge above toilet and sink  ECTRICS  Ceiling mounted vents  ATH AND SHOWER  White plastic Bath with tiled panel with chrome pop-up waste and with wall mounted mixer. Wall mounted hose and handle extension and overhead shower with wall mounted chrome framed shower screen with rubber seal  NK  White ceramic basin with chrome pop-up waste with chrome hot and cold mixer tap                                                                                                                                                                     | 20   | White painted ceiling                                                                                   |           |  |  |
| ALLS  Brown patterned tiled walls  COOR  Grey tiled floor with metal strip threshold to hallway  EATING  Wall mounted chrome ladder towel rail with thermostatic control  RAMES  White painted wooden door frame  White tiled ledge above toilet and sink  ECTRICS  Ceiling mounted vents  ATH AND SHOWER  White plastic Bath with tiled panel with chrome pop-up waste and with wall mounted mixer. Wall mounted hose and handle extension and overhead shower with wall mounted chrome framed shower screen with rubber seal  NK  White ceramic basin with chrome pop-up waste with chrome hot and cold mixer tap                                                                                                                                                                                                                                   | LIGH | TS                                                                                                      |           |  |  |
| Brown patterned tiled walls  OOR  Grey tiled floor with metal strip threshold to hallway  EATING  Wall mounted chrome ladder towel rail with thermostatic control  RAMES  White painted wooden door frame  White tiled ledge above toilet and sink  ECTRICS  Ceiling mounted vents  ATH AND SHOWER  White plastic Bath with tiled panel with chrome pop-up waste and with wall mounted hose and handle extension and overhead shower with wall mounted chrome framed shower screen with rubber seal  NK  White ceramic basin with chrome pop-up waste with chrome hot and cold mixer tap                                                                                                                                                                                                                                                              | 21   |                                                                                                         |           |  |  |
| Grey tiled floor with metal strip threshold to hallway  EATING  Wall mounted chrome ladder towel rail with thermostatic control  CAMES  White painted wooden door frame  White tiled ledge above toilet and sink  ECTRICS  Ceiling mounted vents  ATH AND SHOWER  White plastic Bath with tiled panel with chrome pop-up waste and with wall mounted mixer. Wall mounted hose and handle extension and overhead shower with wall mounted chrome framed shower screen with rubber seal  NK  White ceramic basin with chrome pop-up waste with chrome hot and cold mixer tap                                                                                                                                                                                                                                                                            | WAL  | LS                                                                                                      |           |  |  |
| Grey tiled floor with metal strip threshold to hallway  EATING  Wall mounted chrome ladder towel rail with thermostatic control  RAMES  White painted wooden door frame  White tiled ledge above toilet and sink  LECTRICS  Ceiling mounted vents  ATH AND SHOWER  White plastic Bath with tiled panel with chrome pop-up waste and with wall mounted mixer. Wall mounted hose and handle extension and overhead shower with wall mounted chrome framed shower screen with rubber seal  NK  White ceramic basin with chrome pop-up waste with chrome hot and cold mixer tap                                                                                                                                                                                                                                                                           | 22   | Brown patterned tiled walls                                                                             |           |  |  |
| Wall mounted chrome ladder towel rail with thermostatic control  RAMES  White painted wooden door frame  White tiled ledge above toilet and sink  ECTRICS  Ceiling mounted vents  ATH AND SHOWER  White plastic Bath with tiled panel with chrome pop-up waste and with wall mounted mixer. Wall mounted hose and handle extension and overhead shower with wall mounted chrome framed shower screen with rubber seal  NK  White ceramic basin with chrome pop-up waste with chrome hot and cold mixer tap                                                                                                                                                                                                                                                                                                                                            | FLO  | OR .                                                                                                    |           |  |  |
| Wall mounted chrome ladder towel rail with thermostatic control  RAMES  White painted wooden door frame  White tiled ledge above toilet and sink  LECTRICS  Ceiling mounted vents  ATH AND SHOWER  White plastic Bath with tiled panel with chrome pop-up waste and with wall mounted mixer. Wall mounted hose and handle extension and overhead shower with wall mounted chrome framed shower screen with rubber seal  NK  White ceramic basin with chrome pop-up waste with chrome hot and cold mixer tap                                                                                                                                                                                                                                                                                                                                           | 23   | Grey tiled floor with metal strip threshold to hallway                                                  |           |  |  |
| control  RAMES  White painted wooden door frame  White tiled ledge above toilet and sink  LECTRICS  Ceiling mounted vents  ATH AND SHOWER  White plastic Bath with tiled panel with chrome pop-up waste and with wall mounted mixer. Wall mounted hose and handle extension and overhead shower with wall mounted chrome framed shower screen with rubber seal  NK  White ceramic basin with chrome pop-up waste with chrome hot and cold mixer tap                                                                                                                                                                                                                                                                                                                                                                                                   | HEAT | ΓING                                                                                                    |           |  |  |
| White painted wooden door frame  White tiled ledge above toilet and sink  ECTRICS  Ceiling mounted vents  ATH AND SHOWER  White plastic Bath with tiled panel with chrome pop-up waste and with wall mounted mixer. Wall mounted hose and handle extension and overhead shower with wall mounted chrome framed shower screen with rubber seal  NK  White ceramic basin with chrome pop-up waste with chrome hot and cold mixer tap                                                                                                                                                                                                                                                                                                                                                                                                                    | 24   |                                                                                                         |           |  |  |
| White tiled ledge above toilet and sink  Ceiling mounted vents  ATH AND SHOWER  White plastic Bath with tiled panel with chrome pop-up waste and with wall mounted mixer. Wall mounted hose and handle extension and overhead shower with wall mounted chrome framed shower screen with rubber seal  NK  White ceramic basin with chrome pop-up waste with chrome hot and cold mixer tap                                                                                                                                                                                                                                                                                                                                                                                                                                                              | FRAI | MES                                                                                                     |           |  |  |
| Ceiling mounted vents  ATH AND SHOWER  White plastic Bath with tiled panel with chrome pop-up waste and with wall mounted mixer. Wall mounted hose and handle extension and overhead shower with wall mounted chrome framed shower screen with rubber seal  NK  White ceramic basin with chrome pop-up waste with chrome hot and cold mixer tap                                                                                                                                                                                                                                                                                                                                                                                                                                                                                                       | 25   | White painted wooden door frame                                                                         |           |  |  |
| Ceiling mounted vents  ATH AND SHOWER  White plastic Bath with tiled panel with chrome pop-up waste and with wall mounted mixer. Wall mounted hose and handle extension and overhead shower with wall mounted chrome framed shower screen with rubber seal  NK  White ceramic basin with chrome pop-up waste with chrome hot and cold mixer tap                                                                                                                                                                                                                                                                                                                                                                                                                                                                                                       | 26   | White tiled ledge above toilet and sink                                                                 |           |  |  |
| White plastic Bath with tiled panel with chrome pop-up waste and with wall mounted mixer. Wall mounted hose and handle extension and overhead shower with wall mounted chrome framed shower screen with rubber seal  NK  White ceramic basin with chrome pop-up waste with chrome hot and cold mixer tap                                                                                                                                                                                                                                                                                                                                                                                                                                                                                                                                              | ELEC | CTRICS                                                                                                  |           |  |  |
| White plastic Bath with tiled panel with chrome pop-up waste and with wall mounted mixer. Wall mounted hose and handle extension and overhead shower with wall mounted chrome framed shower screen with rubber seal  NK  White ceramic basin with chrome pop-up waste with chrome hot and cold mixer tap                                                                                                                                                                                                                                                                                                                                                                                                                                                                                                                                              | 27   | Ceiling mounted vents                                                                                   |           |  |  |
| waste and with wall mounted mixer. Wall mounted hose and handle extension and overhead shower with wall mounted chrome framed shower screen with rubber seal  NK  White ceramic basin with chrome pop-up waste with chrome hot and cold mixer tap                                                                                                                                                                                                                                                                                                                                                                                                                                                                                                                                                                                                     | BATI | H AND SHOWER                                                                                            |           |  |  |
| White ceramic basin with chrome pop-up waste with chrome hot and cold mixer tap                                                                                                                                                                                                                                                                                                                                                                                                                                                                                                                                                                                                                                                                                                                                                                       | 28   | waste and with wall mounted mixer. Wall mounted hose and handle extension and overhead shower with wall |           |  |  |
| chrome hot and cold mixer tap                                                                                                                                                                                                                                                                                                                                                                                                                                                                                                                                                                                                                                                                                                                                                                                                                         | SINK | ,                                                                                                       |           |  |  |
|                                                                                                                                                                                                                                                                                                                                                                                                                                                                                                                                                                                                                                                                                                                                                                                                                                                       | 29   |                                                                                                         |           |  |  |
| DILET                                                                                                                                                                                                                                                                                                                                                                                                                                                                                                                                                                                                                                                                                                                                                                                                                                                 | TOIL | ET                                                                                                      |           |  |  |
| White ceramic base with built-in cistern and wall mounted chrome push flush with white plastic seat and cover                                                                                                                                                                                                                                                                                                                                                                                                                                                                                                                                                                                                                                                                                                                                         | 30   |                                                                                                         |           |  |  |
| SCELLANEOUS                                                                                                                                                                                                                                                                                                                                                                                                                                                                                                                                                                                                                                                                                                                                                                                                                                           | MISC | ELLANEOUS                                                                                               |           |  |  |

| BATHROOM |                                                                                                        |           |
|----------|--------------------------------------------------------------------------------------------------------|-----------|
| Ref      | Description                                                                                            | Condition |
| 31       | Wall mounted vanity cupboard with glass mirror face doors with wooden shelves and shaver socket within |           |
| 32       | Wall mounted chrome hook                                                                               |           |
| 33       | Wall mounted toilet roll holder                                                                        |           |