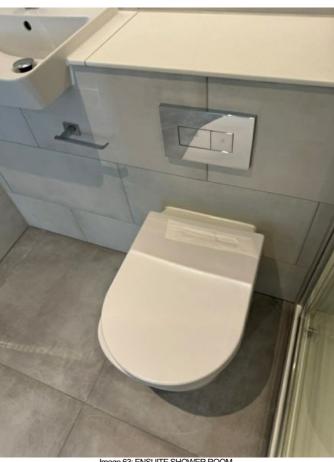

nted vanity cupboard with two glass mirror face doors with wooden shelves within and shaver's socket                                                                                                    |           |  |
| 69                  | Wall mounted chrome toilet roll holder                                                                                                                                                                          |           |  |

| ENS | ENSUITE SHOWER ROOM      |           |
|-----|--------------------------|-----------|
| Ref | Description              | Condition |
| 70  | Wall mounted chrome hook |           |





Image 55: ENSUITE SHOWER ROOM

Image 56: ENSUITE SHOWER ROOM





Image 57: ENSUITE SHOWER ROOM









Image 60: ENSUITE SHOWER ROOM











Image 64: ENSUITE SHOWER ROOM







Image 66: ENSUITE SHOWER ROOM



Image 67: ENSUITE SHOWER ROOM



Image 68: ENSUITE SHOWER ROOM







Image 70: ENSUITE SHOWER ROOM



Image 71: ENSUITE SHOWER ROOM

## BEDROOM TWO

| BEDI    | ROOM TWO                                                                          |           |  |  |
|---------|-----------------------------------------------------------------------------------|-----------|--|--|
| Ref     | Description                                                                       | Condition |  |  |
| DOO     | R                                                                                 |           |  |  |
| 71      | White painted wooden door with chrome handle both sides leading to hallway        |           |  |  |
| WI