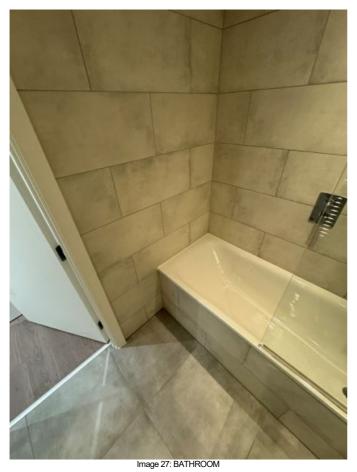

### BATHROOM

| White painted wooden door with chrome handle both sides with chrome twist lock leading to hallway  EATING  White painted ceiling  GHTS  Three matching ceiling mounted recessed spotlights with bulbs  ALLS  Brown patterned tiled walls  OOR  Grey tiled floor with metal strip threshold to hallway  EATING  Wall mounted chrome ladder towel rail with thermostatic control  RAMES  White painted wooden door frame  White tiled ledge above toilet and sink  ECTRICS  Ceiling mounted vents  ATH AND SHOWER  White plastic Bath with tiled panel with chrome pop-up waste and with wall mounted mixer. Wall mounted hose and handle extension and overhead shower with wall mounted chrome framed shower screen with rubber seal  NK  White ceramic basin with chrome pop-up waste with chrome hot and cold mixer tap                             |      |                                                                                                         |           |  |  |
|-------------------------------------------------------------------------------------------------------------------------------------------------------------------------------------------------------------------------------------------------------------------------------------------------------------------------------------------------------------------------------------------------------------------------------------------------------------------------------------------------------------------------------------------------------------------------------------------------------------------------------------------------------------------------------------------------------------------------------------------------------------------------------------------------------------------------------------------------------|------|---------------------------------------------------------------------------------------------------------|-----------|--|--|
| White painted wooden door with chrome handle both sides with chrome twist lock leading to hallway  EATING  White painted ceiling  GHTS  Three matching ceiling mounted recessed spotlights with bulbs  ALLS  Brown patterned tiled walls  OOR  Grey tiled floor with metal strip threshold to hallway  EATING  Wall mounted chrome ladder towel rail with thermostatic control  RAMES  White painted wooden door frame  White tiled ledge above toilet and sink  ECTRICS  Ceiling mounted vents  ATH AND SHOWER  White plastic Bath with tiled panel with chrome pop-up waste and with wall mounted mixer. Wall mounted hose and handle extension and overhead shower with wall mounted chrome framed shower screen with rubber seal  NK  White ceramic basin with chrome pop-up waste with chrome hot and cold mixer tap                             | BATH |                                                                                                         |           |  |  |
| White painted wooden door with chrome handle both sides with chrome twist lock leading to hallway  EATING  White painted ceiling  GHTS  Three matching ceiling mounted recessed spotlights with bulbs  ALLS  Brown patterned tiled walls  COOR  Grey tiled floor with metal strip threshold to hallway  EATING  Wall mounted chrome ladder towel rail with thermostatic control  White painted wooden door frame  White plainted wooden door frame  White tiled ledge above toilet and sink  ECTRICS  Ceiling mounted vents  ATH AND SHOWER  White plastic Bath with tiled panel with chrome pop-up waste and with wall mounted mixer. Wall mounted hose and handle extension and overhead shower with wall mounted chrome framed shower screen with rubber seal  NK  White ceramic basin with chrome pop-up waste with chrome hot and cold mixer tap | Ref  | Description                                                                                             | Condition |  |  |
| with chrome twist lock leading to hallway  EATING  White painted ceiling  GHTS  Three matching ceiling mounted recessed spotlights with bulbs  ALLS  Brown patterned tiled walls  COOR  Grey tiled floor with metal strip threshold to hallway  EATING  Wall mounted chrome ladder towel rail with thermostatic control  CAMES  White painted wooden door frame  White plainted wooden door frame  White tiled ledge above toilet and sink  ECTRICS  Ceiling mounted vents  ATH AND SHOWER  White plastic Bath with tiled panel with chrome pop-up waste and with wall mounted extension and overhead shower with wall mounted chrome framed shower screen with rubber seal  NK  White ceramic basin with chrome pop-up waste with chrome hot and cold mixer tap                                                                                      | DOO  | R                                                                                                       |           |  |  |
| White painted ceiling  GHTS  Three matching ceiling mounted recessed spotlights with bulbs  ALLS  Brown patterned tiled walls  COOR  Grey tiled floor with metal strip threshold to hallway  EATING  Wall mounted chrome ladder towel rail with thermostatic control  RAMES  White painted wooden door frame  White tiled ledge above toilet and sink  LECTRICS  Celling mounted vents  ATH AND SHOWER  White plastic Bath with tiled panel with chrome pop-up waste and with wall mounted chrome framed shower screen with rubber seal  NK  White ceramic basin with chrome pop-up waste with chrome hot and cold mixer tap                                                                                                                                                                                                                          | 19   |                                                                                                         |           |  |  |
| Three matching ceiling mounted recessed spotlights with builbs  ALLS  Brown patterned tiled walls  OOR  Grey tiled floor with metal strip threshold to hallway  EATING  Wall mounted chrome ladder towel rail with thermostatic control  CAMES  White painted wooden door frame White tiled ledge above toilet and sink  ECTRICS  Ceiling mounted vents  ATH AND SHOWER  White plastic Bath with tiled panel with chrome pop-up waste and with wall mounted mixer. Wall mounted hose and handle extension and overhead shower with wall mounted chrome framed shower screen with rubber seal  NK  White ceramic basin with chrome pop-up waste with chrome hot and cold mixer tap                                                                                                                                                                     | HEAT | TING                                                                                                    |           |  |  |
| Three matching ceiling mounted recessed spotlights with bulbs  ALLS  Brown patterned tiled walls  OOR  Grey tiled floor with metal strip threshold to hallway  EATING  Wall mounted chrome ladder towel rail with thermostatic control  CAMES  White painted wooden door frame  White tiled ledge above toilet and sink  ECTRICS  Ceiling mounted vents  ATH AND SHOWER  White plastic Bath with tiled panel with chrome pop-up waste and with wall mounted mixer. Wall mounted hose and handle extension and overhead shower with wall mounted chrome framed shower screen with rubber seal  NK  White ceramic basin with chrome pop-up waste with chrome hot and cold mixer tap                                                                                                                                                                     | 20   | White painted ceiling                                                                                   |           |  |  |
| ALLS  Brown patterned tiled walls  COOR  Grey tiled floor with metal strip threshold to hallway  EATING  Wall mounted chrome ladder towel rail with thermostatic control  RAMES  White painted wooden door frame  White tiled ledge above toilet and sink  ECTRICS  Ceiling mounted vents  ATH AND SHOWER  White plastic Bath with tiled panel with chrome pop-up waste and with wall mounted mixer. Wall mounted hose and handle extension and overhead shower with wall mounted chrome framed shower screen with rubber seal  NK  White ceramic basin with chrome pop-up waste with chrome hot and cold mixer tap                                                                                                                                                                                                                                   | LIGH | TS                                                                                                      |           |  |  |
| Brown patterned tiled walls  OOR  Grey tiled floor with metal strip threshold to hallway  EATING  Wall mounted chrome ladder towel rail with thermostatic control  RAMES  White painted wooden door frame  White tiled ledge above toilet and sink  ECTRICS  Ceiling mounted vents  ATH AND SHOWER  White plastic Bath with tiled panel with chrome pop-up waste and with wall mounted hose and handle extension and overhead shower with wall mounted chrome framed shower screen with rubber seal  NK  White ceramic basin with chrome pop-up waste with chrome hot and cold mixer tap                                                                                                                                                                                                                                                              | 21   |                                                                                                         |           |  |  |
| Grey tiled floor with metal strip threshold to hallway  EATING  Wall mounted chrome ladder towel rail with thermostatic control  CAMES  White painted wooden door frame  White tiled ledge above toilet and sink  ECTRICS  Ceiling mounted vents  ATH AND SHOWER  White plastic Bath with tiled panel with chrome pop-up waste and with wall mounted mixer. Wall mounted hose and handle extension and overhead shower with wall mounted chrome framed shower screen with rubber seal  NK  White ceramic basin with chrome pop-up waste with chrome hot and cold mixer tap                                                                                                                                                                                                                                                                            | WAL  | LS                                                                                                      |           |  |  |
| Grey tiled floor with metal strip threshold to hallway  EATING  Wall mounted chrome ladder towel rail with thermostatic control  RAMES  White painted wooden door frame  White tiled ledge above toilet and sink  LECTRICS  Ceiling mounted vents  ATH AND SHOWER  White plastic Bath with tiled panel with chrome pop-up waste and with wall mounted mixer. Wall mounted hose and handle extension and overhead shower with wall mounted chrome framed shower screen with rubber seal  NK  White ceramic basin with chrome pop-up waste with chrome hot and cold mixer tap                                                                                                                                                                                                                                                                           | 22   | Brown patterned tiled walls                                                                             |           |  |  |
| Wall mounted chrome ladder towel rail with thermostatic control  RAMES  White painted wooden door frame  White tiled ledge above toilet and sink  ECTRICS  Ceiling mounted vents  ATH AND SHOWER  White plastic Bath with tiled panel with chrome pop-up waste and with wall mounted mixer. Wall mounted hose and handle extension and overhead shower with wall mounted chrome framed shower screen with rubber seal  NK  White ceramic basin with chrome pop-up waste with chrome hot and cold mixer tap                                                                                                                                                                                                                                                                                                                                            | FLO  | OR .                                                                                                    |           |  |  |
| Wall mounted chrome ladder towel rail with thermostatic control  RAMES  White painted wooden door frame  White tiled ledge above toilet and sink  LECTRICS  Ceiling mounted vents  ATH AND SHOWER  White plastic Bath with tiled panel with chrome pop-up waste and with wall mounted mixer. Wall mounted hose and handle extension and overhead shower with wall mounted chrome framed shower screen with rubber seal  NK  White ceramic basin with chrome pop-up waste with chrome hot and cold mixer tap                                                                                                                                                                                                                                                                                                                                           | 23   | Grey tiled floor with metal strip threshold to hallway                                                  |           |  |  |
| control  RAMES  White painted wooden door frame  White tiled ledge above toilet and sink  LECTRICS  Ceiling mounted vents  ATH AND SHOWER  White plastic Bath with tiled panel with chrome pop-up waste and with wall mounted mixer. Wall mounted hose and handle extension and overhead shower with wall mounted chrome framed shower screen with rubber seal  NK  White ceramic basin with chrome pop-up waste with chrome hot and cold mixer tap                                                                                                                                                                                                                                                                                                                                                                                                   | HEAT | ΓING                                                                                                    |           |  |  |
| White painted wooden door frame  White tiled ledge above toilet and sink  ECTRICS  Ceiling mounted vents  ATH AND SHOWER  White plastic Bath with tiled panel with chrome pop-up waste and with wall mounted mixer. Wall mounted hose and handle extension and overhead shower with wall mounted chrome framed shower screen with rubber seal  NK  White ceramic basin with chrome pop-up waste with chrome hot and cold mixer tap                                                                                                                                                                                                                                                                                                                                                                                                                    | 24   |                                                                                                         |           |  |  |
| White tiled ledge above toilet and sink  Ceiling mounted vents  ATH AND SHOWER  White plastic Bath with tiled panel with chrome pop-up waste and with wall mounted mixer. Wall mounted hose and handle extension and overhead shower with wall mounted chrome framed shower screen with rubber seal  NK  White ceramic basin with chrome pop-up waste with chrome hot and cold mixer tap                                                                                                                                                                                                                                                                                                                                                                                                                                                              | FRAI | MES                                                                                                     |           |  |  |
| Ceiling mounted vents  ATH AND SHOWER  White plastic Bath with tiled panel with chrome pop-up waste and with wall mounted mixer. Wall mounted hose and handle extension and overhead shower with wall mounted chrome framed shower screen with rubber seal  NK  White ceramic basin with chrome pop-up waste with chrome hot and cold mixer tap                                                                                                                                                                                                                                                                                                                                                                                                                                                                                                       | 25   | White painted wooden door frame                                                                         |           |  |  |
| Ceiling mounted vents  ATH AND SHOWER  White plastic Bath with tiled panel with chrome pop-up waste and with wall mounted mixer. Wall mounted hose and handle extension and overhead shower with wall mounted chrome framed shower screen with rubber seal  NK  White ceramic basin with chrome pop-up waste with chrome hot and cold mixer tap                                                                                                                                                                                                                                                                                                                                                                                                                                                                                                       | 26   | White tiled ledge above toilet and sink                                                                 |           |  |  |
| White plastic Bath with tiled panel with chrome pop-up waste and with wall mounted mixer. Wall mounted hose and handle extension and overhead shower with wall mounted chrome framed shower screen with rubber seal  NK  White ceramic basin with chrome pop-up waste with chrome hot and cold mixer tap                                                                                                                                                                                                                                                                                                                                                                                                                                                                                                                                              | ELEC | CTRICS                                                                                                  |           |  |  |
| White plastic Bath with tiled panel with chrome pop-up waste and with wall mounted mixer. Wall mounted hose and handle extension and overhead shower with wall mounted chrome framed shower screen with rubber seal  NK  White ceramic basin with chrome pop-up waste with chrome hot and cold mixer tap                                                                                                                                                                                                                                                                                                                                                                                                                                                                                                                                              | 27   | Ceiling mounted vents                                                                                   |           |  |  |
| waste and with wall mounted mixer. Wall mounted hose and handle extension and overhead shower with wall mounted chrome framed shower screen with rubber seal  NK  White ceramic basin with chrome pop-up waste with chrome hot and cold mixer tap                                                                                                                                                                                                                                                                                                                                                                                                                                                                                                                                                                                                     | BATI | H AND SHOWER                                                                                            |           |  |  |
| White ceramic basin with chrome pop-up waste with chrome hot and cold mixer tap                                                                                                                                                                                                                                                                                                                                                                                                                                                                                                                                                                                                                                                                                                                                                                       | 28   | waste and with wall mounted mixer. Wall mounted hose and handle extension and overhead shower with wall |           |  |  |
| chrome hot and cold mixer tap                                                                                                                                                                                                                                                                                                                                                                                                                                                                                                                                                                                                                                                                                                                                                                                                                         | SINK | ,                                                                                                       |           |  |  |
|                                                                                                                                                                                                                                                                                                                                                                                                                                                                                                                                                                                                                                                                                                                                                                                                                                                       | 29   |                                                                                                         |           |  |  |
| DILET                                                                                                                                                                                                                                                                                                                                                                                                                                                                                                                                                                                                                                                                                                                                                                                                                                                 | TOIL | ET                                                                                                      |           |  |  |
| White ceramic base with built-in cistern and wall mounted chrome push flush with white plastic seat and cover                                                                                                                                                                                                                                                                                                                                                                                                                                                                                                                                                                                                                                                                                                                                         | 30   |                                                                                                         |           |  |  |
| SCELLANEOUS                                                                                                                                                                                                                                                                                                                                                                                                                                                                                                                                                                                                                                                                                                                                                                                                                                           | MISC | ELLANEOUS                                                                                               |           |  |  |