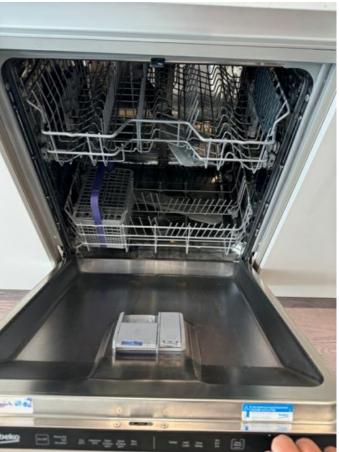

## KITCHEN/LIVING ROOM

| KITC      | HEN/LIVING ROOM                                                                  |           |
|-----------|----------------------------------------------------------------------------------|-----------|
| Ref       | Description                                                                      | Condition |
| DOO       | RS                                                                               |           |
| 92        | White UPVC door to balcony with double glazed window and with handles and locks  |           |
| WINE      | oows                                                                             |           |
| 93        | White UPVC framed double glazed windows with metal handles and locks             |           |
| CUR       | TAINS                                                                            |           |
| 94        | 2 Ceiling mounted grey fabric roller blinds with metal bead cords                |           |
| CEIL      | ING                                                                              |           |
| 95        | White painted ceiling                                                            |           |
| LIGH      | TS                                                                               |           |
| 96        | 10 Matching ceiling mounted recessed spotlights with bulbs                       |           |
| 97        | LED strip light under wall units                                                 |           |
| WAL       | LS                                                                               |           |
| 98        | White painted walls with grey polished splashback tiles behind WORKTOP           |           |
| FLO       | DRS                                                                              |           |
| 99        | Grey wooden floor with metal strip thresholds                                    |           |
| HEA       | TING                                                                             |           |
| 100       | Wall mounted double panel white radiator with thermostatic control               |           |
| FRAI      | MES                                                                              |           |
| 101       | White painted skirting                                                           |           |
| 102       | White UPVC frames around windows and balcony door                                |           |
| ELECTRICS |                                                                                  |           |
| 103       | Triple plastic light switch                                                      |           |
| 104       | Five double plastic sockets flag six double plastic sockets with four USB points |           |
| 105       | Single plastic try Plex socket                                                   |           |
| 106       | Single plastic BT socket                                                         |           |