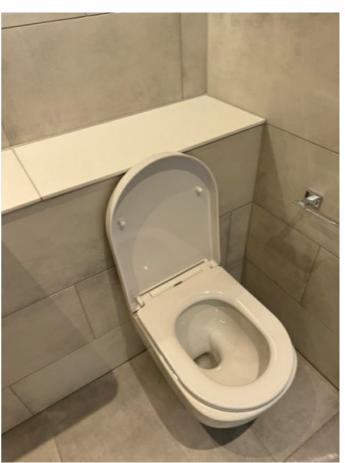

### BATHROOM

| White painted wooden door with chrome handle both sides with chrome twist lock leading to hallway  EATING  White painted ceiling  GHTS  Three matching ceiling mounted recessed spotlights with bulbs  ALLS  Brown patterned tiled walls  OOR  Grey tiled floor with metal strip threshold to hallway  EATING  Wall mounted chrome ladder towel rail with thermostatic control  RAMES  White painted wooden door frame  White tiled ledge above toilet and sink  ECTRICS  Ceiling mounted vents  ATH AND SHOWER  White plastic Bath with tiled panel with chrome pop-up waste and with wall mounted mixer. Wall mounted hose and handle extension and overhead shower with wall mounted chrome framed shower screen with rubber seal  NK  White ceramic basin with chrome pop-up waste with chrome hot and cold mixer tap                             |      |                                                                                                         |           |  |  |
|-------------------------------------------------------------------------------------------------------------------------------------------------------------------------------------------------------------------------------------------------------------------------------------------------------------------------------------------------------------------------------------------------------------------------------------------------------------------------------------------------------------------------------------------------------------------------------------------------------------------------------------------------------------------------------------------------------------------------------------------------------------------------------------------------------------------------------------------------------|------|---------------------------------------------------------------------------------------------------------|-----------|--|--|
| White painted wooden door with chrome handle both sides with chrome twist lock leading to hallway  EATING  White painted ceiling  GHTS  Three matching ceiling mounted recessed spotlights with bulbs  ALLS  Brown patterned tiled walls  OOR  Grey tiled floor with metal strip threshold to hallway  EATING  Wall mounted chrome ladder towel rail with thermostatic control  RAMES  White painted wooden door frame  White tiled ledge above toilet and sink  ECTRICS  Ceiling mounted vents  ATH AND SHOWER  White plastic Bath with tiled panel with chrome pop-up waste and with wall mounted mixer. Wall mounted hose and handle extension and overhead shower with wall mounted chrome framed shower screen with rubber seal  NK  White ceramic basin with chrome pop-up waste with chrome hot and cold mixer tap                             | BATH |                                                                                                         |           |  |  |
| White painted wooden door with chrome handle both sides with chrome twist lock leading to hallway  EATING  White painted ceiling  GHTS  Three matching ceiling mounted recessed spotlights with bulbs  ALLS  Brown patterned tiled walls  COOR  Grey tiled floor with metal strip threshold to hallway  EATING  Wall mounted chrome ladder towel rail with thermostatic control  White painted wooden door frame  White plainted wooden door frame  White tiled ledge above toilet and sink  ECTRICS  Ceiling mounted vents  ATH AND SHOWER  White plastic Bath with tiled panel with chrome pop-up waste and with wall mounted mixer. Wall mounted hose and handle extension and overhead shower with wall mounted chrome framed shower screen with rubber seal  NK  White ceramic basin with chrome pop-up waste with chrome hot and cold mixer tap | Ref  | Description                                                                                             | Condition |  |  |
| with chrome twist lock leading to hallway  EATING  White painted ceiling  GHTS  Three matching ceiling mounted recessed spotlights with bulbs  ALLS  Brown patterned tiled walls  COOR  Grey tiled floor with metal strip threshold to hallway  EATING  Wall mounted chrome ladder towel rail with thermostatic control  CAMES  White painted wooden door frame  White plainted wooden door frame  White tiled ledge above toilet and sink  ECTRICS  Ceiling mounted vents  ATH AND SHOWER  White plastic Bath with tiled panel with chrome pop-up waste and with wall mounted extension and overhead shower with wall mounted chrome framed shower screen with rubber seal  NK  White ceramic basin with chrome pop-up waste with chrome hot and cold mixer tap                                                                                      | DOO  | R                                                                                                       |           |  |  |
| White painted ceiling  GHTS  Three matching ceiling mounted recessed spotlights with bulbs  ALLS  Brown patterned tiled walls  COOR  Grey tiled floor with metal strip threshold to hallway  EATING  Wall mounted chrome ladder towel rail with thermostatic control  RAMES  White painted wooden door frame  White tiled ledge above toilet and sink  LECTRICS  Celling mounted vents  ATH AND SHOWER  White plastic Bath with tiled panel with chrome pop-up waste and with wall mounted chrome framed shower screen with rubber seal  NK  White ceramic basin with chrome pop-up waste with chrome hot and cold mixer tap                                                                                                                                                                                                                          | 19   |                                                                                                         |           |  |  |
| Three matching ceiling mounted recessed spotlights with builbs  ALLS  Brown patterned tiled walls  OOR  Grey tiled floor with metal strip threshold to hallway  EATING  Wall mounted chrome ladder towel rail with thermostatic control  CAMES  White painted wooden door frame White tiled ledge above toilet and sink  ECTRICS  Ceiling mounted vents  ATH AND SHOWER  White plastic Bath with tiled panel with chrome pop-up waste and with wall mounted mixer. Wall mounted hose and handle extension and overhead shower with wall mounted chrome framed shower screen with rubber seal  NK  White ceramic basin with chrome pop-up waste with chrome hot and cold mixer tap                                                                                                                                                                     | HEAT | TING                                                                                                    |           |  |  |
| Three matching ceiling mounted recessed spotlights with bulbs  ALLS  Brown patterned tiled walls  OOR  Grey tiled floor with metal strip threshold to hallway  EATING  Wall mounted chrome ladder towel rail with thermostatic control  CAMES  White painted wooden door frame  White tiled ledge above toilet and sink  ECTRICS  Ceiling mounted vents  ATH AND SHOWER  White plastic Bath with tiled panel with chrome pop-up waste and with wall mounted mixer. Wall mounted hose and handle extension and overhead shower with wall mounted chrome framed shower screen with rubber seal  NK  White ceramic basin with chrome pop-up waste with chrome hot and cold mixer tap                                                                                                                                                                     | 20   | White painted ceiling                                                                                   |           |  |  |
| ALLS  Brown patterned tiled walls  COOR  Grey tiled floor with metal strip threshold to hallway  EATING  Wall mounted chrome ladder towel rail with thermostatic control  RAMES  White painted wooden door frame  White tiled ledge above toilet and sink  ECTRICS  Ceiling mounted vents  ATH AND SHOWER  White plastic Bath with tiled panel with chrome pop-up waste and with wall mounted mixer. Wall mounted hose and handle extension and overhead shower with wall mounted chrome framed shower screen with rubber seal  NK  White ceramic basin with chrome pop-up waste with chrome hot and cold mixer tap                                                                                                                                                                                                                                   | LIGH | TS                                                                                                      |           |  |  |
| Brown patterned tiled walls  OOR  Grey tiled floor with metal strip threshold to hallway  EATING  Wall mounted chrome ladder towel rail with thermostatic control  RAMES  White painted wooden door frame  White tiled ledge above toilet and sink  ECTRICS  Ceiling mounted vents  ATH AND SHOWER  White plastic Bath with tiled panel with chrome pop-up waste and with wall mounted hose and handle extension and overhead shower with wall mounted chrome framed shower screen with rubber seal  NK  White ceramic basin with chrome pop-up waste with chrome hot and cold mixer tap                                                                                                                                                                                                                                                              | 21   |                                                                                                         |           |  |  |
| Grey tiled floor with metal strip threshold to hallway  EATING  Wall mounted chrome ladder towel rail with thermostatic control  CAMES  White painted wooden door frame  White tiled ledge above toilet and sink  ECTRICS  Ceiling mounted vents  ATH AND SHOWER  White plastic Bath with tiled panel with chrome pop-up waste and with wall mounted mixer. Wall mounted hose and handle extension and overhead shower with wall mounted chrome framed shower screen with rubber seal  NK  White ceramic basin with chrome pop-up waste with chrome hot and cold mixer tap                                                                                                                                                                                                                                                                            | WAL  | LS                                                                                                      |           |  |  |
| Grey tiled floor with metal strip threshold to hallway  EATING  Wall mounted chrome ladder towel rail with thermostatic control  RAMES  White painted wooden door frame  White tiled ledge above toilet and sink  LECTRICS  Ceiling mounted vents  ATH AND SHOWER  White plastic Bath with tiled panel with chrome pop-up waste and with wall mounted mixer. Wall mounted hose and handle extension and overhead shower with wall mounted chrome framed shower screen with rubber seal  NK  White ceramic basin with chrome pop-up waste with chrome hot and cold mixer tap                                                                                                                                                                                                                                                                           | 22   | Brown patterned tiled walls                                                                             |           |  |  |
| Wall mounted chrome ladder towel rail with thermostatic control  RAMES  White painted wooden door frame  White tiled ledge above toilet and sink  ECTRICS  Ceiling mounted vents  ATH AND SHOWER  White plastic Bath with tiled panel with chrome pop-up waste and with wall mounted mixer. Wall mounted hose and handle extension and overhead shower with wall mounted chrome framed shower screen with rubber seal  NK  White ceramic basin with chrome pop-up waste with chrome hot and cold mixer tap                                                                                                                                                                                                                                                                                                                                            | FLO  | OR .                                                                                                    |           |  |  |
| Wall mounted chrome ladder towel rail with thermostatic control  RAMES  White painted wooden door frame  White tiled ledge above toilet and sink  LECTRICS  Ceiling mounted vents  ATH AND SHOWER  White plastic Bath with tiled panel with chrome pop-up waste and with wall mounted mixer. Wall mounted hose and handle extension and overhead shower with wall mounted chrome framed shower screen with rubber seal  NK  White ceramic basin with chrome pop-up waste with chrome hot and cold mixer tap                                                                                                                                                                                                                                                                                                                                           | 23   | Grey tiled floor with metal strip threshold to hallway                                                  |           |  |  |
| control  RAMES  White painted wooden door frame  White tiled ledge above toilet and sink  LECTRICS  Ceiling mounted vents  ATH AND SHOWER  White plastic Bath with tiled panel with chrome pop-up waste and with wall mounted mixer. Wall mounted hose and handle extension and overhead shower with wall mounted chrome framed shower screen with rubber seal  NK  White ceramic basin with chrome pop-up waste with chrome hot and cold mixer tap                                                                                                                                                                                                                                                                                                                                                                                                   | HEAT | ΓING                                                                                                    |           |  |  |
| White painted wooden door frame  White tiled ledge above toilet and sink  ECTRICS  Ceiling mounted vents  ATH AND SHOWER  White plastic Bath with tiled panel with chrome pop-up waste and with wall mounted mixer. Wall mounted hose and handle extension and overhead shower with wall mounted chrome framed shower screen with rubber seal  NK  White ceramic basin with chrome pop-up waste with chrome hot and cold mixer tap                                                                                                                                                                                                                                                                                                                                                                                                                    | 24   |                                                                                                         |           |  |  |
| White tiled ledge above toilet and sink  Ceiling mounted vents  ATH AND SHOWER  White plastic Bath with tiled panel with chrome pop-up waste and with wall mounted mixer. Wall mounted hose and handle extension and overhead shower with wall mounted chrome framed shower screen with rubber seal  NK  White ceramic basin with chrome pop-up waste with chrome hot and cold mixer tap                                                                                                                                                                                                                                                                                                                                                                                                                                                              | FRAI | MES                                                                                                     |           |  |  |
| Ceiling mounted vents  ATH AND SHOWER  White plastic Bath with tiled panel with chrome pop-up waste and with wall mounted mixer. Wall mounted hose and handle extension and overhead shower with wall mounted chrome framed shower screen with rubber seal  NK  White ceramic basin with chrome pop-up waste with chrome hot and cold mixer tap                                                                                                                                                                                                                                                                                                                                                                                                                                                                                                       | 25   | White painted wooden door frame                                                                         |           |  |  |
| Ceiling mounted vents  ATH AND SHOWER  White plastic Bath with tiled panel with chrome pop-up waste and with wall mounted mixer. Wall mounted hose and handle extension and overhead shower with wall mounted chrome framed shower screen with rubber seal  NK  White ceramic basin with chrome pop-up waste with chrome hot and cold mixer tap                                                                                                                                                                                                                                                                                                                                                                                                                                                                                                       | 26   | White tiled ledge above toilet and sink                                                                 |           |  |  |
| White plastic Bath with tiled panel with chrome pop-up waste and with wall mounted mixer. Wall mounted hose and handle extension and overhead shower with wall mounted chrome framed shower screen with rubber seal  NK  White ceramic basin with chrome pop-up waste with chrome hot and cold mixer tap                                                                                                                                                                                                                                                                                                                                                                                                                                                                                                                                              | ELEC | CTRICS                                                                                                  |           |  |  |
| White plastic Bath with tiled panel with chrome pop-up waste and with wall mounted mixer. Wall mounted hose and handle extension and overhead shower with wall mounted chrome framed shower screen with rubber seal  NK  White ceramic basin with chrome pop-up waste with chrome hot and cold mixer tap                                                                                                                                                                                                                                                                                                                                                                                                                                                                                                                                              | 27   | Ceiling mounted vents                                                                                   |           |  |  |
| waste and with wall mounted mixer. Wall mounted hose and handle extension and overhead shower with wall mounted chrome framed shower screen with rubber seal  NK  White ceramic basin with chrome pop-up waste with chrome hot and cold mixer tap                                                                                                                                                                                                                                                                                                                                                                                                                                                                                                                                                                                                     | BATI | H AND SHOWER                                                                                            |           |  |  |
| White ceramic basin with chrome pop-up waste with chrome hot and cold mixer tap                                                                                                                                                                                                                                                                                                                                                                                                                                                                                                                                                                                                                                                                                                                                                                       | 28   | waste and with wall mounted mixer. Wall mounted hose and handle extension and overhead shower with wall |           |  |  |
| chrome hot and cold mixer tap                                                                                                                                                                                                                                                                                                                                                                                                                                                                                                                                                                                                                                                                                                                                                                                                                         | SINK | ,                                                                                                       |           |  |  |
|                                                                                                                                                                                                                                                                                                                                                                                                                                                                                                                                                                                                                                                                                                                                                                                                                                                       | 29   |                                                                                                         |           |  |  |
| DILET                                                                                                                                                                                                                                                                                                                                                                                                                                                                                                                                                                                                                                                                                                                                                                                                                                                 | TOIL | ET                                                                                                      |           |  |  |
| White ceramic base with built-in cistern and wall mounted chrome push flush with white plastic seat and cover                                                                                                                                                                                                                                                                                                                                                                                                                                                                                                                                                                                                                                                                                                                                         | 30   |                                                                                                         |           |  |  |
| SCELLANEOUS                                                                                                                                                                                                                                                                                                                                                                                                                                                                                                                                                                                                                                                                                                                                                                                                                                           | MISC | ELLANEOUS                                                                                               |           |  |  |

Image 25: BATHROOM

Image 26: BATHROOM

Image 30: BATHROOM

Image 31: BATHROOM

Image 33: BATHROOM

Image 34: BATHROOM

Image 35: BATHROOM

Image 38: BATHROOM