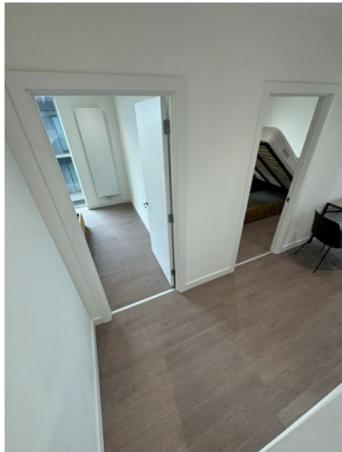

### **HALLWAY**

| HALL | LWAY                                                                                                                                                                                                                             |                |
|------|----------------------------------------------------------------------------------------------------------------------------------------------------------------------------------------------------------------------------------|----------------|
| Ref  | Description                                                                                                                                                                                                                      | Condition      |
| DOO  | R                                                                                                                                                                                                                                |                |
| 1    | White painted wooden front door with chrome handle on<br>both sides with chrome twist lock. Chrome closure on<br>inside face with chrome clasp and chain. Chrome spy hole<br>through middle and apartment number on outside face |                |
| CEIL | ING                                                                                                                                                                                                                              |                |
| 2    | White painted ceiling                                                                                                                                                                                                            |                |
| LIGH | ITS                                                                                                                                                                                                                              |                |
| 3    | Seven matching ceiling mounted recessed spotlights with bulbs                                                                                                                                                                    |                |
| WAL  | LS                                                                                                                                                                                                                               |                |
| 4    | White painted walls                                                                                                                                                                                                              | Marks on walls |
| FLO  | ORS                                                                                                                                                                                                                              |                |
| 5    | Grey wooden floor with metal strip threshold to front door                                                                                                                                                                       |                |
| FRA  | MES                                                                                                                                                                                                                              |                |
| 6    | White painted wooden front door frame                                                                                                                                                                                            |                |
| 7    | White painted skirting with metal doorstop behind front door                                                                                                                                                                     |                |
| 8    | White painted frames around internal rooms                                                                                                                                                                                       |                |
| ELE  | CTRICS                                                                                                                                                                                                                           |                |
| 9    | Two single plastic light switches                                                                                                                                                                                                |                |
| 10   | Single plastic light switch with towel rail                                                                                                                                                                                      |                |
| 11   | Two double plastic sockets                                                                                                                                                                                                       |                |
| 12   | Single plastic BT socket                                                                                                                                                                                                         |                |
| 13   | Wall mounted door intercom phone with monitor                                                                                                                                                                                    |                |
| 14   | Wall mounted heating programmer with digital display                                                                                                                                                                             |                |
| 15   | Ceiling mounted smoke detector push tested and responded                                                                                                                                                                         |                |
| INTE |                                                                                                                                                                                                                                  |                |
| 16   | Two white doors with metal handles to storage cupboard with white painted walls and ceiling within                                                                                                                               | Marks on walls |

| HALL | HALLWAY                                                                                                                                                                                                                                                                                                                               |                |  |
|------|---------------------------------------------------------------------------------------------------------------------------------------------------------------------------------------------------------------------------------------------------------------------------------------------------------------------------------------|----------------|--|
| Ref  | Description                                                                                                                                                                                                                                                                                                                           | Condition      |  |
| 17   | Two matching white painted doors with metal handles on both sides leading to utility cupboard with wall mounted heat exchanger and ventilation system and with wall mounted distribution board, sockets and switches. White plastic washer/dryer with glass door and with plastic rim with digital display and face plastic soap tray | Marks on walls |  |
| 18   | White painted wooden door leading to large storage cupboard by kitchen with white painted walls and ceiling within with light and switch                                                                                                                                                                                              | Marks on walls |  |