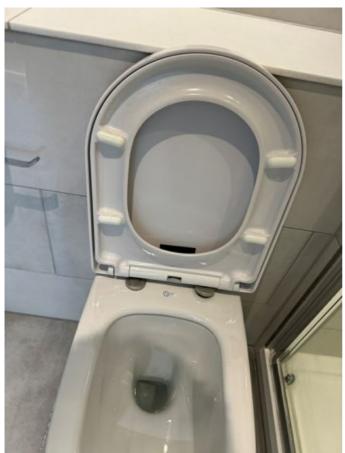

## ENSUITE SHOWER ROOM

| ENSUITE SHOWER ROOM |                                                                                                                                                                                                                 |           |  |
|---------------------|-----------------------------------------------------------------------------------------------------------------------------------------------------------------------------------------------------------------|-----------|--|
| Ref                 | Description                                                                                                                                                                                                     | Condition |  |
| DOO                 | R                                                                                                                                                                                                               |           |  |
| 56                  | White painted wooden door with chrome handle both sides with chrome twist lock                                                                                                                                  |           |  |
| CEIL                | ING                                                                                                                                                                                                             |           |  |
| 57                  | White painted ceiling                                                                                                                                                                                           |           |  |
| LIGH                | тѕ                                                                                                                                                                                                              |           |  |
| 58                  | Two matching ceiling mounted recessed spotlights with bulbs                                                                                                                                                     |           |  |
| 59                  | Under cupboard strip light                                                                                                                                                                                      |           |  |
| WAL                 | LS                                                                                                                                                                                                              |           |  |
| 60                  | Brown patterned tiled walls                                                                                                                                                                                     |           |  |
| FLO                 | DR .                                                                                                                                                                                                            |           |  |
| 61                  | Grey tiled floor with metal strip threshold to bedroom                                                                                                                                                          |           |  |
| FRAI                | MES                                                                                                                                                                                                             |           |  |
| 62                  | White painted wooden door frame                                                                                                                                                                                 |           |  |
| 63                  | White tiled shelf above toilet and sink                                                                                                                                                                         |           |  |
| ELEC                | CTRICS                                                                                                                                                                                                          |           |  |
| 64                  | Ceiling mounted extractor fan                                                                                                                                                                                   |           |  |
| SHO                 | WER                                                                                                                                                                                                             |           |  |
| 65                  | Chrome framed shower cubicle with two glass screens and with sliding door with chrome handle. White plastic shower tray with chrome waste and wall mounted mixer hose, handle and extension and overhead shower |           |  |
| TOIL                | ET                                                                                                                                                                                                              |           |  |
| 66                  | White ceramic base with built-in cistern with chrome push flush with white plastic seat and cover                                                                                                               |           |  |
| SINK                |                                                                                                                                                                                                                 |           |  |
| 67                  | White ceramic basin with chrome pop-up waste with chrome hot and cold mixer tap                                                                                                                                 |           |  |
| MISC                | ELLANEOUS                                                                                                                                                                                                       |           |  |
| 68                  | Wall mounted vanity cupboard with two glass mirror face doors with wooden shelves within and shaver's socket                                                                                                    |           |  |
| 69                  | Wall mounted chrome toilet roll holder                                                                                                                                                                          |           |  |