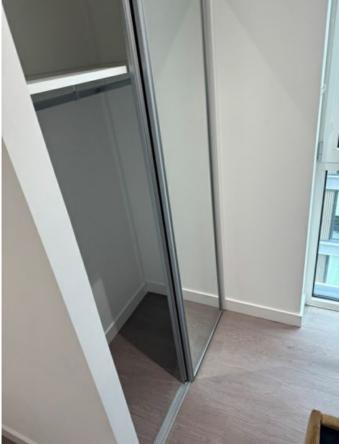

| BEDROOM ONE        |                                                                                                                                                                            |           |  |
|--------------------|----------------------------------------------------------------------------------------------------------------------------------------------------------------------------|-----------|--|
| Ref                | Description                                                                                                                                                                | Condition |  |
| 51                 | Ceiling mounted vents                                                                                                                                                      |           |  |
| 52                 | Ceiling mounted smoke detector push tested and responded                                                                                                                   |           |  |
| INTERNAL CUPBOARDS |                                                                                                                                                                            |           |  |
| 53                 | Two matching metal framed glass mirror face sliding doors leading to built-in wardrobe with white painted walls and ceiling within and wooden shelf and metal hanging rail |           |  |
| MISC               | MISCELLANEOUS                                                                                                                                                              |           |  |
| 54                 | Brown fabric double divan bed base with matching headboard with white fabric mattress and cover                                                                            |           |  |
| 55                 | Two matching metal framed grey bedside tables with drawer with handle                                                                                                      |           |  |

Image 45: BEDROOM ONE

Image 46: BEDROOM ONE

Image 50: BEDROOM ONE

Image 54: BEDROOM ONE