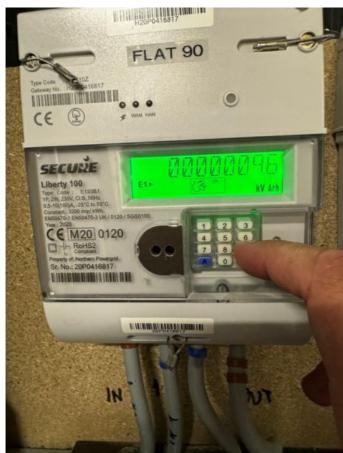

### Services

| Services    | Meter Location                                       | Serial No. | Readings    |
|-------------|------------------------------------------------------|------------|-------------|
| Electricity | Communal cupboard on the same floor as the property. | 20P0416817 | 000490.1627 |
| Water       | Communal cupboard on the same floor as the flat.     | 311061301  | 000133502   |
| Heat        | Entrance hallway cupboard.                           | 80877030   | 00136774    |