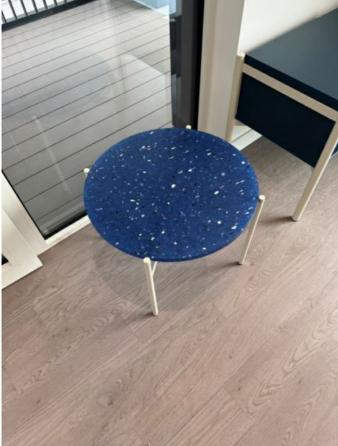

## KITCHEN/LIVING ROOM

| KITC      | HEN/LIVING ROOM                                                                  |           |
|-----------|----------------------------------------------------------------------------------|-----------|
| Ref       | Description                                                                      | Condition |
| DOO       | RS                                                                               |           |
| 92        | White UPVC door to balcony with double glazed window and with handles and locks  |           |
| WINE      | oows                                                                             |           |
| 93        | White UPVC framed double glazed windows with metal handles and locks             |           |
| CUR       | TAINS                                                                            |           |
| 94        | 2 Ceiling mounted grey fabric roller blinds with metal bead cords                |           |
| CEIL      | ING                                                                              |           |
| 95        | White painted ceiling                                                            |           |
| LIGH      | TS                                                                               |           |
| 96        | 10 Matching ceiling mounted recessed spotlights with bulbs                       |           |
| 97        | LED strip light under wall units                                                 |           |
| WAL       | LS                                                                               |           |
| 98        | White painted walls with grey polished splashback tiles behind WORKTOP           |           |
| FLO       | DRS                                                                              |           |
| 99        | Grey wooden floor with metal strip thresholds                                    |           |
| HEA       | TING                                                                             |           |
| 100       | Wall mounted double panel white radiator with thermostatic control               |           |
| FRAI      | MES                                                                              |           |
| 101       | White painted skirting                                                           |           |
| 102       | White UPVC frames around windows and balcony door                                |           |
| ELECTRICS |                                                                                  |           |
| 103       | Triple plastic light switch                                                      |           |
| 104       | Five double plastic sockets flag six double plastic sockets with four USB points |           |
| 105       | Single plastic try Plex socket                                                   |           |
| 106       | Single plastic BT socket                                                         |           |