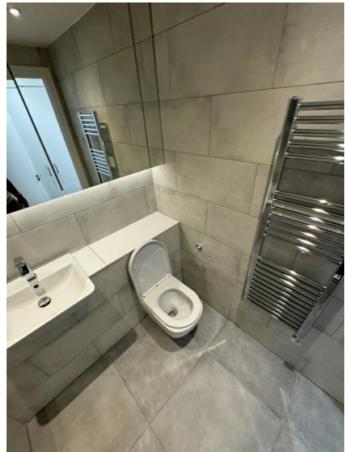

### BATHROOM

| White painted wooden door with chrome handle both sides with chrome twist lock leading to hallway  EATING  White painted ceiling  GHTS  Three matching ceiling mounted recessed spotlights with bulbs  ALLS  Brown patterned tiled walls  OOR  Grey tiled floor with metal strip threshold to hallway  EATING  Wall mounted chrome ladder towel rail with thermostatic control  RAMES  White painted wooden door frame  White tiled ledge above toilet and sink  ECTRICS  Ceiling mounted vents  ATH AND SHOWER  White plastic Bath with tiled panel with chrome pop-up waste and with wall mounted mixer. Wall mounted hose and handle extension and overhead shower with wall mounted chrome framed shower screen with rubber seal  NK  White ceramic basin with chrome pop-up waste with chrome hot and cold mixer tap                             |      |                                                                                                         |           |  |  |
|-------------------------------------------------------------------------------------------------------------------------------------------------------------------------------------------------------------------------------------------------------------------------------------------------------------------------------------------------------------------------------------------------------------------------------------------------------------------------------------------------------------------------------------------------------------------------------------------------------------------------------------------------------------------------------------------------------------------------------------------------------------------------------------------------------------------------------------------------------|------|---------------------------------------------------------------------------------------------------------|-----------|--|--|
| White painted wooden door with chrome handle both sides with chrome twist lock leading to hallway  EATING  White painted ceiling  GHTS  Three matching ceiling mounted recessed spotlights with bulbs  ALLS  Brown patterned tiled walls  OOR  Grey tiled floor with metal strip threshold to hallway  EATING  Wall mounted chrome ladder towel rail with thermostatic control  RAMES  White painted wooden door frame  White tiled ledge above toilet and sink  ECTRICS  Ceiling mounted vents  ATH AND SHOWER  White plastic Bath with tiled panel with chrome pop-up waste and with wall mounted mixer. Wall mounted hose and handle extension and overhead shower with wall mounted chrome framed shower screen with rubber seal  NK  White ceramic basin with chrome pop-up waste with chrome hot and cold mixer tap                             | BATH |                                                                                                         |           |  |  |
| White painted wooden door with chrome handle both sides with chrome twist lock leading to hallway  EATING  White painted ceiling  GHTS  Three matching ceiling mounted recessed spotlights with bulbs  ALLS  Brown patterned tiled walls  COOR  Grey tiled floor with metal strip threshold to hallway  EATING  Wall mounted chrome ladder towel rail with thermostatic control  White painted wooden door frame  White plainted wooden door frame  White tiled ledge above toilet and sink  ECTRICS  Ceiling mounted vents  ATH AND SHOWER  White plastic Bath with tiled panel with chrome pop-up waste and with wall mounted mixer. Wall mounted hose and handle extension and overhead shower with wall mounted chrome framed shower screen with rubber seal  NK  White ceramic basin with chrome pop-up waste with chrome hot and cold mixer tap | Ref  | Description                                                                                             | Condition |  |  |
| with chrome twist lock leading to hallway  EATING  White painted ceiling  GHTS  Three matching ceiling mounted recessed spotlights with bulbs  ALLS  Brown patterned tiled walls  COOR  Grey tiled floor with metal strip threshold to hallway  EATING  Wall mounted chrome ladder towel rail with thermostatic control  CAMES  White painted wooden door frame  White plainted wooden door frame  White tiled ledge above toilet and sink  ECTRICS  Ceiling mounted vents  ATH AND SHOWER  White plastic Bath with tiled panel with chrome pop-up waste and with wall mounted extension and overhead shower with wall mounted chrome framed shower screen with rubber seal  NK  White ceramic basin with chrome pop-up waste with chrome hot and cold mixer tap                                                                                      | DOO  | R                                                                                                       |           |  |  |
| White painted ceiling  GHTS  Three matching ceiling mounted recessed spotlights with bulbs  ALLS  Brown patterned tiled walls  COOR  Grey tiled floor with metal strip threshold to hallway  EATING  Wall mounted chrome ladder towel rail with thermostatic control  RAMES  White painted wooden door frame  White tiled ledge above toilet and sink  LECTRICS  Celling mounted vents  ATH AND SHOWER  White plastic Bath with tiled panel with chrome pop-up waste and with wall mounted chrome framed shower screen with rubber seal  NK  White ceramic basin with chrome pop-up waste with chrome hot and cold mixer tap                                                                                                                                                                                                                          | 19   |                                                                                                         |           |  |  |
| Three matching ceiling mounted recessed spotlights with builbs  ALLS  Brown patterned tiled walls  OOR  Grey tiled floor with metal strip threshold to hallway  EATING  Wall mounted chrome ladder towel rail with thermostatic control  CAMES  White painted wooden door frame White tiled ledge above toilet and sink  ECTRICS  Ceiling mounted vents  ATH AND SHOWER  White plastic Bath with tiled panel with chrome pop-up waste and with wall mounted mixer. Wall mounted hose and handle extension and overhead shower with wall mounted chrome framed shower screen with rubber seal  NK  White ceramic basin with chrome pop-up waste with chrome hot and cold mixer tap                                                                                                                                                                     | HEAT | TING                                                                                                    |           |  |  |
| Three matching ceiling mounted recessed spotlights with bulbs  ALLS  Brown patterned tiled walls  OOR  Grey tiled floor with metal strip threshold to hallway  EATING  Wall mounted chrome ladder towel rail with thermostatic control  CAMES  White painted wooden door frame  White tiled ledge above toilet and sink  ECTRICS  Ceiling mounted vents  ATH AND SHOWER  White plastic Bath with tiled panel with chrome pop-up waste and with wall mounted mixer. Wall mounted hose and handle extension and overhead shower with wall mounted chrome framed shower screen with rubber seal  NK  White ceramic basin with chrome pop-up waste with chrome hot and cold mixer tap                                                                                                                                                                     | 20   | White painted ceiling                                                                                   |           |  |  |
| ALLS  Brown patterned tiled walls  COOR  Grey tiled floor with metal strip threshold to hallway  EATING  Wall mounted chrome ladder towel rail with thermostatic control  RAMES  White painted wooden door frame  White tiled ledge above toilet and sink  ECTRICS  Ceiling mounted vents  ATH AND SHOWER  White plastic Bath with tiled panel with chrome pop-up waste and with wall mounted mixer. Wall mounted hose and handle extension and overhead shower with wall mounted chrome framed shower screen with rubber seal  NK  White ceramic basin with chrome pop-up waste with chrome hot and cold mixer tap                                                                                                                                                                                                                                   | LIGH | TS                                                                                                      |           |  |  |
| Brown patterned tiled walls  OOR  Grey tiled floor with metal strip threshold to hallway  EATING  Wall mounted chrome ladder towel rail with thermostatic control  RAMES  White painted wooden door frame  White tiled ledge above toilet and sink  ECTRICS  Ceiling mounted vents  ATH AND SHOWER  White plastic Bath with tiled panel with chrome pop-up waste and with wall mounted hose and handle extension and overhead shower with wall mounted chrome framed shower screen with rubber seal  NK  White ceramic basin with chrome pop-up waste with chrome hot and cold mixer tap                                                                                                                                                                                                                                                              | 21   |                                                                                                         |           |  |  |
| Grey tiled floor with metal strip threshold to hallway  EATING  Wall mounted chrome ladder towel rail with thermostatic control  CAMES  White painted wooden door frame  White tiled ledge above toilet and sink  ECTRICS  Ceiling mounted vents  ATH AND SHOWER  White plastic Bath with tiled panel with chrome pop-up waste and with wall mounted mixer. Wall mounted hose and handle extension and overhead shower with wall mounted chrome framed shower screen with rubber seal  NK  White ceramic basin with chrome pop-up waste with chrome hot and cold mixer tap                                                                                                                                                                                                                                                                            | WAL  | LS                                                                                                      |           |  |  |
| Grey tiled floor with metal strip threshold to hallway  EATING  Wall mounted chrome ladder towel rail with thermostatic control  RAMES  White painted wooden door frame  White tiled ledge above toilet and sink  LECTRICS  Ceiling mounted vents  ATH AND SHOWER  White plastic Bath with tiled panel with chrome pop-up waste and with wall mounted mixer. Wall mounted hose and handle extension and overhead shower with wall mounted chrome framed shower screen with rubber seal  NK  White ceramic basin with chrome pop-up waste with chrome hot and cold mixer tap                                                                                                                                                                                                                                                                           | 22   | Brown patterned tiled walls                                                                             |           |  |  |
| Wall mounted chrome ladder towel rail with thermostatic control  RAMES  White painted wooden door frame  White tiled ledge above toilet and sink  ECTRICS  Ceiling mounted vents  ATH AND SHOWER  White plastic Bath with tiled panel with chrome pop-up waste and with wall mounted mixer. Wall mounted hose and handle extension and overhead shower with wall mounted chrome framed shower screen with rubber seal  NK  White ceramic basin with chrome pop-up waste with chrome hot and cold mixer tap                                                                                                                                                                                                                                                                                                                                            | FLO  | OR .                                                                                                    |           |  |  |
| Wall mounted chrome ladder towel rail with thermostatic control  RAMES  White painted wooden door frame  White tiled ledge above toilet and sink  LECTRICS  Ceiling mounted vents  ATH AND SHOWER  White plastic Bath with tiled panel with chrome pop-up waste and with wall mounted mixer. Wall mounted hose and handle extension and overhead shower with wall mounted chrome framed shower screen with rubber seal  NK  White ceramic basin with chrome pop-up waste with chrome hot and cold mixer tap                                                                                                                                                                                                                                                                                                                                           | 23   | Grey tiled floor with metal strip threshold to hallway                                                  |           |  |  |
| control  RAMES  White painted wooden door frame  White tiled ledge above toilet and sink  LECTRICS  Ceiling mounted vents  ATH AND SHOWER  White plastic Bath with tiled panel with chrome pop-up waste and with wall mounted mixer. Wall mounted hose and handle extension and overhead shower with wall mounted chrome framed shower screen with rubber seal  NK  White ceramic basin with chrome pop-up waste with chrome hot and cold mixer tap                                                                                                                                                                                                                                                                                                                                                                                                   | HEAT | ΓING                                                                                                    |           |  |  |
| White painted wooden door frame  White tiled ledge above toilet and sink  ECTRICS  Ceiling mounted vents  ATH AND SHOWER  White plastic Bath with tiled panel with chrome pop-up waste and with wall mounted mixer. Wall mounted hose and handle extension and overhead shower with wall mounted chrome framed shower screen with rubber seal  NK  White ceramic basin with chrome pop-up waste with chrome hot and cold mixer tap                                                                                                                                                                                                                                                                                                                                                                                                                    | 24   |                                                                                                         |           |  |  |
| White tiled ledge above toilet and sink  Ceiling mounted vents  ATH AND SHOWER  White plastic Bath with tiled panel with chrome pop-up waste and with wall mounted mixer. Wall mounted hose and handle extension and overhead shower with wall mounted chrome framed shower screen with rubber seal  NK  White ceramic basin with chrome pop-up waste with chrome hot and cold mixer tap                                                                                                                                                                                                                                                                                                                                                                                                                                                              | FRAI | MES                                                                                                     |           |  |  |
| Ceiling mounted vents  ATH AND SHOWER  White plastic Bath with tiled panel with chrome pop-up waste and with wall mounted mixer. Wall mounted hose and handle extension and overhead shower with wall mounted chrome framed shower screen with rubber seal  NK  White ceramic basin with chrome pop-up waste with chrome hot and cold mixer tap                                                                                                                                                                                                                                                                                                                                                                                                                                                                                                       | 25   | White painted wooden door frame                                                                         |           |  |  |
| Ceiling mounted vents  ATH AND SHOWER  White plastic Bath with tiled panel with chrome pop-up waste and with wall mounted mixer. Wall mounted hose and handle extension and overhead shower with wall mounted chrome framed shower screen with rubber seal  NK  White ceramic basin with chrome pop-up waste with chrome hot and cold mixer tap                                                                                                                                                                                                                                                                                                                                                                                                                                                                                                       | 26   | White tiled ledge above toilet and sink                                                                 |           |  |  |
| White plastic Bath with tiled panel with chrome pop-up waste and with wall mounted mixer. Wall mounted hose and handle extension and overhead shower with wall mounted chrome framed shower screen with rubber seal  NK  White ceramic basin with chrome pop-up waste with chrome hot and cold mixer tap                                                                                                                                                                                                                                                                                                                                                                                                                                                                                                                                              | ELEC | CTRICS                                                                                                  |           |  |  |
| White plastic Bath with tiled panel with chrome pop-up waste and with wall mounted mixer. Wall mounted hose and handle extension and overhead shower with wall mounted chrome framed shower screen with rubber seal  NK  White ceramic basin with chrome pop-up waste with chrome hot and cold mixer tap                                                                                                                                                                                                                                                                                                                                                                                                                                                                                                                                              | 27   | Ceiling mounted vents                                                                                   |           |  |  |
| waste and with wall mounted mixer. Wall mounted hose and handle extension and overhead shower with wall mounted chrome framed shower screen with rubber seal  NK  White ceramic basin with chrome pop-up waste with chrome hot and cold mixer tap                                                                                                                                                                                                                                                                                                                                                                                                                                                                                                                                                                                                     | BATI | H AND SHOWER                                                                                            |           |  |  |
| White ceramic basin with chrome pop-up waste with chrome hot and cold mixer tap                                                                                                                                                                                                                                                                                                                                                                                                                                                                                                                                                                                                                                                                                                                                                                       | 28   | waste and with wall mounted mixer. Wall mounted hose and handle extension and overhead shower with wall |           |  |  |
| chrome hot and cold mixer tap                                                                                                                                                                                                                                                                                                                                                                                                                                                                                                                                                                                                                                                                                                                                                                                                                         | SINK | ,                                                                                                       |           |  |  |
|                                                                                                                                                                                                                                                                                                                                                                                                                                                                                                                                                                                                                                                                                                                                                                                                                                                       | 29   |                                                                                                         |           |  |  |
| DILET                                                                                                                                                                                                                                                                                                                                                                                                                                                                                                                                                                                                                                                                                                                                                                                                                                                 | TOIL | ET                                                                                                      |           |  |  |
| White ceramic base with built-in cistern and wall mounted chrome push flush with white plastic seat and cover                                                                                                                                                                                                                                                                                                                                                                                                                                                                                                                                                                                                                                                                                                                                         | 30   |                                                                                                         |           |  |  |
| SCELLANEOUS                                                                                                                                                                                                                                                                                                                                                                                                                                                                                                                                                                                                                                                                                                                                                                                                                                           | MISC | ELLANEOUS                                                                                               |           |  |  |

| BATHROOM |                                                                                                        |           |
|----------|--------------------------------------------------------------------------------------------------------|-----------|
| Ref      | Description                                                                                            | Condition |
| 31       | Wall mounted vanity cupboard with glass mirror face doors with wooden shelves and shaver socket within |           |
| 32       | Wall mounted chrome hook                                                                               |           |
| 33       | Wall mounted toilet roll holder                                                                        |           |

Image 25: BATHROOM

Image 26: BATHROOM

Image 30: BATHROOM

Image 31: BATHROOM

Image 33: BATHROOM

Image 34: BATHROOM

Image 35: BATHROOM

Image 38: BATHROOM