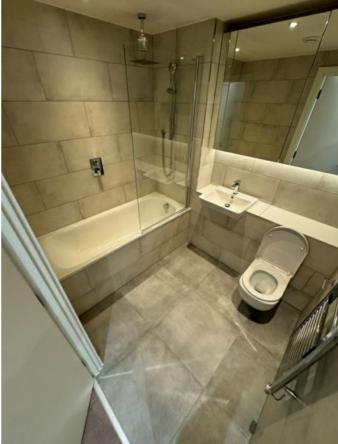

### BATHROOM

| White painted wooden door with chrome handle both sides with chrome twist lock leading to hallway  EATING  White painted ceiling  GHTS  Three matching ceiling mounted recessed spotlights with bulbs  ALLS  Brown patterned tiled walls  OOR  Grey tiled floor with metal strip threshold to hallway  EATING  Wall mounted chrome ladder towel rail with thermostatic control  RAMES  White painted wooden door frame  White tiled ledge above toilet and sink  ECTRICS  Ceiling mounted vents  ATH AND SHOWER  White plastic Bath with tiled panel with chrome pop-up waste and with wall mounted mixer. Wall mounted hose and handle extension and overhead shower with wall mounted chrome framed shower screen with rubber seal  NK  White ceramic basin with chrome pop-up waste with chrome hot and cold mixer tap                             |      |                                                                                                         |           |  |  |
|-------------------------------------------------------------------------------------------------------------------------------------------------------------------------------------------------------------------------------------------------------------------------------------------------------------------------------------------------------------------------------------------------------------------------------------------------------------------------------------------------------------------------------------------------------------------------------------------------------------------------------------------------------------------------------------------------------------------------------------------------------------------------------------------------------------------------------------------------------|------|---------------------------------------------------------------------------------------------------------|-----------|--|--|
| White painted wooden door with chrome handle both sides with chrome twist lock leading to hallway  EATING  White painted ceiling  GHTS  Three matching ceiling mounted recessed spotlights with bulbs  ALLS  Brown patterned tiled walls  OOR  Grey tiled floor with metal strip threshold to hallway  EATING  Wall mounted chrome ladder towel rail with thermostatic control  RAMES  White painted wooden door frame  White tiled ledge above toilet and sink  ECTRICS  Ceiling mounted vents  ATH AND SHOWER  White plastic Bath with tiled panel with chrome pop-up waste and with wall mounted mixer. Wall mounted hose and handle extension and overhead shower with wall mounted chrome framed shower screen with rubber seal  NK  White ceramic basin with chrome pop-up waste with chrome hot and cold mixer tap                             | BATH |                                                                                                         |           |  |  |
| White painted wooden door with chrome handle both sides with chrome twist lock leading to hallway  EATING  White painted ceiling  GHTS  Three matching ceiling mounted recessed spotlights with bulbs  ALLS  Brown patterned tiled walls  COOR  Grey tiled floor with metal strip threshold to hallway  EATING  Wall mounted chrome ladder towel rail with thermostatic control  White painted wooden door frame  White plainted wooden door frame  White tiled ledge above toilet and sink  ECTRICS  Ceiling mounted vents  ATH AND SHOWER  White plastic Bath with tiled panel with chrome pop-up waste and with wall mounted mixer. Wall mounted hose and handle extension and overhead shower with wall mounted chrome framed shower screen with rubber seal  NK  White ceramic basin with chrome pop-up waste with chrome hot and cold mixer tap | Ref  | Description                                                                                             | Condition |  |  |
| with chrome twist lock leading to hallway  EATING  White painted ceiling  GHTS  Three matching ceiling mounted recessed spotlights with bulbs  ALLS  Brown patterned tiled walls  COOR  Grey tiled floor with metal strip threshold to hallway  EATING  Wall mounted chrome ladder towel rail with thermostatic control  CAMES  White painted wooden door frame  White plainted wooden door frame  White tiled ledge above toilet and sink  ECTRICS  Ceiling mounted vents  ATH AND SHOWER  White plastic Bath with tiled panel with chrome pop-up waste and with wall mounted extension and overhead shower with wall mounted chrome framed shower screen with rubber seal  NK  White ceramic basin with chrome pop-up waste with chrome hot and cold mixer tap                                                                                      | DOO  | R                                                                                                       |           |  |  |
| White painted ceiling  GHTS  Three matching ceiling mounted recessed spotlights with bulbs  ALLS  Brown patterned tiled walls  COOR  Grey tiled floor with metal strip threshold to hallway  EATING  Wall mounted chrome ladder towel rail with thermostatic control  RAMES  White painted wooden door frame  White tiled ledge above toilet and sink  LECTRICS  Celling mounted vents  ATH AND SHOWER  White plastic Bath with tiled panel with chrome pop-up waste and with wall mounted chrome framed shower screen with rubber seal  NK  White ceramic basin with chrome pop-up waste with chrome hot and cold mixer tap                                                                                                                                                                                                                          | 19   |                                                                                                         |           |  |  |
| Three matching ceiling mounted recessed spotlights with builbs  ALLS  Brown patterned tiled walls  OOR  Grey tiled floor with metal strip threshold to hallway  EATING  Wall mounted chrome ladder towel rail with thermostatic control  CAMES  White painted wooden door frame White tiled ledge above toilet and sink  ECTRICS  Ceiling mounted vents  ATH AND SHOWER  White plastic Bath with tiled panel with chrome pop-up waste and with wall mounted mixer. Wall mounted hose and handle extension and overhead shower with wall mounted chrome framed shower screen with rubber seal  NK  White ceramic basin with chrome pop-up waste with chrome hot and cold mixer tap                                                                                                                                                                     | HEAT | TING                                                                                                    |           |  |  |
| Three matching ceiling mounted recessed spotlights with bulbs  ALLS  Brown patterned tiled walls  OOR  Grey tiled floor with metal strip threshold to hallway  EATING  Wall mounted chrome ladder towel rail with thermostatic control  CAMES  White painted wooden door frame  White tiled ledge above toilet and sink  ECTRICS  Ceiling mounted vents  ATH AND SHOWER  White plastic Bath with tiled panel with chrome pop-up waste and with wall mounted mixer. Wall mounted hose and handle extension and overhead shower with wall mounted chrome framed shower screen with rubber seal  NK  White ceramic basin with chrome pop-up waste with chrome hot and cold mixer tap                                                                                                                                                                     | 20   | White painted ceiling                                                                                   |           |  |  |
| ALLS  Brown patterned tiled walls  COOR  Grey tiled floor with metal strip threshold to hallway  EATING  Wall mounted chrome ladder towel rail with thermostatic control  RAMES  White painted wooden door frame  White tiled ledge above toilet and sink  ECTRICS  Ceiling mounted vents  ATH AND SHOWER  White plastic Bath with tiled panel with chrome pop-up waste and with wall mounted mixer. Wall mounted hose and handle extension and overhead shower with wall mounted chrome framed shower screen with rubber seal  NK  White ceramic basin with chrome pop-up waste with chrome hot and cold mixer tap                                                                                                                                                                                                                                   | LIGH | TS                                                                                                      |           |  |  |
| Brown patterned tiled walls  OOR  Grey tiled floor with metal strip threshold to hallway  EATING  Wall mounted chrome ladder towel rail with thermostatic control  RAMES  White painted wooden door frame  White tiled ledge above toilet and sink  ECTRICS  Ceiling mounted vents  ATH AND SHOWER  White plastic Bath with tiled panel with chrome pop-up waste and with wall mounted hose and handle extension and overhead shower with wall mounted chrome framed shower screen with rubber seal  NK  White ceramic basin with chrome pop-up waste with chrome hot and cold mixer tap                                                                                                                                                                                                                                                              | 21   |                                                                                                         |           |  |  |
| Grey tiled floor with metal strip threshold to hallway  EATING  Wall mounted chrome ladder towel rail with thermostatic control  CAMES  White painted wooden door frame  White tiled ledge above toilet and sink  ECTRICS  Ceiling mounted vents  ATH AND SHOWER  White plastic Bath with tiled panel with chrome pop-up waste and with wall mounted mixer. Wall mounted hose and handle extension and overhead shower with wall mounted chrome framed shower screen with rubber seal  NK  White ceramic basin with chrome pop-up waste with chrome hot and cold mixer tap                                                                                                                                                                                                                                                                            | WAL  | LS                                                                                                      |           |  |  |
| Grey tiled floor with metal strip threshold to hallway  EATING  Wall mounted chrome ladder towel rail with thermostatic control  RAMES  White painted wooden door frame  White tiled ledge above toilet and sink  LECTRICS  Ceiling mounted vents  ATH AND SHOWER  White plastic Bath with tiled panel with chrome pop-up waste and with wall mounted mixer. Wall mounted hose and handle extension and overhead shower with wall mounted chrome framed shower screen with rubber seal  NK  White ceramic basin with chrome pop-up waste with chrome hot and cold mixer tap                                                                                                                                                                                                                                                                           | 22   | Brown patterned tiled walls                                                                             |           |  |  |
| Wall mounted chrome ladder towel rail with thermostatic control  RAMES  White painted wooden door frame  White tiled ledge above toilet and sink  ECTRICS  Ceiling mounted vents  ATH AND SHOWER  White plastic Bath with tiled panel with chrome pop-up waste and with wall mounted mixer. Wall mounted hose and handle extension and overhead shower with wall mounted chrome framed shower screen with rubber seal  NK  White ceramic basin with chrome pop-up waste with chrome hot and cold mixer tap                                                                                                                                                                                                                                                                                                                                            | FLO  | OR .                                                                                                    |           |  |  |
| Wall mounted chrome ladder towel rail with thermostatic control  RAMES  White painted wooden door frame  White tiled ledge above toilet and sink  LECTRICS  Ceiling mounted vents  ATH AND SHOWER  White plastic Bath with tiled panel with chrome pop-up waste and with wall mounted mixer. Wall mounted hose and handle extension and overhead shower with wall mounted chrome framed shower screen with rubber seal  NK  White ceramic basin with chrome pop-up waste with chrome hot and cold mixer tap                                                                                                                                                                                                                                                                                                                                           | 23   | Grey tiled floor with metal strip threshold to hallway                                                  |           |  |  |
| control  RAMES  White painted wooden door frame  White tiled ledge above toilet and sink  LECTRICS  Ceiling mounted vents  ATH AND SHOWER  White plastic Bath with tiled panel with chrome pop-up waste and with wall mounted mixer. Wall mounted hose and handle extension and overhead shower with wall mounted chrome framed shower screen with rubber seal  NK  White ceramic basin with chrome pop-up waste with chrome hot and cold mixer tap                                                                                                                                                                                                                                                                                                                                                                                                   | HEAT | ΓING                                                                                                    |           |  |  |
| White painted wooden door frame  White tiled ledge above toilet and sink  ECTRICS  Ceiling mounted vents  ATH AND SHOWER  White plastic Bath with tiled panel with chrome pop-up waste and with wall mounted mixer. Wall mounted hose and handle extension and overhead shower with wall mounted chrome framed shower screen with rubber seal  NK  White ceramic basin with chrome pop-up waste with chrome hot and cold mixer tap                                                                                                                                                                                                                                                                                                                                                                                                                    | 24   |                                                                                                         |           |  |  |
| White tiled ledge above toilet and sink  Ceiling mounted vents  ATH AND SHOWER  White plastic Bath with tiled panel with chrome pop-up waste and with wall mounted mixer. Wall mounted hose and handle extension and overhead shower with wall mounted chrome framed shower screen with rubber seal  NK  White ceramic basin with chrome pop-up waste with chrome hot and cold mixer tap                                                                                                                                                                                                                                                                                                                                                                                                                                                              | FRAI | MES                                                                                                     |           |  |  |
| Ceiling mounted vents  ATH AND SHOWER  White plastic Bath with tiled panel with chrome pop-up waste and with wall mounted mixer. Wall mounted hose and handle extension and overhead shower with wall mounted chrome framed shower screen with rubber seal  NK  White ceramic basin with chrome pop-up waste with chrome hot and cold mixer tap                                                                                                                                                                                                                                                                                                                                                                                                                                                                                                       | 25   | White painted wooden door frame                                                                         |           |  |  |
| Ceiling mounted vents  ATH AND SHOWER  White plastic Bath with tiled panel with chrome pop-up waste and with wall mounted mixer. Wall mounted hose and handle extension and overhead shower with wall mounted chrome framed shower screen with rubber seal  NK  White ceramic basin with chrome pop-up waste with chrome hot and cold mixer tap                                                                                                                                                                                                                                                                                                                                                                                                                                                                                                       | 26   | White tiled ledge above toilet and sink                                                                 |           |  |  |
| White plastic Bath with tiled panel with chrome pop-up waste and with wall mounted mixer. Wall mounted hose and handle extension and overhead shower with wall mounted chrome framed shower screen with rubber seal  NK  White ceramic basin with chrome pop-up waste with chrome hot and cold mixer tap                                                                                                                                                                                                                                                                                                                                                                                                                                                                                                                                              | ELEC | CTRICS                                                                                                  |           |  |  |
| White plastic Bath with tiled panel with chrome pop-up waste and with wall mounted mixer. Wall mounted hose and handle extension and overhead shower with wall mounted chrome framed shower screen with rubber seal  NK  White ceramic basin with chrome pop-up waste with chrome hot and cold mixer tap                                                                                                                                                                                                                                                                                                                                                                                                                                                                                                                                              | 27   | Ceiling mounted vents                                                                                   |           |  |  |
| waste and with wall mounted mixer. Wall mounted hose and handle extension and overhead shower with wall mounted chrome framed shower screen with rubber seal  NK  White ceramic basin with chrome pop-up waste with chrome hot and cold mixer tap                                                                                                                                                                                                                                                                                                                                                                                                                                                                                                                                                                                                     | BATI | H AND SHOWER                                                                                            |           |  |  |
| White ceramic basin with chrome pop-up waste with chrome hot and cold mixer tap                                                                                                                                                                                                                                                                                                                                                                                                                                                                                                                                                                                                                                                                                                                                                                       | 28   | waste and with wall mounted mixer. Wall mounted hose and handle extension and overhead shower with wall |           |  |  |
| chrome hot and cold mixer tap                                                                                                                                                                                                                                                                                                                                                                                                                                                                                                                                                                                                                                                                                                                                                                                                                         | SINK | ,                                                                                                       |           |  |  |
|                                                                                                                                                                                                                                                                                                                                                                                                                                                                                                                                                                                                                                                                                                                                                                                                                                                       | 29   |                                                                                                         |           |  |  |
| DILET                                                                                                                                                                                                                                                                                                                                                                                                                                                                                                                                                                                                                                                                                                                                                                                                                                                 | TOIL | ET                                                                                                      |           |  |  |
| White ceramic base with built-in cistern and wall mounted chrome push flush with white plastic seat and cover                                                                                                                                                                                                                                                                                                                                                                                                                                                                                                                                                                                                                                                                                                                                         | 30   |                                                                                                         |           |  |  |
| SCELLANEOUS                                                                                                                                                                                                                                                                                                                                                                                                                                                                                                                                                                                                                                                                                                                                                                                                                                           | MISC | ELLANEOUS                                                                                               |           |  |  |

| BATHROOM |                                                                                                        |           |
|----------|--------------------------------------------------------------------------------------------------------|-----------|
| Ref      | Description                                                                                            | Condition |
| 31       | Wall mounted vanity cupboard with glass mirror face doors with wooden shelves and shaver socket within |           |
| 32       | Wall mounted chrome hook                                                                               |           |
| 33       | Wall mounted toilet roll holder                                                                        |           |