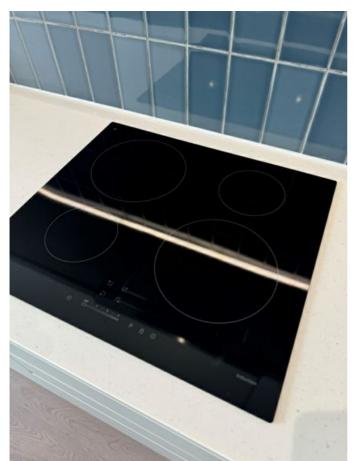

## KITCHEN/LIVING ROOM

| KITC      | HEN/LIVING ROOM                                                                  |           |
|-----------|----------------------------------------------------------------------------------|-----------|
| Ref       | Description                                                                      | Condition |
| DOO       | RS                                                                               |           |
| 92        | White UPVC door to balcony with double glazed window and with handles and locks  |           |
| WINE      | oows                                                                             |           |
| 93        | White UPVC framed double glazed windows with metal handles and locks             |           |
| CUR       | TAINS                                                                            |           |
| 94        | 2 Ceiling mounted grey fabric roller blinds with metal bead cords                |           |
| CEIL      | ING                                                                              |           |
| 95        | White painted ceiling                                                            |           |
| LIGH      | TS                                                                               |           |
| 96        | 10 Matching ceiling mounted recessed spotlights with bulbs                       |           |
| 97        | LED strip light under wall units                                                 |           |
| WAL       | LS                                                                               |           |
| 98        | White painted walls with grey polished splashback tiles behind WORKTOP           |           |
| FLO       | DRS                                                                              |           |
| 99        | Grey wooden floor with metal strip thresholds                                    |           |
| HEA       | TING                                                                             |           |
| 100       | Wall mounted double panel white radiator with thermostatic control               |           |
| FRAI      | MES                                                                              |           |
| 101       | White painted skirting                                                           |           |
| 102       | White UPVC frames around windows and balcony door                                |           |
| ELECTRICS |                                                                                  |           |
| 103       | Triple plastic light switch                                                      |           |
| 104       | Five double plastic sockets flag six double plastic sockets with four USB points |           |
| 105       | Single plastic try Plex socket                                                   |           |
| 106       | Single plastic BT socket                                                         |           |