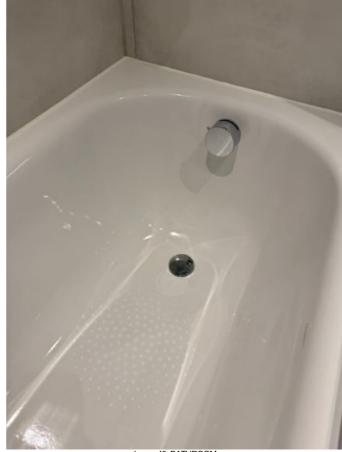

### BATHROOM

| White painted wooden door with chrome handle both sides with chrome twist lock leading to hallway  EATING  White painted ceiling  GHTS  Three matching ceiling mounted recessed spotlights with bulbs  ALLS  Brown patterned tiled walls  OOR  Grey tiled floor with metal strip threshold to hallway  EATING  Wall mounted chrome ladder towel rail with thermostatic control  RAMES  White painted wooden door frame  White tiled ledge above toilet and sink  ECTRICS  Ceiling mounted vents  ATH AND SHOWER  White plastic Bath with tiled panel with chrome pop-up waste and with wall mounted mixer. Wall mounted hose and handle extension and overhead shower with wall mounted chrome framed shower screen with rubber seal  NK  White ceramic basin with chrome pop-up waste with chrome hot and cold mixer tap                             |      |                                                                                                         |           |  |  |
|-------------------------------------------------------------------------------------------------------------------------------------------------------------------------------------------------------------------------------------------------------------------------------------------------------------------------------------------------------------------------------------------------------------------------------------------------------------------------------------------------------------------------------------------------------------------------------------------------------------------------------------------------------------------------------------------------------------------------------------------------------------------------------------------------------------------------------------------------------|------|---------------------------------------------------------------------------------------------------------|-----------|--|--|
| White painted wooden door with chrome handle both sides with chrome twist lock leading to hallway  EATING  White painted ceiling  GHTS  Three matching ceiling mounted recessed spotlights with bulbs  ALLS  Brown patterned tiled walls  OOR  Grey tiled floor with metal strip threshold to hallway  EATING  Wall mounted chrome ladder towel rail with thermostatic control  RAMES  White painted wooden door frame  White tiled ledge above toilet and sink  ECTRICS  Ceiling mounted vents  ATH AND SHOWER  White plastic Bath with tiled panel with chrome pop-up waste and with wall mounted mixer. Wall mounted hose and handle extension and overhead shower with wall mounted chrome framed shower screen with rubber seal  NK  White ceramic basin with chrome pop-up waste with chrome hot and cold mixer tap                             | BATH |                                                                                                         |           |  |  |
| White painted wooden door with chrome handle both sides with chrome twist lock leading to hallway  EATING  White painted ceiling  GHTS  Three matching ceiling mounted recessed spotlights with bulbs  ALLS  Brown patterned tiled walls  COOR  Grey tiled floor with metal strip threshold to hallway  EATING  Wall mounted chrome ladder towel rail with thermostatic control  White painted wooden door frame  White plainted wooden door frame  White tiled ledge above toilet and sink  ECTRICS  Ceiling mounted vents  ATH AND SHOWER  White plastic Bath with tiled panel with chrome pop-up waste and with wall mounted mixer. Wall mounted hose and handle extension and overhead shower with wall mounted chrome framed shower screen with rubber seal  NK  White ceramic basin with chrome pop-up waste with chrome hot and cold mixer tap | Ref  | Description                                                                                             | Condition |  |  |
| with chrome twist lock leading to hallway  EATING  White painted ceiling  GHTS  Three matching ceiling mounted recessed spotlights with bulbs  ALLS  Brown patterned tiled walls  COOR  Grey tiled floor with metal strip threshold to hallway  EATING  Wall mounted chrome ladder towel rail with thermostatic control  CAMES  White painted wooden door frame  White plainted wooden door frame  White tiled ledge above toilet and sink  ECTRICS  Ceiling mounted vents  ATH AND SHOWER  White plastic Bath with tiled panel with chrome pop-up waste and with wall mounted extension and overhead shower with wall mounted chrome framed shower screen with rubber seal  NK  White ceramic basin with chrome pop-up waste with chrome hot and cold mixer tap                                                                                      | DOO  | R                                                                                                       |           |  |  |
| White painted ceiling  GHTS  Three matching ceiling mounted recessed spotlights with bulbs  ALLS  Brown patterned tiled walls  COOR  Grey tiled floor with metal strip threshold to hallway  EATING  Wall mounted chrome ladder towel rail with thermostatic control  RAMES  White painted wooden door frame  White tiled ledge above toilet and sink  LECTRICS  Celling mounted vents  ATH AND SHOWER  White plastic Bath with tiled panel with chrome pop-up waste and with wall mounted chrome framed shower screen with rubber seal  NK  White ceramic basin with chrome pop-up waste with chrome hot and cold mixer tap                                                                                                                                                                                                                          | 19   |                                                                                                         |           |  |  |
| Three matching ceiling mounted recessed spotlights with builbs  ALLS  Brown patterned tiled walls  OOR  Grey tiled floor with metal strip threshold to hallway  EATING  Wall mounted chrome ladder towel rail with thermostatic control  CAMES  White painted wooden door frame White tiled ledge above toilet and sink  ECTRICS  Ceiling mounted vents  ATH AND SHOWER  White plastic Bath with tiled panel with chrome pop-up waste and with wall mounted mixer. Wall mounted hose and handle extension and overhead shower with wall mounted chrome framed shower screen with rubber seal  NK  White ceramic basin with chrome pop-up waste with chrome hot and cold mixer tap                                                                                                                                                                     | HEAT | TING                                                                                                    |           |  |  |
| Three matching ceiling mounted recessed spotlights with bulbs  ALLS  Brown patterned tiled walls  OOR  Grey tiled floor with metal strip threshold to hallway  EATING  Wall mounted chrome ladder towel rail with thermostatic control  CAMES  White painted wooden door frame  White tiled ledge above toilet and sink  ECTRICS  Ceiling mounted vents  ATH AND SHOWER  White plastic Bath with tiled panel with chrome pop-up waste and with wall mounted mixer. Wall mounted hose and handle extension and overhead shower with wall mounted chrome framed shower screen with rubber seal  NK  White ceramic basin with chrome pop-up waste with chrome hot and cold mixer tap                                                                                                                                                                     | 20   | White painted ceiling                                                                                   |           |  |  |
| ALLS  Brown patterned tiled walls  COOR  Grey tiled floor with metal strip threshold to hallway  EATING  Wall mounted chrome ladder towel rail with thermostatic control  RAMES  White painted wooden door frame  White tiled ledge above toilet and sink  ECTRICS  Ceiling mounted vents  ATH AND SHOWER  White plastic Bath with tiled panel with chrome pop-up waste and with wall mounted mixer. Wall mounted hose and handle extension and overhead shower with wall mounted chrome framed shower screen with rubber seal  NK  White ceramic basin with chrome pop-up waste with chrome hot and cold mixer tap                                                                                                                                                                                                                                   | LIGH | TS                                                                                                      |           |  |  |
| Brown patterned tiled walls  OOR  Grey tiled floor with metal strip threshold to hallway  EATING  Wall mounted chrome ladder towel rail with thermostatic control  RAMES  White painted wooden door frame  White tiled ledge above toilet and sink  ECTRICS  Ceiling mounted vents  ATH AND SHOWER  White plastic Bath with tiled panel with chrome pop-up waste and with wall mounted hose and handle extension and overhead shower with wall mounted chrome framed shower screen with rubber seal  NK  White ceramic basin with chrome pop-up waste with chrome hot and cold mixer tap                                                                                                                                                                                                                                                              | 21   |                                                                                                         |           |  |  |
| Grey tiled floor with metal strip threshold to hallway  EATING  Wall mounted chrome ladder towel rail with thermostatic control  CAMES  White painted wooden door frame  White tiled ledge above toilet and sink  ECTRICS  Ceiling mounted vents  ATH AND SHOWER  White plastic Bath with tiled panel with chrome pop-up waste and with wall mounted mixer. Wall mounted hose and handle extension and overhead shower with wall mounted chrome framed shower screen with rubber seal  NK  White ceramic basin with chrome pop-up waste with chrome hot and cold mixer tap                                                                                                                                                                                                                                                                            | WAL  | LS                                                                                                      |           |  |  |
| Grey tiled floor with metal strip threshold to hallway  EATING  Wall mounted chrome ladder towel rail with thermostatic control  RAMES  White painted wooden door frame  White tiled ledge above toilet and sink  LECTRICS  Ceiling mounted vents  ATH AND SHOWER  White plastic Bath with tiled panel with chrome pop-up waste and with wall mounted mixer. Wall mounted hose and handle extension and overhead shower with wall mounted chrome framed shower screen with rubber seal  NK  White ceramic basin with chrome pop-up waste with chrome hot and cold mixer tap                                                                                                                                                                                                                                                                           | 22   | Brown patterned tiled walls                                                                             |           |  |  |
| Wall mounted chrome ladder towel rail with thermostatic control  RAMES  White painted wooden door frame  White tiled ledge above toilet and sink  ECTRICS  Ceiling mounted vents  ATH AND SHOWER  White plastic Bath with tiled panel with chrome pop-up waste and with wall mounted mixer. Wall mounted hose and handle extension and overhead shower with wall mounted chrome framed shower screen with rubber seal  NK  White ceramic basin with chrome pop-up waste with chrome hot and cold mixer tap                                                                                                                                                                                                                                                                                                                                            | FLO  | OR .                                                                                                    |           |  |  |
| Wall mounted chrome ladder towel rail with thermostatic control  RAMES  White painted wooden door frame  White tiled ledge above toilet and sink  LECTRICS  Ceiling mounted vents  ATH AND SHOWER  White plastic Bath with tiled panel with chrome pop-up waste and with wall mounted mixer. Wall mounted hose and handle extension and overhead shower with wall mounted chrome framed shower screen with rubber seal  NK  White ceramic basin with chrome pop-up waste with chrome hot and cold mixer tap                                                                                                                                                                                                                                                                                                                                           | 23   | Grey tiled floor with metal strip threshold to hallway                                                  |           |  |  |
| control  RAMES  White painted wooden door frame  White tiled ledge above toilet and sink  LECTRICS  Ceiling mounted vents  ATH AND SHOWER  White plastic Bath with tiled panel with chrome pop-up waste and with wall mounted mixer. Wall mounted hose and handle extension and overhead shower with wall mounted chrome framed shower screen with rubber seal  NK  White ceramic basin with chrome pop-up waste with chrome hot and cold mixer tap                                                                                                                                                                                                                                                                                                                                                                                                   | HEAT | ΓING                                                                                                    |           |  |  |
| White painted wooden door frame  White tiled ledge above toilet and sink  ECTRICS  Ceiling mounted vents  ATH AND SHOWER  White plastic Bath with tiled panel with chrome pop-up waste and with wall mounted mixer. Wall mounted hose and handle extension and overhead shower with wall mounted chrome framed shower screen with rubber seal  NK  White ceramic basin with chrome pop-up waste with chrome hot and cold mixer tap                                                                                                                                                                                                                                                                                                                                                                                                                    | 24   |                                                                                                         |           |  |  |
| White tiled ledge above toilet and sink  Ceiling mounted vents  ATH AND SHOWER  White plastic Bath with tiled panel with chrome pop-up waste and with wall mounted mixer. Wall mounted hose and handle extension and overhead shower with wall mounted chrome framed shower screen with rubber seal  NK  White ceramic basin with chrome pop-up waste with chrome hot and cold mixer tap                                                                                                                                                                                                                                                                                                                                                                                                                                                              | FRAI | MES                                                                                                     |           |  |  |
| Ceiling mounted vents  ATH AND SHOWER  White plastic Bath with tiled panel with chrome pop-up waste and with wall mounted mixer. Wall mounted hose and handle extension and overhead shower with wall mounted chrome framed shower screen with rubber seal  NK  White ceramic basin with chrome pop-up waste with chrome hot and cold mixer tap                                                                                                                                                                                                                                                                                                                                                                                                                                                                                                       | 25   | White painted wooden door frame                                                                         |           |  |  |
| Ceiling mounted vents  ATH AND SHOWER  White plastic Bath with tiled panel with chrome pop-up waste and with wall mounted mixer. Wall mounted hose and handle extension and overhead shower with wall mounted chrome framed shower screen with rubber seal  NK  White ceramic basin with chrome pop-up waste with chrome hot and cold mixer tap                                                                                                                                                                                                                                                                                                                                                                                                                                                                                                       | 26   | White tiled ledge above toilet and sink                                                                 |           |  |  |
| White plastic Bath with tiled panel with chrome pop-up waste and with wall mounted mixer. Wall mounted hose and handle extension and overhead shower with wall mounted chrome framed shower screen with rubber seal  NK  White ceramic basin with chrome pop-up waste with chrome hot and cold mixer tap                                                                                                                                                                                                                                                                                                                                                                                                                                                                                                                                              | ELEC | CTRICS                                                                                                  |           |  |  |
| White plastic Bath with tiled panel with chrome pop-up waste and with wall mounted mixer. Wall mounted hose and handle extension and overhead shower with wall mounted chrome framed shower screen with rubber seal  NK  White ceramic basin with chrome pop-up waste with chrome hot and cold mixer tap                                                                                                                                                                                                                                                                                                                                                                                                                                                                                                                                              | 27   | Ceiling mounted vents                                                                                   |           |  |  |
| waste and with wall mounted mixer. Wall mounted hose and handle extension and overhead shower with wall mounted chrome framed shower screen with rubber seal  NK  White ceramic basin with chrome pop-up waste with chrome hot and cold mixer tap                                                                                                                                                                                                                                                                                                                                                                                                                                                                                                                                                                                                     | BATI | H AND SHOWER                                                                                            |           |  |  |
| White ceramic basin with chrome pop-up waste with chrome hot and cold mixer tap                                                                                                                                                                                                                                                                                                                                                                                                                                                                                                                                                                                                                                                                                                                                                                       | 28   | waste and with wall mounted mixer. Wall mounted hose and handle extension and overhead shower with wall |           |  |  |
| chrome hot and cold mixer tap                                                                                                                                                                                                                                                                                                                                                                                                                                                                                                                                                                                                                                                                                                                                                                                                                         | SINK | ,                                                                                                       |           |  |  |
|                                                                                                                                                                                                                                                                                                                                                                                                                                                                                                                                                                                                                                                                                                                                                                                                                                                       | 29   |                                                                                                         |           |  |  |
| DILET                                                                                                                                                                                                                                                                                                                                                                                                                                                                                                                                                                                                                                                                                                                                                                                                                                                 | TOIL | ET                                                                                                      |           |  |  |
| White ceramic base with built-in cistern and wall mounted chrome push flush with white plastic seat and cover                                                                                                                                                                                                                                                                                                                                                                                                                                                                                                                                                                                                                                                                                                                                         | 30   |                                                                                                         |           |  |  |
| SCELLANEOUS                                                                                                                                                                                                                                                                                                                                                                                                                                                                                                                                                                                                                                                                                                                                                                                                                                           | MISC | ELLANEOUS                                                                                               |           |  |  |