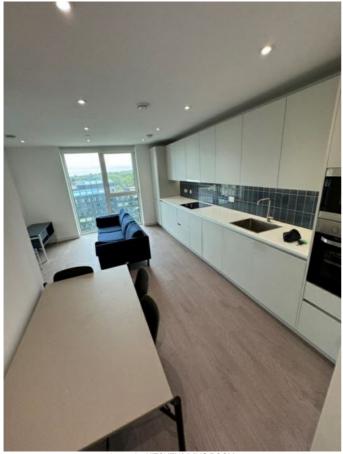

## KITCHEN/LIVING ROOM

| KITC      | HEN/LIVING ROOM                                                                  |           |
|-----------|----------------------------------------------------------------------------------|-----------|
| Ref       | Description                                                                      | Condition |
| DOO       | RS                                                                               |           |
| 92        | White UPVC door to balcony with double glazed window and with handles and locks  |           |
| WINE      | oows                                                                             |           |
| 93        | White UPVC framed double glazed windows with metal handles and locks             |           |
| CUR       | TAINS                                                                            |           |
| 94        | 2 Ceiling mounted grey fabric roller blinds with metal bead cords                |           |
| CEIL      | ING                                                                              |           |
| 95        | White painted ceiling                                                            |           |
| LIGH      | TS                                                                               |           |
| 96        | 10 Matching ceiling mounted recessed spotlights with bulbs                       |           |
| 97        | LED strip light under wall units                                                 |           |
| WAL       | LS                                                                               |           |
| 98        | White painted walls with grey polished splashback tiles behind WORKTOP           |           |
| FLO       | DRS                                                                              |           |
| 99        | Grey wooden floor with metal strip thresholds                                    |           |
| HEA       | TING                                                                             |           |
| 100       | Wall mounted double panel white radiator with thermostatic control               |           |
| FRAI      | MES                                                                              |           |
| 101       | White painted skirting                                                           |           |
| 102       | White UPVC frames around windows and balcony door                                |           |
| ELECTRICS |                                                                                  |           |
| 103       | Triple plastic light switch                                                      |           |
| 104       | Five double plastic sockets flag six double plastic sockets with four USB points |           |
| 105       | Single plastic try Plex socket                                                   |           |
| 106       | Single plastic BT socket                                                         |           |