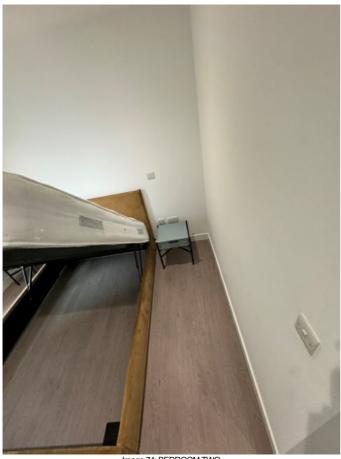

| BED  | BEDROOM TWO                                                                                                                                                                 |           |  |  |
|------|-----------------------------------------------------------------------------------------------------------------------------------------------------------------------------|-----------|--|--|
| Ref  | Description                                                                                                                                                                 | Condition |  |  |
| 88   | Ceiling mounted smoke detector push tested and responded                                                                                                                    |           |  |  |
| MISC | CELLANEOUS                                                                                                                                                                  |           |  |  |
| 89   | Brown fabric double divan bed base with matching headboard with white fabric mattress with cover                                                                            |           |  |  |
| 90   | Two matching metal framed bedside tables each with drawer with metal handle                                                                                                 |           |  |  |
| INTE | RNAL CUPBOARDS                                                                                                                                                              |           |  |  |
| 91   | Two matching metal framed glass mirror face sliding doors leading to built-in wardrobe with white painted walls and ceiling within with wooden shelf and metal hanging rail |           |  |  |

Image 72: BEDROOM TWO

Image 73: BEDROOM TWO

Image 74: BEDROOM TWO

Image 76: BEDROOM TWO

Image 77: BEDROOM TWO

Image 79: BEDROOM TWO

Image 80: BEDROOM TWO

Image 81: BEDROOM TWO