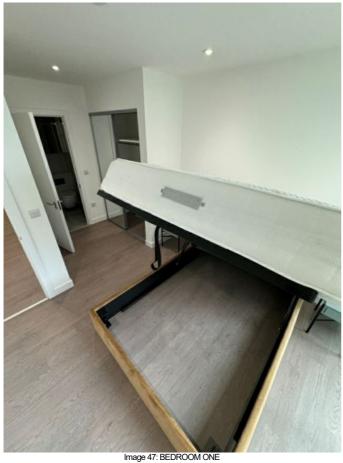

| BEDROOM ONE        |                                                                                                                                                                            |           |  |
|--------------------|----------------------------------------------------------------------------------------------------------------------------------------------------------------------------|-----------|--|
| Ref                | Description                                                                                                                                                                | Condition |  |
| 51                 | Ceiling mounted vents                                                                                                                                                      |           |  |
| 52                 | Ceiling mounted smoke detector push tested and responded                                                                                                                   |           |  |
| INTERNAL CUPBOARDS |                                                                                                                                                                            |           |  |
| 53                 | Two matching metal framed glass mirror face sliding doors leading to built-in wardrobe with white painted walls and ceiling within and wooden shelf and metal hanging rail |           |  |
| MISC               | MISCELLANEOUS                                                                                                                                                              |           |  |
| 54                 | Brown fabric double divan bed base with matching headboard with white fabric mattress and cover                                                                            |           |  |
| 55                 | Two matching metal framed grey bedside tables with drawer with handle                                                                                                      |           |  |

Image 45: BEDROOM ONE

Image 46: BEDROOM ONE

Image 50: BEDROOM ONE

Image 54: BEDROOM ONE