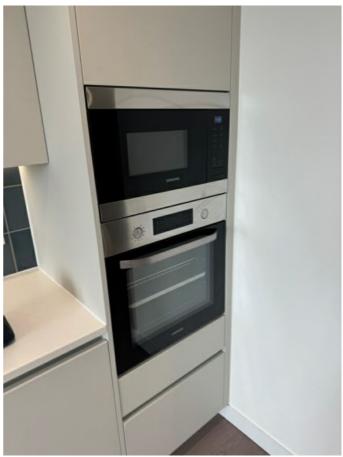

## KITCHEN/LIVING ROOM

| KITC      | HEN/LIVING ROOM                                                                  |           |
|-----------|----------------------------------------------------------------------------------|-----------|
| Ref       | Description                                                                      | Condition |
| DOO       | RS                                                                               |           |
| 92        | White UPVC door to balcony with double glazed window and with handles and locks  |           |
| WINE      | oows                                                                             |           |
| 93        | White UPVC framed double glazed windows with metal handles and locks             |           |
| CUR       | TAINS                                                                            |           |
| 94        | 2 Ceiling mounted grey fabric roller blinds with metal bead cords                |           |
| CEIL      | ING                                                                              |           |
| 95        | White painted ceiling                                                            |           |
| LIGH      | TS                                                                               |           |
| 96        | 10 Matching ceiling mounted recessed spotlights with bulbs                       |           |
| 97        | LED strip light under wall units                                                 |           |
| WAL       | LS                                                                               |           |
| 98        | White painted walls with grey polished splashback tiles behind WORKTOP           |           |
| FLO       | DRS                                                                              |           |
| 99        | Grey wooden floor with metal strip thresholds                                    |           |
| HEA       | TING                                                                             |           |
| 100       | Wall mounted double panel white radiator with thermostatic control               |           |
| FRAI      | MES                                                                              |           |
| 101       | White painted skirting                                                           |           |
| 102       | White UPVC frames around windows and balcony door                                |           |
| ELECTRICS |                                                                                  |           |
| 103       | Triple plastic light switch                                                      |           |
| 104       | Five double plastic sockets flag six double plastic sockets with four USB points |           |
| 105       | Single plastic try Plex socket                                                   |           |
| 106       | Single plastic BT socket                                                         |           |