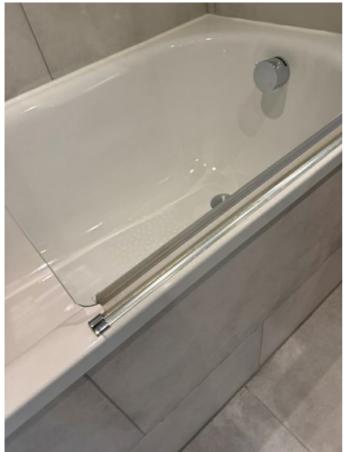

### BATHROOM

| White painted wooden door with chrome handle both sides with chrome twist lock leading to hallway  EATING  White painted ceiling  GHTS  Three matching ceiling mounted recessed spotlights with bulbs  ALLS  Brown patterned tiled walls  OOR  Grey tiled floor with metal strip threshold to hallway  EATING  Wall mounted chrome ladder towel rail with thermostatic control  RAMES  White painted wooden door frame  White tiled ledge above toilet and sink  ECTRICS  Ceiling mounted vents  ATH AND SHOWER  White plastic Bath with tiled panel with chrome pop-up waste and with wall mounted mixer. Wall mounted hose and handle extension and overhead shower with wall mounted chrome framed shower screen with rubber seal  NK  White ceramic basin with chrome pop-up waste with chrome hot and cold mixer tap                             |      |                                                                                                         |           |  |  |
|-------------------------------------------------------------------------------------------------------------------------------------------------------------------------------------------------------------------------------------------------------------------------------------------------------------------------------------------------------------------------------------------------------------------------------------------------------------------------------------------------------------------------------------------------------------------------------------------------------------------------------------------------------------------------------------------------------------------------------------------------------------------------------------------------------------------------------------------------------|------|---------------------------------------------------------------------------------------------------------|-----------|--|--|
| White painted wooden door with chrome handle both sides with chrome twist lock leading to hallway  EATING  White painted ceiling  GHTS  Three matching ceiling mounted recessed spotlights with bulbs  ALLS  Brown patterned tiled walls  OOR  Grey tiled floor with metal strip threshold to hallway  EATING  Wall mounted chrome ladder towel rail with thermostatic control  RAMES  White painted wooden door frame  White tiled ledge above toilet and sink  ECTRICS  Ceiling mounted vents  ATH AND SHOWER  White plastic Bath with tiled panel with chrome pop-up waste and with wall mounted mixer. Wall mounted hose and handle extension and overhead shower with wall mounted chrome framed shower screen with rubber seal  NK  White ceramic basin with chrome pop-up waste with chrome hot and cold mixer tap                             | BATH |                                                                                                         |           |  |  |
| White painted wooden door with chrome handle both sides with chrome twist lock leading to hallway  EATING  White painted ceiling  GHTS  Three matching ceiling mounted recessed spotlights with bulbs  ALLS  Brown patterned tiled walls  COOR  Grey tiled floor with metal strip threshold to hallway  EATING  Wall mounted chrome ladder towel rail with thermostatic control  White painted wooden door frame  White plainted wooden door frame  White tiled ledge above toilet and sink  ECTRICS  Ceiling mounted vents  ATH AND SHOWER  White plastic Bath with tiled panel with chrome pop-up waste and with wall mounted mixer. Wall mounted hose and handle extension and overhead shower with wall mounted chrome framed shower screen with rubber seal  NK  White ceramic basin with chrome pop-up waste with chrome hot and cold mixer tap | Ref  | Description                                                                                             | Condition |  |  |
| with chrome twist lock leading to hallway  EATING  White painted ceiling  GHTS  Three matching ceiling mounted recessed spotlights with bulbs  ALLS  Brown patterned tiled walls  COOR  Grey tiled floor with metal strip threshold to hallway  EATING  Wall mounted chrome ladder towel rail with thermostatic control  CAMES  White painted wooden door frame  White plainted wooden door frame  White tiled ledge above toilet and sink  ECTRICS  Ceiling mounted vents  ATH AND SHOWER  White plastic Bath with tiled panel with chrome pop-up waste and with wall mounted extension and overhead shower with wall mounted chrome framed shower screen with rubber seal  NK  White ceramic basin with chrome pop-up waste with chrome hot and cold mixer tap                                                                                      | DOO  | R                                                                                                       |           |  |  |
| White painted ceiling  GHTS  Three matching ceiling mounted recessed spotlights with bulbs  ALLS  Brown patterned tiled walls  COOR  Grey tiled floor with metal strip threshold to hallway  EATING  Wall mounted chrome ladder towel rail with thermostatic control  RAMES  White painted wooden door frame  White tiled ledge above toilet and sink  LECTRICS  Celling mounted vents  ATH AND SHOWER  White plastic Bath with tiled panel with chrome pop-up waste and with wall mounted chrome framed shower screen with rubber seal  NK  White ceramic basin with chrome pop-up waste with chrome hot and cold mixer tap                                                                                                                                                                                                                          | 19   |                                                                                                         |           |  |  |
| Three matching ceiling mounted recessed spotlights with builbs  ALLS  Brown patterned tiled walls  OOR  Grey tiled floor with metal strip threshold to hallway  EATING  Wall mounted chrome ladder towel rail with thermostatic control  CAMES  White painted wooden door frame White tiled ledge above toilet and sink  ECTRICS  Ceiling mounted vents  ATH AND SHOWER  White plastic Bath with tiled panel with chrome pop-up waste and with wall mounted mixer. Wall mounted hose and handle extension and overhead shower with wall mounted chrome framed shower screen with rubber seal  NK  White ceramic basin with chrome pop-up waste with chrome hot and cold mixer tap                                                                                                                                                                     | HEAT | TING                                                                                                    |           |  |  |
| Three matching ceiling mounted recessed spotlights with bulbs  ALLS  Brown patterned tiled walls  OOR  Grey tiled floor with metal strip threshold to hallway  EATING  Wall mounted chrome ladder towel rail with thermostatic control  CAMES  White painted wooden door frame  White tiled ledge above toilet and sink  ECTRICS  Ceiling mounted vents  ATH AND SHOWER  White plastic Bath with tiled panel with chrome pop-up waste and with wall mounted mixer. Wall mounted hose and handle extension and overhead shower with wall mounted chrome framed shower screen with rubber seal  NK  White ceramic basin with chrome pop-up waste with chrome hot and cold mixer tap                                                                                                                                                                     | 20   | White painted ceiling                                                                                   |           |  |  |
| ALLS  Brown patterned tiled walls  COOR  Grey tiled floor with metal strip threshold to hallway  EATING  Wall mounted chrome ladder towel rail with thermostatic control  RAMES  White painted wooden door frame  White tiled ledge above toilet and sink  ECTRICS  Ceiling mounted vents  ATH AND SHOWER  White plastic Bath with tiled panel with chrome pop-up waste and with wall mounted mixer. Wall mounted hose and handle extension and overhead shower with wall mounted chrome framed shower screen with rubber seal  NK  White ceramic basin with chrome pop-up waste with chrome hot and cold mixer tap                                                                                                                                                                                                                                   | LIGH | TS                                                                                                      |           |  |  |
| Brown patterned tiled walls  OOR  Grey tiled floor with metal strip threshold to hallway  EATING  Wall mounted chrome ladder towel rail with thermostatic control  RAMES  White painted wooden door frame  White tiled ledge above toilet and sink  ECTRICS  Ceiling mounted vents  ATH AND SHOWER  White plastic Bath with tiled panel with chrome pop-up waste and with wall mounted hose and handle extension and overhead shower with wall mounted chrome framed shower screen with rubber seal  NK  White ceramic basin with chrome pop-up waste with chrome hot and cold mixer tap                                                                                                                                                                                                                                                              | 21   |                                                                                                         |           |  |  |
| Grey tiled floor with metal strip threshold to hallway  EATING  Wall mounted chrome ladder towel rail with thermostatic control  CAMES  White painted wooden door frame  White tiled ledge above toilet and sink  ECTRICS  Ceiling mounted vents  ATH AND SHOWER  White plastic Bath with tiled panel with chrome pop-up waste and with wall mounted mixer. Wall mounted hose and handle extension and overhead shower with wall mounted chrome framed shower screen with rubber seal  NK  White ceramic basin with chrome pop-up waste with chrome hot and cold mixer tap                                                                                                                                                                                                                                                                            | WAL  | LS                                                                                                      |           |  |  |
| Grey tiled floor with metal strip threshold to hallway  EATING  Wall mounted chrome ladder towel rail with thermostatic control  RAMES  White painted wooden door frame  White tiled ledge above toilet and sink  LECTRICS  Ceiling mounted vents  ATH AND SHOWER  White plastic Bath with tiled panel with chrome pop-up waste and with wall mounted mixer. Wall mounted hose and handle extension and overhead shower with wall mounted chrome framed shower screen with rubber seal  NK  White ceramic basin with chrome pop-up waste with chrome hot and cold mixer tap                                                                                                                                                                                                                                                                           | 22   | Brown patterned tiled walls                                                                             |           |  |  |
| Wall mounted chrome ladder towel rail with thermostatic control  RAMES  White painted wooden door frame  White tiled ledge above toilet and sink  ECTRICS  Ceiling mounted vents  ATH AND SHOWER  White plastic Bath with tiled panel with chrome pop-up waste and with wall mounted mixer. Wall mounted hose and handle extension and overhead shower with wall mounted chrome framed shower screen with rubber seal  NK  White ceramic basin with chrome pop-up waste with chrome hot and cold mixer tap                                                                                                                                                                                                                                                                                                                                            | FLO  | OR .                                                                                                    |           |  |  |
| Wall mounted chrome ladder towel rail with thermostatic control  RAMES  White painted wooden door frame  White tiled ledge above toilet and sink  LECTRICS  Ceiling mounted vents  ATH AND SHOWER  White plastic Bath with tiled panel with chrome pop-up waste and with wall mounted mixer. Wall mounted hose and handle extension and overhead shower with wall mounted chrome framed shower screen with rubber seal  NK  White ceramic basin with chrome pop-up waste with chrome hot and cold mixer tap                                                                                                                                                                                                                                                                                                                                           | 23   | Grey tiled floor with metal strip threshold to hallway                                                  |           |  |  |
| control  RAMES  White painted wooden door frame  White tiled ledge above toilet and sink  LECTRICS  Ceiling mounted vents  ATH AND SHOWER  White plastic Bath with tiled panel with chrome pop-up waste and with wall mounted mixer. Wall mounted hose and handle extension and overhead shower with wall mounted chrome framed shower screen with rubber seal  NK  White ceramic basin with chrome pop-up waste with chrome hot and cold mixer tap                                                                                                                                                                                                                                                                                                                                                                                                   | HEAT | ΓING                                                                                                    |           |  |  |
| White painted wooden door frame  White tiled ledge above toilet and sink  ECTRICS  Ceiling mounted vents  ATH AND SHOWER  White plastic Bath with tiled panel with chrome pop-up waste and with wall mounted mixer. Wall mounted hose and handle extension and overhead shower with wall mounted chrome framed shower screen with rubber seal  NK  White ceramic basin with chrome pop-up waste with chrome hot and cold mixer tap                                                                                                                                                                                                                                                                                                                                                                                                                    | 24   |                                                                                                         |           |  |  |
| White tiled ledge above toilet and sink  Ceiling mounted vents  ATH AND SHOWER  White plastic Bath with tiled panel with chrome pop-up waste and with wall mounted mixer. Wall mounted hose and handle extension and overhead shower with wall mounted chrome framed shower screen with rubber seal  NK  White ceramic basin with chrome pop-up waste with chrome hot and cold mixer tap                                                                                                                                                                                                                                                                                                                                                                                                                                                              | FRAI | MES                                                                                                     |           |  |  |
| Ceiling mounted vents  ATH AND SHOWER  White plastic Bath with tiled panel with chrome pop-up waste and with wall mounted mixer. Wall mounted hose and handle extension and overhead shower with wall mounted chrome framed shower screen with rubber seal  NK  White ceramic basin with chrome pop-up waste with chrome hot and cold mixer tap                                                                                                                                                                                                                                                                                                                                                                                                                                                                                                       | 25   | White painted wooden door frame                                                                         |           |  |  |
| Ceiling mounted vents  ATH AND SHOWER  White plastic Bath with tiled panel with chrome pop-up waste and with wall mounted mixer. Wall mounted hose and handle extension and overhead shower with wall mounted chrome framed shower screen with rubber seal  NK  White ceramic basin with chrome pop-up waste with chrome hot and cold mixer tap                                                                                                                                                                                                                                                                                                                                                                                                                                                                                                       | 26   | White tiled ledge above toilet and sink                                                                 |           |  |  |
| White plastic Bath with tiled panel with chrome pop-up waste and with wall mounted mixer. Wall mounted hose and handle extension and overhead shower with wall mounted chrome framed shower screen with rubber seal  NK  White ceramic basin with chrome pop-up waste with chrome hot and cold mixer tap                                                                                                                                                                                                                                                                                                                                                                                                                                                                                                                                              | ELEC | CTRICS                                                                                                  |           |  |  |
| White plastic Bath with tiled panel with chrome pop-up waste and with wall mounted mixer. Wall mounted hose and handle extension and overhead shower with wall mounted chrome framed shower screen with rubber seal  NK  White ceramic basin with chrome pop-up waste with chrome hot and cold mixer tap                                                                                                                                                                                                                                                                                                                                                                                                                                                                                                                                              | 27   | Ceiling mounted vents                                                                                   |           |  |  |
| waste and with wall mounted mixer. Wall mounted hose and handle extension and overhead shower with wall mounted chrome framed shower screen with rubber seal  NK  White ceramic basin with chrome pop-up waste with chrome hot and cold mixer tap                                                                                                                                                                                                                                                                                                                                                                                                                                                                                                                                                                                                     | BATI | H AND SHOWER                                                                                            |           |  |  |
| White ceramic basin with chrome pop-up waste with chrome hot and cold mixer tap                                                                                                                                                                                                                                                                                                                                                                                                                                                                                                                                                                                                                                                                                                                                                                       | 28   | waste and with wall mounted mixer. Wall mounted hose and handle extension and overhead shower with wall |           |  |  |
| chrome hot and cold mixer tap                                                                                                                                                                                                                                                                                                                                                                                                                                                                                                                                                                                                                                                                                                                                                                                                                         | SINK | ,                                                                                                       |           |  |  |
|                                                                                                                                                                                                                                                                                                                                                                                                                                                                                                                                                                                                                                                                                                                                                                                                                                                       | 29   |                                                                                                         |           |  |  |
| DILET                                                                                                                                                                                                                                                                                                                                                                                                                                                                                                                                                                                                                                                                                                                                                                                                                                                 | TOIL | ET                                                                                                      |           |  |  |
| White ceramic base with built-in cistern and wall mounted chrome push flush with white plastic seat and cover                                                                                                                                                                                                                                                                                                                                                                                                                                                                                                                                                                                                                                                                                                                                         | 30   |                                                                                                         |           |  |  |
| SCELLANEOUS                                                                                                                                                                                                                                                                                                                                                                                                                                                                                                                                                                                                                                                                                                                                                                                                                                           | MISC | ELLANEOUS                                                                                               |           |  |  |