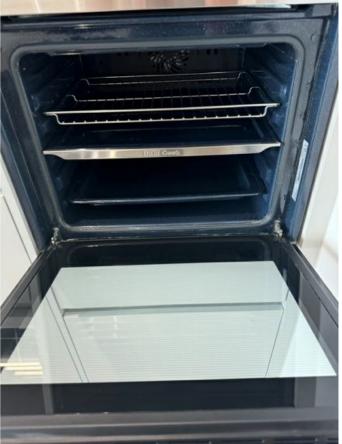

## KITCHEN/LIVING ROOM

| KITC      | HEN/LIVING ROOM                                                                  |           |
|-----------|----------------------------------------------------------------------------------|-----------|
| Ref       | Description                                                                      | Condition |
| DOO       | RS                                                                               |           |
| 92        | White UPVC door to balcony with double glazed window and with handles and locks  |           |
| WINE      | oows                                                                             |           |
| 93        | White UPVC framed double glazed windows with metal handles and locks             |           |
| CUR       | TAINS                                                                            |           |
| 94        | 2 Ceiling mounted grey fabric roller blinds with metal bead cords                |           |
| CEIL      | ING                                                                              |           |
| 95        | White painted ceiling                                                            |           |
| LIGH      | TS                                                                               |           |
| 96        | 10 Matching ceiling mounted recessed spotlights with bulbs                       |           |
| 97        | LED strip light under wall units                                                 |           |
| WAL       | LS                                                                               |           |
| 98        | White painted walls with grey polished splashback tiles behind WORKTOP           |           |
| FLO       | DRS                                                                              |           |
| 99        | Grey wooden floor with metal strip thresholds                                    |           |
| HEA       | TING                                                                             |           |
| 100       | Wall mounted double panel white radiator with thermostatic control               |           |
| FRAI      | MES                                                                              |           |
| 101       | White painted skirting                                                           |           |
| 102       | White UPVC frames around windows and balcony door                                |           |
| ELECTRICS |                                                                                  |           |
| 103       | Triple plastic light switch                                                      |           |
| 104       | Five double plastic sockets flag six double plastic sockets with four USB points |           |
| 105       | Single plastic try Plex socket                                                   |           |
| 106       | Single plastic BT socket                                                         |           |