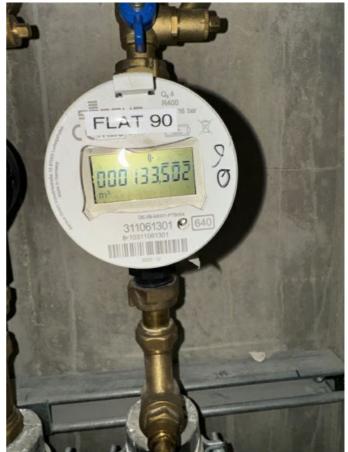

### Services

| Services    | Meter Location                                       | Serial No. | Readings    |
|-------------|------------------------------------------------------|------------|-------------|
| Electricity | Communal cupboard on the same floor as the property. | 20P0416817 | 000490.1627 |
| Water       | Communal cupboard on the same floor as the flat.     | 311061301  | 000133502   |
| Heat        | Entrance hallway cupboard.                           | 80877030   | 00136774    |