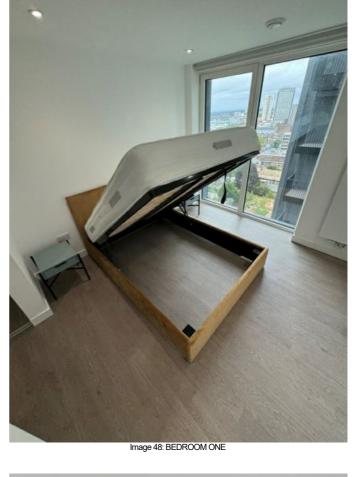

| BEDROOM ONE        |                                                                                                                                                                            |           |  |
|--------------------|----------------------------------------------------------------------------------------------------------------------------------------------------------------------------|-----------|--|
| Ref                | Description                                                                                                                                                                | Condition |  |
| 51                 | Ceiling mounted vents                                                                                                                                                      |           |  |
| 52                 | Ceiling mounted smoke detector push tested and responded                                                                                                                   |           |  |
| INTERNAL CUPBOARDS |                                                                                                                                                                            |           |  |
| 53                 | Two matching metal framed glass mirror face sliding doors leading to built-in wardrobe with white painted walls and ceiling within and wooden shelf and metal hanging rail |           |  |
| MISC               | MISCELLANEOUS                                                                                                                                                              |           |  |
| 54                 | Brown fabric double divan bed base with matching headboard with white fabric mattress and cover                                                                            |           |  |
| 55                 | Two matching metal framed grey bedside tables with drawer with handle                                                                                                      |           |  |

Image 45: BEDROOM ONE

Image 46: BEDROOM ONE

Image 50: BEDROOM ONE

Image 54: BEDROOM ONE