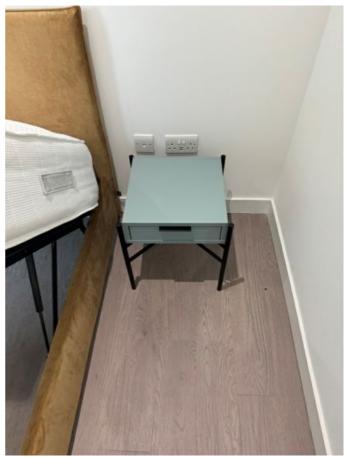

|           |  |  |
| 90   | Two matching metal framed bedside tables each with drawer with metal handle                                                                                                 |           |  |  |
| INTE | RNAL CUPBOARDS                                                                                                                                                              |           |  |  |
| 91   | Two matching metal framed glass mirror face sliding doors leading to built-in wardrobe with white painted walls and ceiling within with wooden shelf and metal hanging rail |           |  |  |





Image 72: BEDROOM TWO

Image 73: BEDROOM TWO





Image 74: BEDROOM TWO



Image 76: BEDROOM TWO



Image 77: BEDROOM TWO







Image 79: BEDROOM TWO



Image 80: BEDROOM TWO



Image 81: BEDROOM TWO





Image 83: BEDROOM TWO



Image 84: BEDROOM TWO

## KITCHEN/LIVING ROOM

| KITC      | HEN/LIVING ROOM                                                                  |           |
|-----------|----------------------------------------------------------------------------------|-----------|
| Ref       | Description                                                                      | Condition |
| DOO       | RS                                                                               |           |
| 92        | White UPVC door to balcony with double glazed window and with handles and locks  |           |
| WINE      | oows                                                                             |