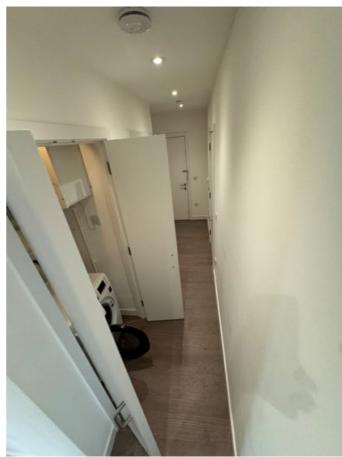

### **HALLWAY**

| HALL | LWAY                                                                                                                                                                                                                             |                |
|------|----------------------------------------------------------------------------------------------------------------------------------------------------------------------------------------------------------------------------------|----------------|
| Ref  | Description                                                                                                                                                                                                                      | Condition      |
| DOO  | R                                                                                                                                                                                                                                |                |
| 1    | White painted wooden front door with chrome handle on<br>both sides with chrome twist lock. Chrome closure on<br>inside face with chrome clasp and chain. Chrome spy hole<br>through middle and apartment number on outside face |                |
| CEIL | ING                                                                                                                                                                                                                              |                |
| 2    | White painted ceiling                                                                                                                                                                                                            |                |
| LIGH | ITS                                                                                                                                                                                                                              |                |
| 3    | Seven matching ceiling mounted recessed spotlights with bulbs                                                                                                                                                                    |                |
| WAL  | LS                                                                                                                                                                                                                               |                |
| 4    | White painted walls                                                                                                                                                                                                              | Marks on walls |
| FLO  | ORS                                                                                                                                                                                                                              |                |
| 5    | Grey wooden floor with metal strip threshold to front door                                                                                                                                                                       |                |
| FRA  | MES                                                                                                                                                                                                                              |                |
| 6    | White painted wooden front door frame                                                                                                                                                                                            |                |
| 7    | White painted skirting with metal doorstop behind front door                                                                                                                                                                     |                |
| 8    | White painted frames around internal rooms                                                                                                                                                                                       |                |
| ELE  | CTRICS                                                                                                                                                                                                                           |                |
| 9    | Two single plastic light switches                                                                                                                                                                                                |                |
| 10   | Single plastic light switch with towel rail                                                                                                                                                                                      |                |
| 11   | Two double plastic sockets                                                                                                                                                                                                       |                |
| 12   | Single plastic BT socket                                                                                                                                                                                                         |                |
| 13   | Wall mounted door intercom phone with monitor                                                                                                                                                                                    |                |
| 14   | Wall mounted heating programmer with digital display                                                                                                                                                                             |                |
| 15   | Ceiling mounted smoke detector push tested and responded                                                                                                                                                                         |                |
| INTE |                                                                                                                                                                                                                                  |                |
| 16   | Two white doors with metal handles to storage cupboard with white painted walls and ceiling within                                                                                                                               | Marks on walls |

| HALL | HALLWAY                                                                                                                                                                                                                                                                                                                               |                |  |
|------|---------------------------------------------------------------------------------------------------------------------------------------------------------------------------------------------------------------------------------------------------------------------------------------------------------------------------------------|----------------|--|
| Ref  | Description                                                                                                                                                                                                                                                                                                                           | Condition      |  |
| 17   | Two matching white painted doors with metal handles on both sides leading to utility cupboard with wall mounted heat exchanger and ventilation system and with wall mounted distribution board, sockets and switches. White plastic washer/dryer with glass door and with plastic rim with digital display and face plastic soap tray | Marks on walls |  |
| 18   | White painted wooden door leading to large storage cupboard by kitchen with white painted walls and ceiling within with light and switch                                                                                                                                                                                              | Marks on walls |  |

Image 9: HALLWAY

Image 10: HALLWAY

Image 11: HALLWAY

Image 14: HALLWAY

Image 18: HALLWAY

Image 22: HALLWAY

Image 23: HALLWAY

mage 24: HALLWAY