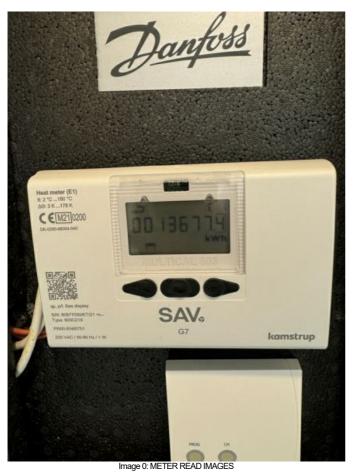

### Services

| Services    | Meter Location                                       | Serial No. | Readings    |
|-------------|------------------------------------------------------|------------|-------------|
| Electricity | Communal cupboard on the same floor as the property. | 20P0416817 | 000490.1627 |
| Water       | Communal cupboard on the same floor as the flat.     | 311061301  | 000133502   |
| Heat        | Entrance hallway cupboard.                           | 80877030   | 00136774    |